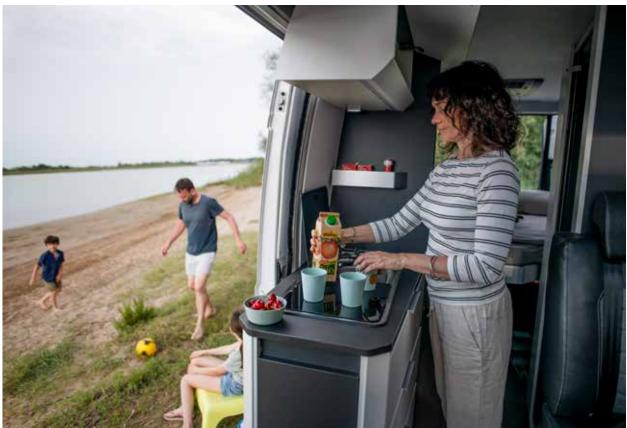

### n kitchens

Kitchen designs to maximise space, style and functionality, matched with the best appliances.

Please note that all Twin Supreme models are fitted with an oven/grill as standard.

### **CONTEMPORARY LIVING SPACES**

Living spaces with comfort and versatility.

Large flexible dinette and kitchen with oven/ grill (excludes 640 SG), sink & large compressor fridge.

Comfortable rear bedroom with a choice of bed formats.

- Kitchen, oven/grill (excludes 640 SG), sink & large compressor fridge.
- Duplex bathroom with swivel wall feature.
- Large rear garage with dedicated storage.
- Adria MACH.