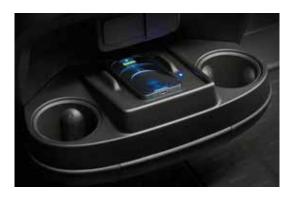

### WACH

Adria MACH smart control mobile application, available for the first time on Twin Sports and Twin Supreme in two versions – MACH and MACH Plus.

For an easier life.

### For an easier life

Our smart control mobile application controls key functions, monitors utilities, gives access to user manuals, navigation data and Mobile Office functions, from the convenience of your smart phone or tablet.

### MACH

uses Bluetooth® for local control of key functions (control panel, heating, air-conditioning\*\* refrigerator, lighting, water pump, water tank levels and battery status). Also enables monitoring of external and internal temperature and provides basic vehicle information and levelling data.

### **MACH PLUS**

uses Bluetooth® Wi-Fi and LTE for **local and remote\*** of key functions (control panel, heating, airconditioning\*\* refrigerator, lighting, water pump, water tank levels and battery status) with statistics and prediction feature. MACH plus also monitors air pressure, outside humidity and gives access to interactive User Manuals, vehicle information and levelling data as well as Mobile Office Wi-Fi hotspot\* functionality (access to web, IP radio and TV).