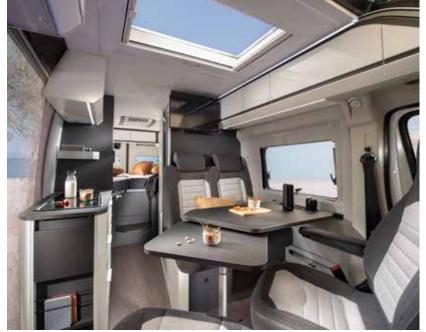

### n kitchens

Kitchen designs to maximise space, style and functionality, matched with the best appliances.

Please note that all Twin Supreme models are fitted with an oven/grill as standard.

### **CONTEMPORARY LIVING SPACES**

Living spaces with comfort and versatility.

Large flexible dinette and kitchen with oven/ grill (excludes 640 SG), sink & large compressor fridge.

Comfortable rear bedroom with a choice of bed formats.

- Kitchen, oven/grill (excludes 640 SG), sink & large compressor fridge.
- Duplex bathroom with swivel wall feature.
- Large rear garage with dedicated storage.
- Adria MACH.

### **KEY** features

- Exclusive design SunRoof and Panoramic window. • Cabin-loft open plan design and • Heating by Truma and Webasto
- lighting.
- Duplex bathroom solution, with swivelling wall.
- Dinette with extendable table.
- Rear bedroom with single or fixed beds.
- Adria digital controller for key utilities.
- Easy to use digital controller.
- 90 L or 152 L compressor fridge See Factory-fit options. (model dependent).
- Sink, 2 burner hob, oven and grill.