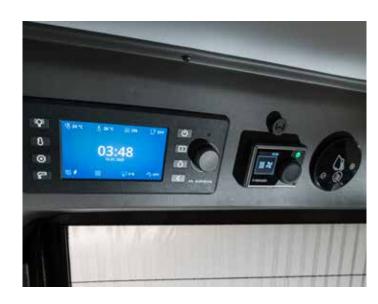

### WACH

Adria MACH smart control mobile application, available for the first time on Twin Sports and Twin Supreme in two versions – MACH and MACH Plus.

For an easier life.

### For an easier life

Our smart control mobile application controls key functions, monitors utilities, gives access to user manuals, navigation data and Mobile Office functions, from the convenience of your smart phone or tablet.

### MACH

uses Bluetooth® for local control of key functions (control panel, heating, air-conditioning\*\* refrigerator, lighting, water pump, water tank levels and battery status). Also enables monitoring of external and internal temperature and provides basic vehicle information and levelling data.

### **MACH PLUS**

uses Bluetooth® Wi-Fi and LTE for **local and remote\*** of key functions (control panel, heating, airconditioning\*\* refrigerator, lighting, water pump, water tank levels and battery status) with statistics and prediction feature. MACH plus also monitors air pressure, outside humidity and gives access to interactive User Manuals, vehicle information and levelling data as well as Mobile Office Wi-Fi hotspot\* functionality (access to web, IP radio and TV).