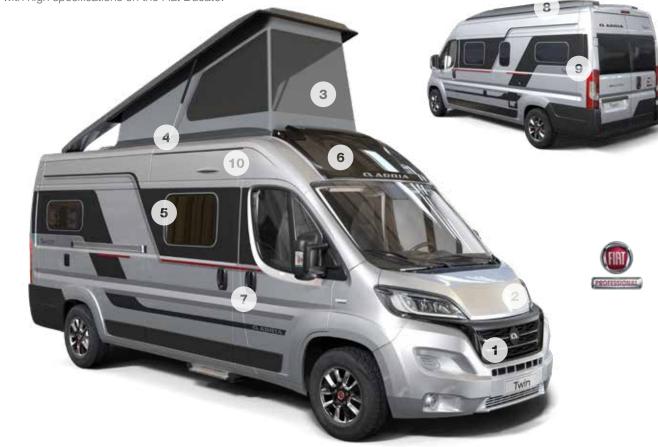

### Exterior features

Twin Sports campervans with high specifications on the Fiat Ducato.

**INSPIRED DESIGN** 

Inspired design for great style, performance and practicality.

Exterior features

- 1 NEW FIAT DUCATO.
- 2 AUTOMOTIVE STYLE cabin exterior in choice of exterior colours.
- **3** Adria exclusive design **POP-TOP ROOF** sleeping compartment.
- 4 **EXCLUSIVE DESIGN** roof mechanisms for secure use.
- **5 FRAMED WINDOWS.**
- 6 Adria exclusive design SunRoof with **PANORAMIC WINDOW**.
- 7 Optional **SOFT-CLOSING DOORS** with integrated flyscreen.
- **8 INTEGRATED ROOF DESIGN** for optional equipment placement.
- 9 EXTERNAL SHOWER CONNECTOR.
- **10 LED** Awning light.

### **POP-TOP ROOF**

Aerodynamic integration of lightweight composite pop-top roof. Integrates with SunRoof and optional equipment (air-conditioning, awning).

Design and construction ensures completely secure use, when open or closed.

### **SIGNATURE FEATURES**

Exclusive Adria signature features.

Adria exclusive design SunRoof and 'Cabin-loft' open-plan interior.

Discover 360 walkthroughs, layouts, specification technical data and our product configurator at www.adria.co.uk