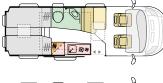

# TWIN SPORTS

### MEET THE NEW GENERATION

Our Twin Sports models will appeal to the more adventurous, thanks to the additional sleeping accommodation, living and storage space. Built on the new Fiat Ducato, with exclusive design pop-top roof and sleeping compartment.

Perfect for sporty people with outdoor gear and also for families with children.

Sports van or family van? Both.

TWIN SPORTS

600 SPB 640 SG 640 SGX 640 SLB

### Exterior features

Twin Sports campervans with high specifications on the Fiat Ducato.

**INSPIRED DESIGN** 

Inspired design for great style, performance and practicality.

Exterior features

- 1 NEW FIAT DUCATO.
- 2 AUTOMOTIVE STYLE cabin exterior in choice of exterior colours.
- **3** Adria exclusive design **POP-TOP ROOF** sleeping compartment.
- 4 **EXCLUSIVE DESIGN** roof mechanisms for secure use.
- **5 FRAMED WINDOWS.**
- 6 Adria exclusive design SunRoof with **PANORAMIC WINDOW**.
- 7 Optional **SOFT-CLOSING DOORS** with integrated flyscreen.
- **8 INTEGRATED ROOF DESIGN** for optional equipment placement.
- 9 EXTERNAL SHOWER CONNECTOR.
- **10 LED** Awning light.