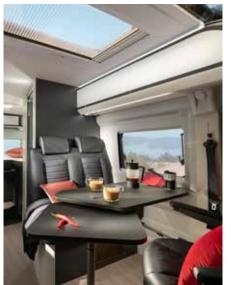

### **CONTEMPORARY LIVING SPACES**

Living spaces with comfort and versatility.

Large flexible dinette and kitchen with oven/ grill (excludes 640 SG), sink & large compressor fridge.

Comfortable rear bedroom with a choice of bed formats.

**V.** Dinette with expandable table and leg for outdoor use.

**VI.** Choice of bathroom solutions.

**VII.** Heating by Truma and Webasto (model dependent).