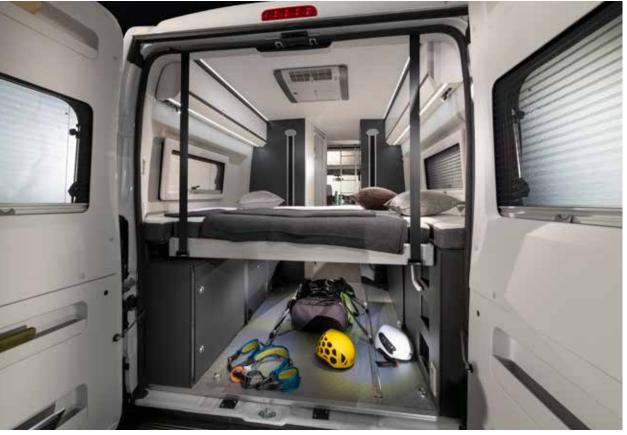

### **bedrooms**

A choice of sleeping solutions, with easy to access beds with optimised dimensions, lighting design and really comfortable mattresses.

### **TWIN SPORTS**

Adria exclusive design pop-top sleeping compartment adds extra accommodation.

120x200cm sleeping compartment with comfortable bed, useful storage space, USB ports and reading lights. Sleeping compartment tent is made in acrylic-based materials, for insulation, water resistance and breathability.

Twin Sports 640 SGX features elevating rear bed, with useful storage space below.

### » multimedia

storage

Inspired entertainment solutions for entertainment on the go. Easy to use Adria digital controllers for the main living functions.

Twin Sports 640 SG features spacious flexible garage, with removable beds, rack system, drying wardrobe for outdoor gear and hard tool storage.

### storage

Optimised storage throughout, places for all the things you need.