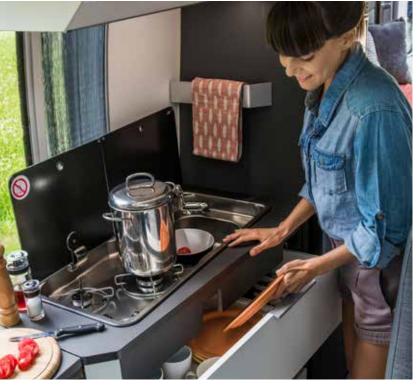

### n kitchens

Kitchen designs to maximise space, style and functionality, matched with the best appliances.

Please note that all Twin Supreme models are fitted with an oven/grill as standard.

### **CONTEMPORARY LIVING SPACES**

Living spaces with comfort and versatility.

Large flexible dinette and kitchen with oven/ grill (excludes 640 SG), sink & large compressor fridge.

Comfortable rear bedroom with a choice of bed formats.