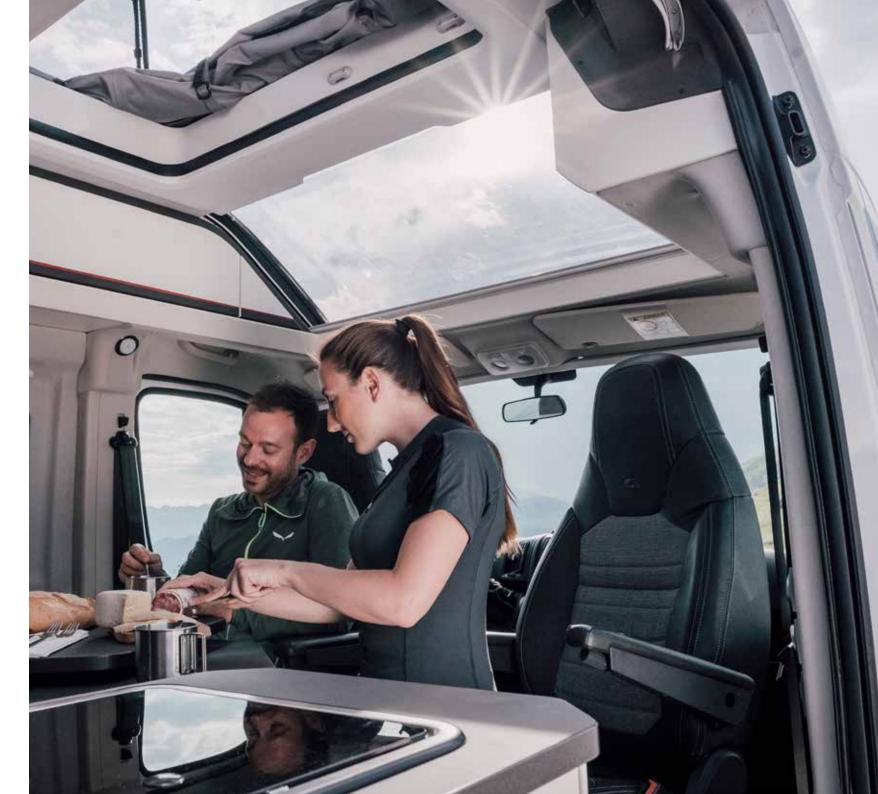

### **POP-TOP ROOF**

Aerodynamic integration of lightweight composite pop-top roof. Integrates with SunRoof and optional equipment (air-conditioning, awning).

Design and construction ensures completely secure use, when open or closed.

### **SIGNATURE FEATURES**

Exclusive Adria signature features.

Adria exclusive design SunRoof and 'Cabin-loft' open-plan interior.

Discover 360 walkthroughs, layouts, specification technical data and our product configurator at www.adria.co.uk

### Interior features

**I.** Contemporary interior design with smart lighting system.

II. Adria exclusive design SunRoof with panoramic window.

III. 'Cabin-loft' open plan design.

**IV.** Pop-top sleeping compartment with lights, USB ports.