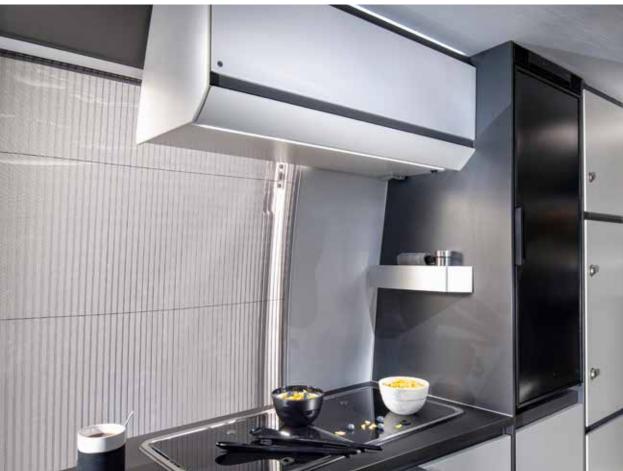

### n kitchens

Kitchen designs to maximise space, style and functionality, matched with the best appliances.

Please note that all Twin Supreme models are fitted with an oven/grill as standard.

### **CONTEMPORARY LIVING SPACES**

Living spaces with comfort and versatility.

Large flexible dinette and kitchen with oven/ grill (excludes 640 SG), sink & large compressor fridge.

Comfortable rear bedroom with a choice of bed formats.