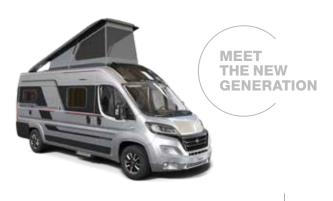

### TWIN SPORTS MEET THE NEW GENERATION

### SPORTS VAN OR FAMILY VAN? BOTH.

New generation Twin Sports range, built on the new Fiat Ducato, perfect for outdoor sports enthusiasts and for families. The sports campervan with the original and best SunRoof, 'cabin-loft' interior and pop-top roof accommodation.