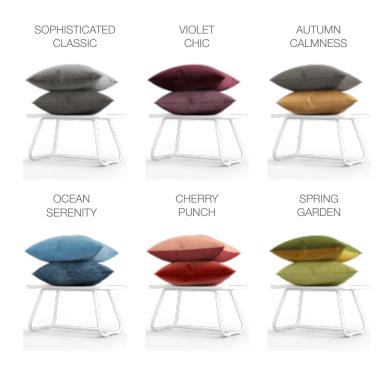

# **Soft furnishings**& decorative cushions

With your choice of textile, you can select any decorative cushion set.

# Soft furnishings & decorative cushions

With your choice of textile, you can select any decorative cushion set.