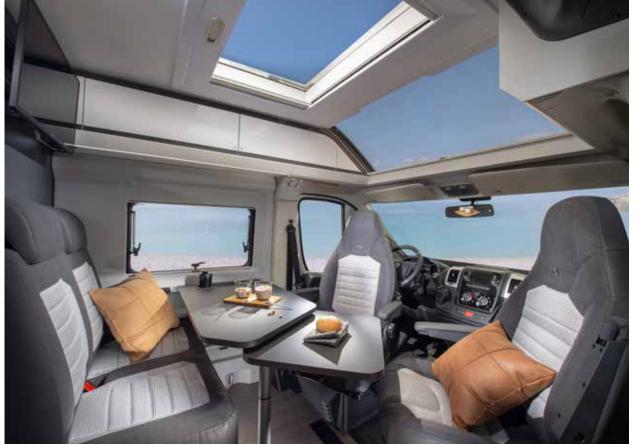

#### 7 WINDOWS & DOORS.

Framed windows, soft-closing doors and SunRoof for optimum lighting, ventilation, privacy and security.

### **SIGNATURE FEATURES**

Exclusive Adria signature features.

Adria exclusive design SunRoof and 'Cabin-loft' open-plan interior.

Discover 360 walkthroughs, layouts, specification technical data and our product configurator at www.adria.co.uk

### Interior features

**I.** Contemporary interior design with smart lighting system.

II. Adria exclusive design SunRoof with panoramic window.

III. 'Cabin-loft' open plan design.

**IV.** Pop-top sleeping compartment with lights, USB ports.