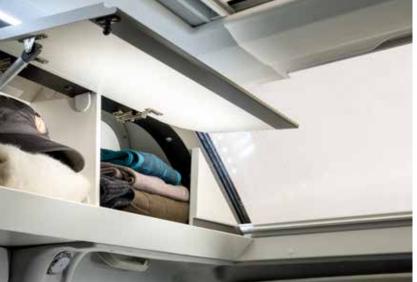

### storage

Optimised storage throughout, places for all the things you need.

#### **8 FURNITURE & STORAGE.**

Craftsman-built cabinetry integrated with heating and air flow for optimum thermal efficiency. Great storage solutions inside.