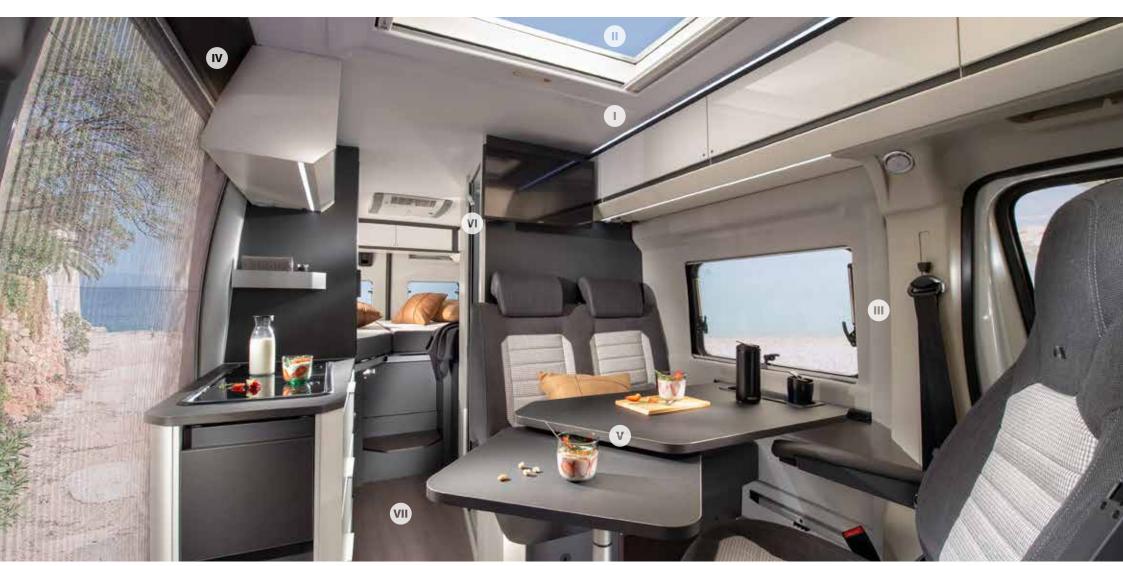

### Interior features

**I.** Contemporary interior design with smart lighting system.

II. Adria exclusive design SunRoof with panoramic window.

III. 'Cabin-loft' open plan design.

**IV.** Pop-top sleeping compartment with lights, USB ports.

V. Adria digital controller and Adria MACH smart mobile app.

**VI.** Dinette with expandable table and leg for outdoor use.

VII. Heating by Truma and Webasto. (Webasto fitted to 640 SGX and 640 SG models).

### Interior features

I. Contemporary interior design with smart lighting system.

**II.** Adria exclusive design SunRoof with panoramic window.

III. Exclusive 'cabin-loft' open plan design.

IV. New digital controller and Adria MACH smart mobile app (Mach Basic as standard with option to upgrade to Mach Plus).

**V.** Dinette with expandable table and leg for outdoor use.

**VI.** Choice of bathroom solutions.

**VII.** Heating by Truma and Webasto (model dependent).