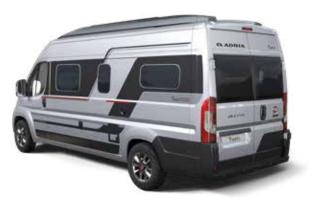

### SPORTS VAN OR FAMILY VAN? BOTH.

New generation Twin Sports range, built on the new Fiat Ducato, perfect for outdoor sports enthusiasts and for families. The sports campervan with the original and best SunRoof, 'cabin-loft' interior and pop-top roof accommodation.

### MEET THE NEW GENERATION

Our Twin Sports models will appeal to the more adventurous, thanks to the additional sleeping accommodation, living and storage space. Built on the new Fiat Ducato, with exclusive design pop-top roof and sleeping compartment.

Perfect for sporty people with outdoor gear and also for families with children.

Sports van or family van? Both.

TWIN SPORTS

600 SPB 640 SG 640 SGX 640 SLB