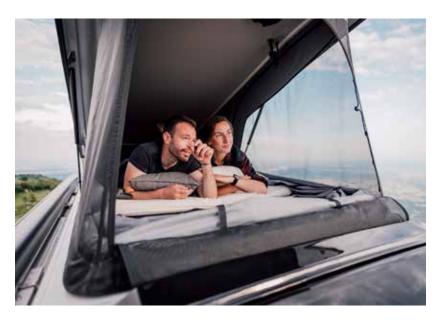

### **TWIN SPORTS**

Adria exclusive design pop-top sleeping compartment adds extra accommodation.

120x200cm sleeping compartment with comfortable bed, useful storage space, USB ports and reading lights. Sleeping compartment tent is made in acrylic-based materials, for insulation, water resistance and breathability.

### **SLEEPING COMPARTMENT**

Removable canvas suitable for cleaning, storing and can be recycled. Made in acrylic-based materials, for insulation, water resistance and breathability. Fixed flyscreens, front screen can be opened independently.

120x200cm sleeping compartment with comfortable bed, useful storage space, USB ports and reading lights.