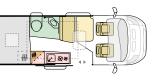

### TWIN SPORTS 640 SG

Exclusive layout for sporty people, with innovative rear space, with special storage solutions for outdoor gear.

VIEW ONLINE

Discover 360 walkthroughs, layouts, specification technical data and our product configurator at www.adria.co.uk

### » multimedia

storage

Inspired entertainment solutions for entertainment on the go. Easy to use Adria digital controllers for the main living functions.

Twin Sports 640 SG features spacious flexible garage, with removable beds, rack system, drying wardrobe for outdoor gear and hard tool storage.

### **CONTEMPORARY LIVING SPACES**

Living spaces with comfort and versatility.

Large flexible dinette and kitchen with oven/ grill (excludes 640 SG), sink & large compressor fridge.

Comfortable rear bedroom with a choice of bed formats.

Duplex bathroom with swivel wall feature (model dependent).