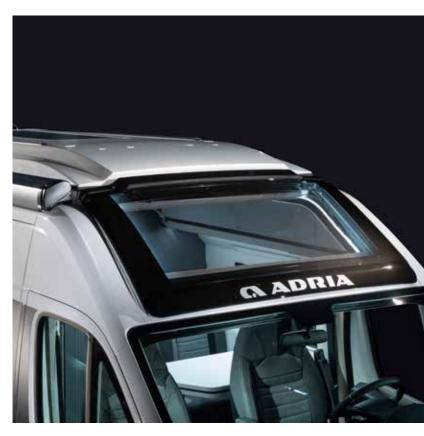

#### 7 WINDOWS & DOORS.

Framed windows, soft-closing doors and SunRoof for optimum lighting, ventilation, privacy and security.

### Exterior features

Twin Sports campervans with high specifications on the Fiat Ducato.

**INSPIRED DESIGN** 

Inspired design for great style, performance and practicality.

Exterior features

- 1 NEW FIAT DUCATO.
- 2 AUTOMOTIVE STYLE cabin exterior in choice of exterior colours.
- **3** Adria exclusive design **POP-TOP ROOF** sleeping compartment.
- 4 **EXCLUSIVE DESIGN** roof mechanisms for secure use.
- **5 FRAMED WINDOWS.**
- 6 Adria exclusive design SunRoof with **PANORAMIC WINDOW**.
- 7 Optional **SOFT-CLOSING DOORS** with integrated flyscreen.
- **8 INTEGRATED ROOF DESIGN** for optional equipment placement.
- 9 EXTERNAL SHOWER CONNECTOR.
- **10 LED** Awning light.

### **SIGNATURE FEATURES**

Exclusive Adria signature features.

Adria exclusive design SunRoof and 'Cabin-loft' open-plan interior.

Discover 360 walkthroughs, layouts, specification technical data and our product configurator at www.adria.co.uk

### Interior features

**I.** Contemporary interior design with smart lighting system.

II. Adria exclusive design SunRoof with panoramic window.

III. 'Cabin-loft' open plan design.

**IV.** Pop-top sleeping compartment with lights, USB ports.

4 Framed windows.

**5** Adria exclusive design SunRoof.

**6** Optional softclosing doors with integrated flyscreen. **7** LED awning light.

8 Insulated and heated waste water tank.

Discover 360 walkthroughs, layouts, specification technical data and our product configurator at www.adria.co.uk

### Interior features

I. Contemporary interior design with smart lighting system.

**II.** Adria exclusive design SunRoof with panoramic window.

III. Exclusive 'cabin-loft' open plan design.

IV. New digital controller and Adria MACH smart mobile app (Mach Basic as standard with option to upgrade to Mach Plus).