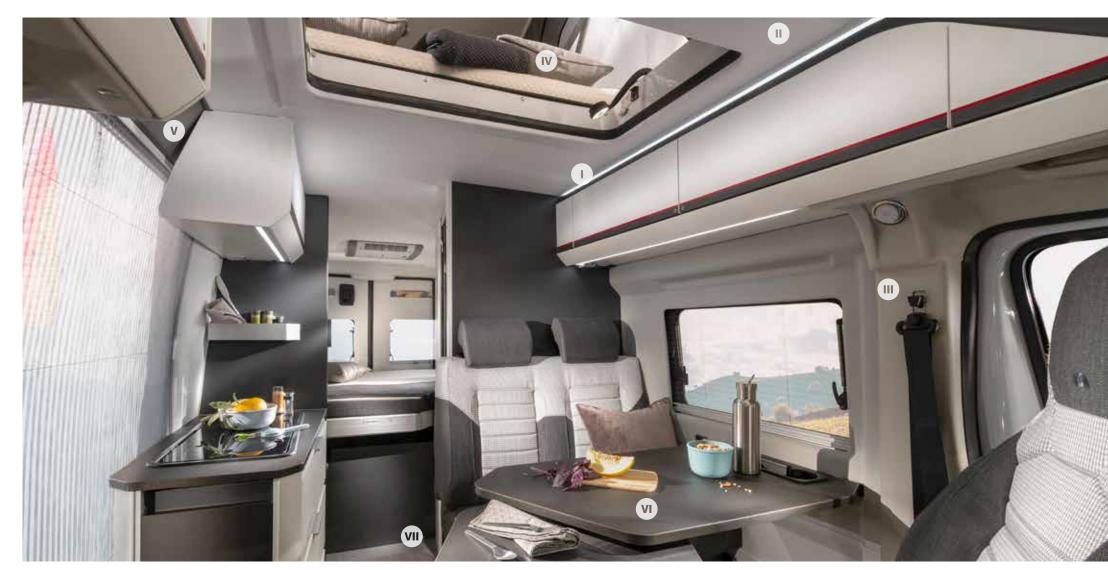

### Interior features

**I.** Contemporary interior design with smart lighting system.

II. Adria exclusive design SunRoof with panoramic window.

III. 'Cabin-loft' open plan design.

**IV.** Pop-top sleeping compartment with lights, USB ports.

V. Adria digital controller and Adria MACH smart mobile app.

**VI.** Dinette with expandable table and leg for outdoor use.

VII. Heating by Truma and Webasto. (Webasto fitted to 640 SGX and 640 SG models).