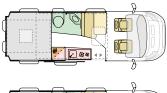

### TWIN SPORTS LAYOUTS

Available in a choice of four layouts.

### **CONTEMPORARY LIVING SPACES**

Living spaces with comfort and versatility.

Large flexible dinette and kitchen with oven/ grill (excludes 640 SG), sink & large compressor fridge.

Comfortable rear bedroom with a choice of bed formats.

Duplex bathroom with swivel wall feature (model dependent).