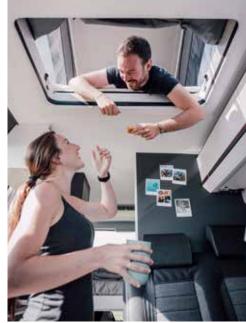

### **POP-TOP ROOF**

Aerodynamic integration of lightweight composite pop-top roof. Integrates with SunRoof and optional equipment (air-conditioning, awning).

Design and construction ensures completely secure use, when open or closed.

### **POP-TOP ROOF MECHANISMS.**

On the longer 640 models an ingenious, easy to use pivot mechanism, with extended side arms, for perfect closure and integration with the van roof when not in use and stability against winds, when in use.

### **SLEEPING COMPARTMENT**

Removable canvas suitable for cleaning, storing and can be recycled. Made in acrylic-based materials, for insulation, water resistance and breathability. Fixed flyscreens, front screen can be opened independently.

120x200cm sleeping compartment with comfortable bed, useful storage space, USB ports and reading lights.