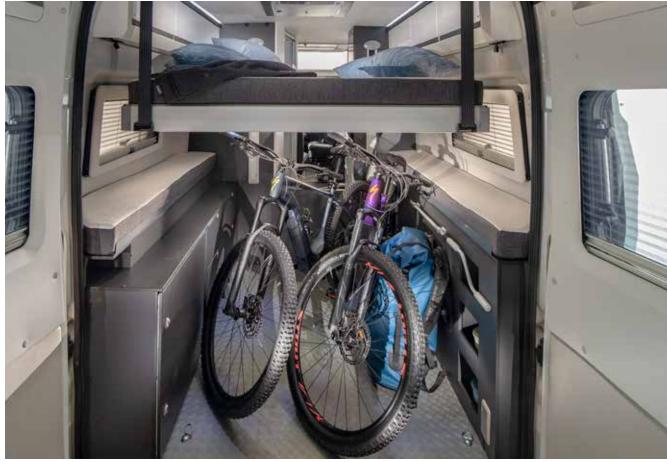

### » multimedia

storage

Inspired entertainment solutions for entertainment on the go. Easy to use Adria digital controllers for the main living functions.

Twin Sports 640 SG features spacious flexible garage, with removable beds, rack system, drying wardrobe for outdoor gear and hard tool storage.

### storage

Optimised storage throughout, places for all the things you need.