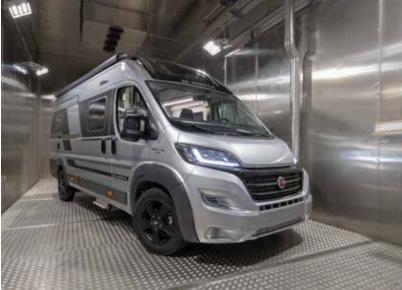

### **BASE VEHICLES**

All of our campervans now feature the new Fiat Ducato, the base vehicle offering the latest in design, performance, comfort and safety. Fiat 2.2 I Multijet 3 (Euro 6.d Final) engine, a choice of manual or automatic gearbox, the latest exterior and interior styling, including new cabin, dashboard, infotainment systems, driver and safety aids.

### Fiat Ducato TWIN SPORTS/TWIN SUPREME

Choose the new Fiat Ducato, the base vehicle offering the latest in design, performance, comfort and safety.

Powerful and efficient 2.2 I Multijet 3 (Euro 6.d Final) engines, at 140 HP, 160 HP and 180 HP.