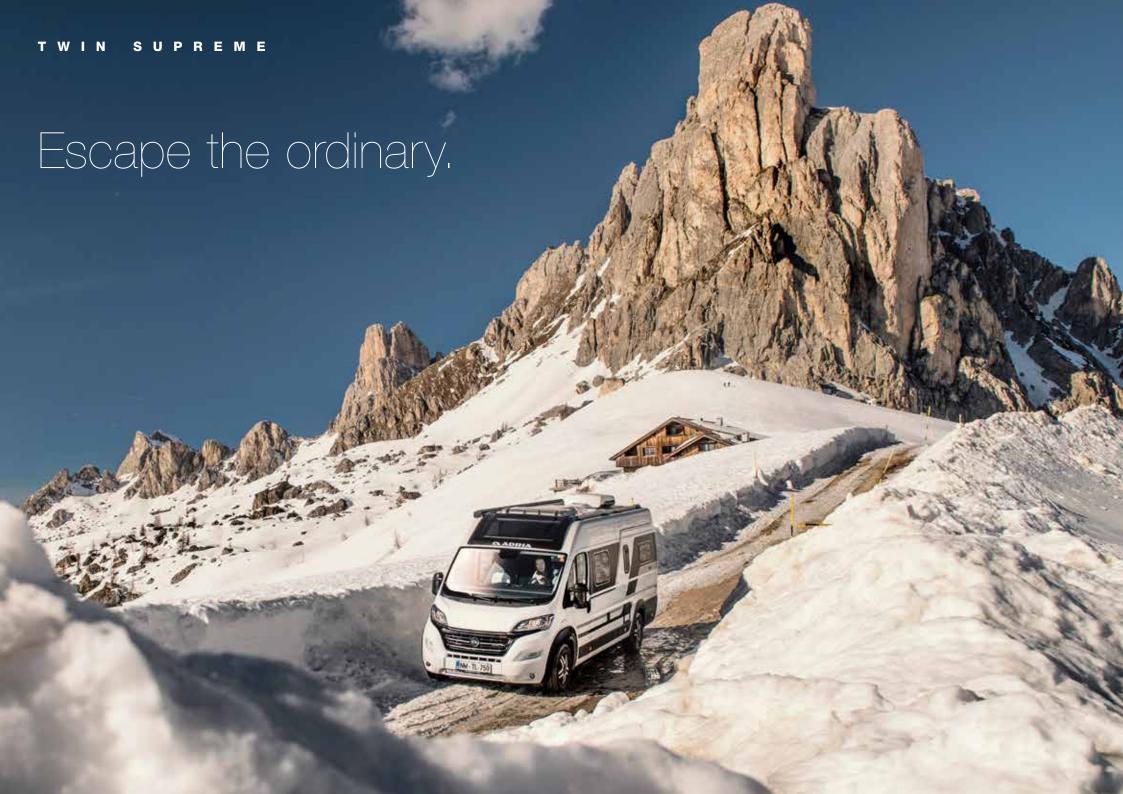

# TWINS ESCAPE THE ORDINARY

Our Twin campervans, continue to lead with innovation, style and quality. Built on the new Fiat Ducato. The campervan with the original and best SunRoof and 'cabin-loft' interior.