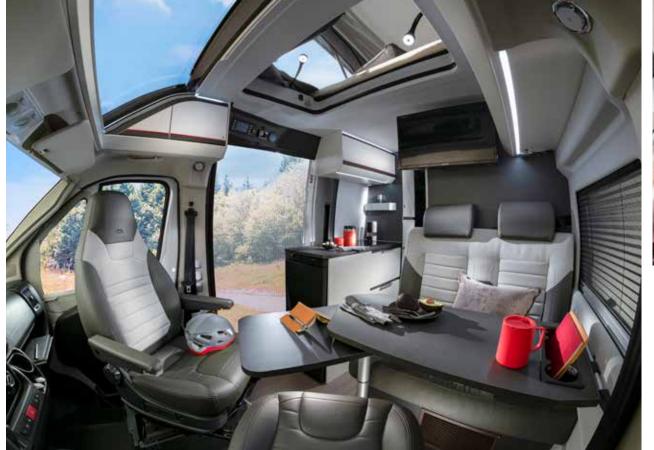

### SPORTS VAN OR FAMILY VAN? BOTH.

New generation Twin Sports range, built on the new Fiat Ducato, perfect for outdoor sports enthusiasts and for families. The sports campervan with the original and best SunRoof, 'cabin-loft' interior and pop-top roof accommodation.

# TWINS ESCAPE THE ORDINARY

Our Twin campervans, continue to lead with innovation, style and quality. Built on the new Fiat Ducato. The campervan with the original and best SunRoof and 'cabin-loft' interior.

# Designed for living

### **DETAILS MATTER**

All of our campervans are designed for living, where the details matter and every centimetre counts. The science of layouts and construction, with everything in the right place, is learned over decades and Adria brings this experience to every layout.

# living

Contemporary living spaces with quality furniture and a selection of soft furnishings.

### **SIGNATURE FEATURES**

Exclusive Adria signature features.

Adria exclusive design SunRoof and 'Cabin-loft' open-plan interior.

Discover 360 walkthroughs, layouts, specification technical data and our product configurator at www.adria.co.uk

### Interior features

**I.** Contemporary interior design with smart lighting system.

II. Adria exclusive design SunRoof with panoramic window.

III. 'Cabin-loft' open plan design.

**IV.** Pop-top sleeping compartment with lights, USB ports.

V. Adria digital controller and Adria MACH smart mobile app.

**VI.** Dinette with expandable table and leg for outdoor use.

VII. Heating by Truma and Webasto. (Webasto fitted to 640 SGX and 640 SG models).