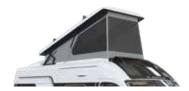

### **POP-TOP ROOF**

Aerodynamic integration of lightweight composite pop-top roof. Integrates with SunRoof and optional equipment (air-conditioning, awning).

Design and construction ensures completely secure use, when open or closed.

### **POP-TOP ROOF MECHANISMS.**

On the longer 640 models an ingenious, easy to use pivot mechanism, with extended side arms, for perfect closure and integration with the van roof when not in use and stability against winds, when in use.

On the shorter 600 models the compact pop-top uses an easy to operate scissor mechanism, with perfect closure.

Both mechanisms feature two separate roof locking mechanisms.