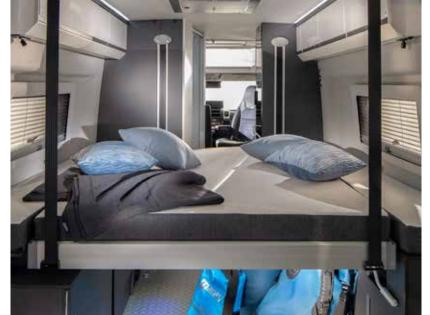

### **bedrooms**

A choice of sleeping solutions, with easy to access beds with optimised dimensions, lighting design and really comfortable mattresses.

### **CONTEMPORARY LIVING SPACES**

Living spaces with comfort and versatility.

Large flexible dinette and kitchen with oven/ grill (excludes 640 SG), sink & large compressor fridge.

Comfortable rear bedroom with a choice of bed formats.

### **KEY** features

- Exclusive design SunRoof and Panoramic window. • Cabin-loft open plan design and • Heating by Truma and Webasto
- lighting.
- Duplex bathroom solution, with swivelling wall.
- Dinette with extendable table.
- Rear bedroom with single or fixed beds.
- Adria digital controller for key utilities.
- Easy to use digital controller.
- 90 L or 152 L compressor fridge See Factory-fit options. (model dependent).
- Sink, 2 burner hob, oven and grill.