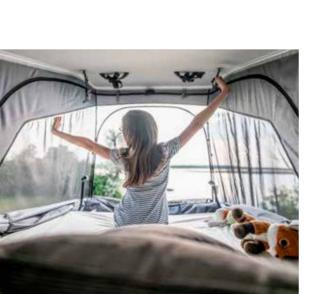

### **bedrooms**

A choice of sleeping solutions, with easy to access beds with optimised dimensions, lighting design and really comfortable mattresses.

### **TWIN SPORTS**

Adria exclusive design pop-top sleeping compartment adds extra accommodation.

120x200cm sleeping compartment with comfortable bed, useful storage space, USB ports and reading lights. Sleeping compartment tent is made in acrylic-based materials, for insulation, water resistance and breathability.

120x200cm sleeping compartment with comfortable bed, useful storage space, USB ports and reading lights.