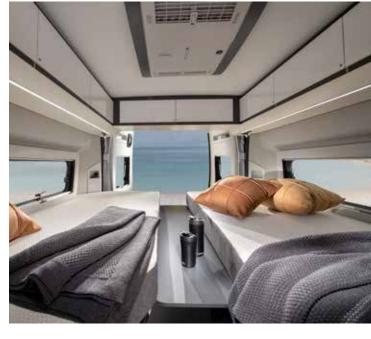

### **bedrooms**

A choice of sleeping solutions, with easy to access beds with optimised dimensions, lighting design and really comfortable mattresses.

### **TWIN SPORTS**

Adria exclusive design pop-top sleeping compartment adds extra accommodation.

120x200cm sleeping compartment with comfortable bed, useful storage space, USB ports and reading lights. Sleeping compartment tent is made in acrylic-based materials, for insulation, water resistance and breathability.

Twin Sports 640 SGX features elevating rear bed, with useful storage space below.