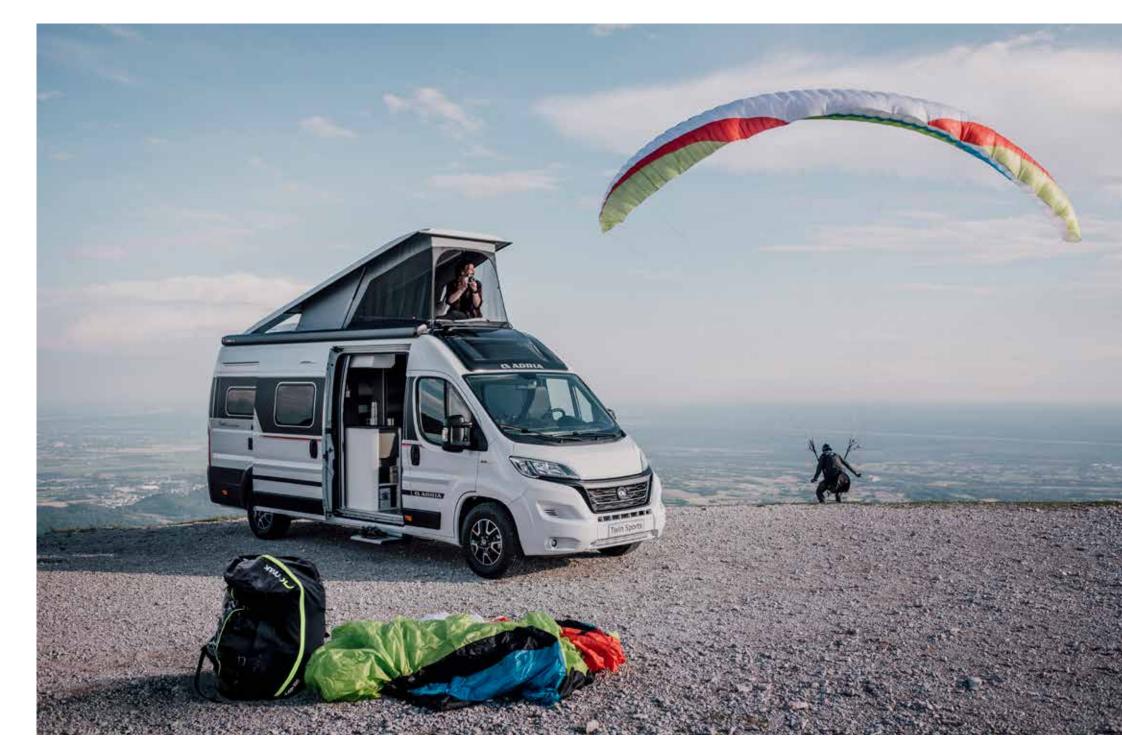

### TWIN SPORTS MEET THE NEW GENERATION

### SPORTS VAN OR FAMILY VAN? BOTH.

New generation Twin Sports range, built on the new Fiat Ducato, perfect for outdoor sports enthusiasts and for families. The sports campervan with the original and best SunRoof, 'cabin-loft' interior and pop-top roof accommodation.

### MEET THE NEW GENERATION

Our Twin Sports models will appeal to the more adventurous, thanks to the additional sleeping accommodation, living and storage space. Built on the new Fiat Ducato, with exclusive design pop-top roof and sleeping compartment.

Perfect for sporty people with outdoor gear and also for families with children.

Sports van or family van? Both.

TWIN SPORTS

600 SPB 640 SG 640 SGX 640 SLB