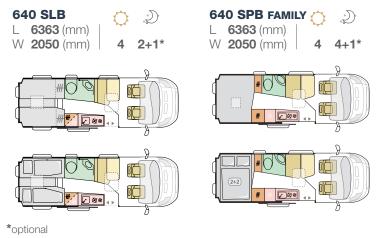

### 600 SPB

L **5998** (mm) W 2050 (mm)

### **640 SLB**

L **6363** (mm) W **2050** (mm)

Escape the ordinary.

600 SPB

640 SGX

640 SLB

640 SPB Family

TWIN SUPREME