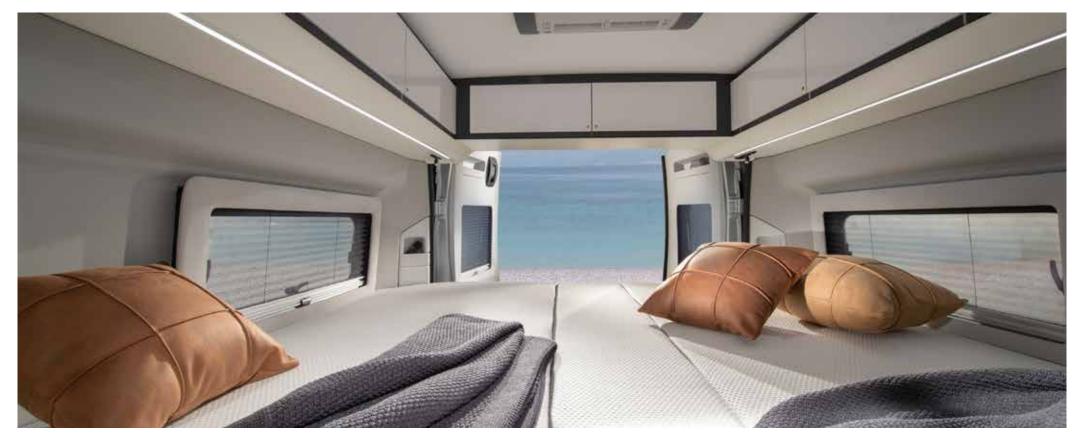

### **bedrooms**

A choice of sleeping solutions, with easy to access beds with optimised dimensions, lighting design and really comfortable mattresses.

### **TWIN SPORTS**

Adria exclusive design pop-top sleeping compartment adds extra accommodation.

120x200cm sleeping compartment with comfortable bed, useful storage space, USB ports and reading lights. Sleeping compartment tent is made in acrylic-based materials, for insulation, water resistance and breathability.

# Sleep well

We offer a range of premium quality mattresses giving great comfort and support. Featuring high resistance foam construction, easy-care fabric and natural protection against bacteria, odours and static.