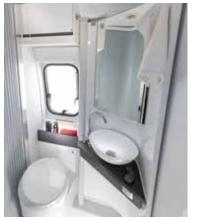

### bathrooms

Bathroom solutions dependent on the model, with quality fittings.

Duplex bathroom solution features swivelling wall.

Compact, fixed bathroom for smaller layouts.

Duplex bathroom with swivel wall feature (model dependent).