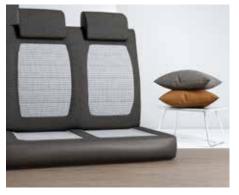

# **Soft furnishings**& decorative cushions

With your choice of textile, you can select any decorative cushion set.

# Soft furnishings & decorative cushions

With your choice of textile, you can select any decorative cushion set.