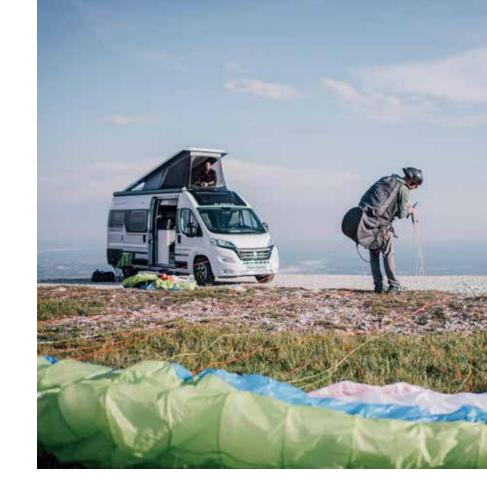

### MEET THE NEW GENERATION

Our Twin Sports models will appeal to the more adventurous, thanks to the additional sleeping accommodation, living and storage space. Built on the new Fiat Ducato, with exclusive design pop-top roof and sleeping compartment.

Perfect for sporty people with outdoor gear and also for families with children.

Sports van or family van? Both.

TWIN SPORTS

600 SPB 640 SG 640 SGX 640 SLB

### SPORTS VAN OR FAMILY VAN? BOTH.

New generation Twin Sports range, built on the new Fiat Ducato, perfect for outdoor sports enthusiasts and for families. The sports campervan with the original and best SunRoof, 'cabin-loft' interior and pop-top roof accommodation.