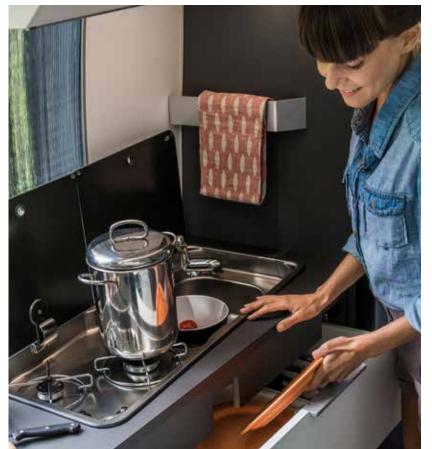

### n kitchens

Kitchen designs to maximise space, style and functionality, matched with the best appliances.

Please note that all Twin Supreme models are fitted with an oven/grill as standard.

### **CONTEMPORARY LIVING SPACES**

Living spaces with comfort and versatility.

Large flexible dinette and kitchen with oven/ grill (excludes 640 SG), sink & large compressor fridge.

Comfortable rear bedroom with a choice of bed formats.