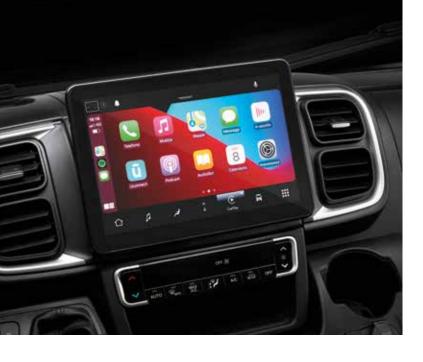

### **INTERIOR FEATURES**

New interior styling with new dashboard, gearknob and steering wheel, digital instrument cluster, new multimedia and driver assistance systems.

| DESIGN                      | Fiat              |
|-----------------------------|-------------------|
| Restyled exterior           | yes               |
| Restyled interior           | yes               |
| Cluster type                | gauge and digital |
| ENIGINES                    |                   |
| standard                    | 140 Multijet 3    |
| 2 <sup>nd</sup> level       | 160 Multijet 3    |
| 3 <sup>rd</sup> level       | 180 MultiJet 3    |
| WHEELS                      |                   |
| Light chassis               | 15" (s) / 16" (o) |
| Heavy chassis / 9AT gearbox | 16" (s)           |
| GEARBOX                     |                   |
| Manual                      | 6-speed           |
| Automatic                   | 9-speed           |

### Interior features

I. Contemporary interior design with smart lighting system.

**II.** Adria exclusive design SunRoof with panoramic window.

III. Exclusive 'cabin-loft' open plan design.

IV. New digital controller and Adria MACH smart mobile app (Mach Basic as standard with option to upgrade to Mach Plus).