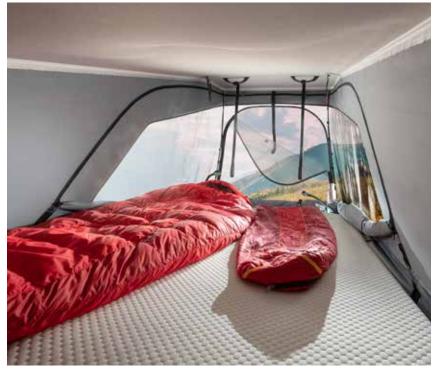

### **TWIN SPORTS**

Adria exclusive design pop-top sleeping compartment adds extra accommodation.

120x200cm sleeping compartment with comfortable bed, useful storage space, USB ports and reading lights. Sleeping compartment tent is made in acrylic-based materials, for insulation, water resistance and breathability.

### **SLEEPING COMPARTMENT**

Removable canvas suitable for cleaning, storing and can be recycled. Made in acrylic-based materials, for insulation, water resistance and breathability. Fixed flyscreens, front screen can be opened independently.

120x200cm sleeping compartment with comfortable bed, useful storage space, USB ports and reading lights.