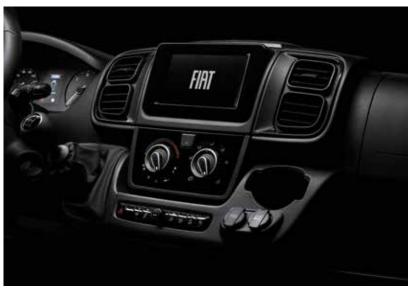

### **INTERIOR FEATURES**

New interior styling with new dashboard, gearknob and steering wheel, digital instrument cluster, new multimedia and driver assistance systems.

| DESIGN                      | Fiat              |
|-----------------------------|-------------------|
| Restyled exterior           | yes               |
| Restyled interior           | yes               |
| Cluster type                | gauge and digital |
| ENIGINES                    |                   |
| standard                    | 140 Multijet 3    |
| 2 <sup>nd</sup> level       | 160 Multijet 3    |
| 3 <sup>rd</sup> level       | 180 MultiJet 3    |
| WHEELS                      |                   |
| Light chassis               | 15" (s) / 16" (o) |
| Heavy chassis / 9AT gearbox | 16" (s)           |
| GEARBOX                     |                   |
| Manual                      | 6-speed           |
| Automatic                   | 9-speed           |

### **BASE VEHICLES**

All of our campervans now feature the new Fiat Ducato, the base vehicle offering the latest in design, performance, comfort and safety. Fiat 2.2 I Multijet 3 (Euro 6.d Final) engine, a choice of manual or automatic gearbox, the latest exterior and interior styling, including new cabin, dashboard, infotainment systems, driver and safety aids.