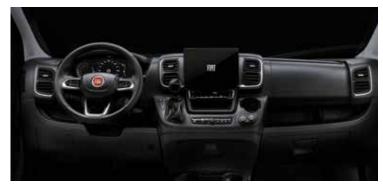

### **BASE VEHICLES**

All of our campervans now feature the new Fiat Ducato, the base vehicle offering the latest in design, performance, comfort and safety. Fiat 2.2 I Multijet 3 (Euro 6.d Final) engine, a choice of manual or automatic gearbox, the latest exterior and interior styling, including new cabin, dashboard, infotainment systems, driver and safety aids.

### **INTERIOR FEATURES**

New interior styling with new dashboard, gearknob and steering wheel, digital instrument cluster, new multimedia and driver assistance systems.

| DESIGN                      | Fiat              |
|-----------------------------|-------------------|
| Restyled exterior           | yes               |
| Restyled interior           | yes               |
| Cluster type                | gauge and digital |
| ENIGINES                    |                   |
| standard                    | 140 Multijet 3    |
| 2 <sup>nd</sup> level       | 160 Multijet 3    |
| 3 <sup>rd</sup> level       | 180 MultiJet 3    |
| WHEELS                      |                   |
| Light chassis               | 15" (s) / 16" (o) |
| Heavy chassis / 9AT gearbox | 16" (s)           |
| GEARBOX                     |                   |
| Manual                      | 6-speed           |
| Automatic                   | 9-speed           |