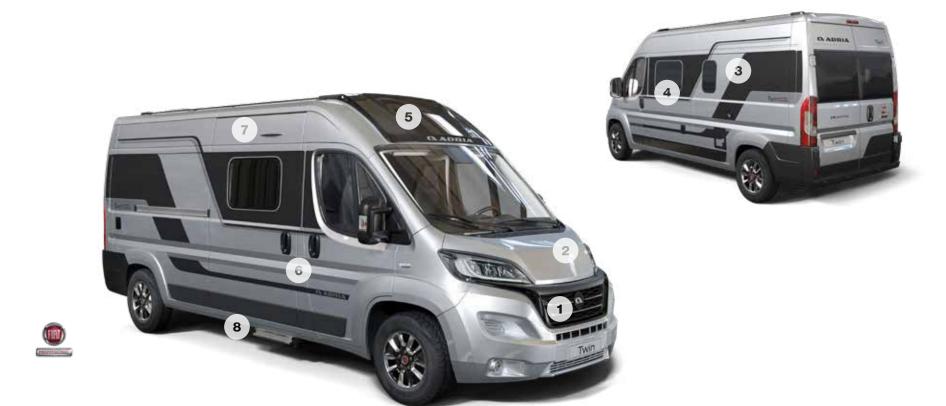

### Exterior features

Twin Sports campervans with high specifications on the Fiat Ducato.

**INSPIRED DESIGN** 

Inspired design for great style, performance and practicality.

Exterior features

- 1 NEW FIAT DUCATO.
- 2 AUTOMOTIVE STYLE cabin exterior in choice of exterior colours.
- **3** Adria exclusive design **POP-TOP ROOF** sleeping compartment.
- 4 **EXCLUSIVE DESIGN** roof mechanisms for secure use.
- **5 FRAMED WINDOWS.**
- 6 Adria exclusive design SunRoof with **PANORAMIC WINDOW**.
- 7 Optional **SOFT-CLOSING DOORS** with integrated flyscreen.
- **8 INTEGRATED ROOF DESIGN** for optional equipment placement.
- 9 EXTERNAL SHOWER CONNECTOR.
- **10 LED** Awning light.

### Exterior features

Twin campervans with high specifications.

European Innovation Award winner for exterior design.

2 Automotive style cabin exterior in a choice of exterior paint colours.

**3** Sporty graphics.

4 Framed windows.

**5** Adria exclusive design SunRoof.

**6** Optional softclosing doors with integrated flyscreen. **7** LED awning light.

8 Insulated and heated waste water tank.

Discover 360 walkthroughs, layouts, specification technical data and our product configurator at www.adria.co.uk