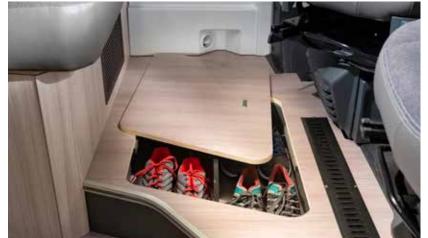

### » multimedia

storage

Inspired entertainment solutions for entertainment on the go. Easy to use Adria digital controllers for the main living functions.

Twin Sports 640 SG features spacious flexible garage, with removable beds, rack system, drying wardrobe for outdoor gear and hard tool storage.

### storage

Optimised storage throughout, places for all the things you need.