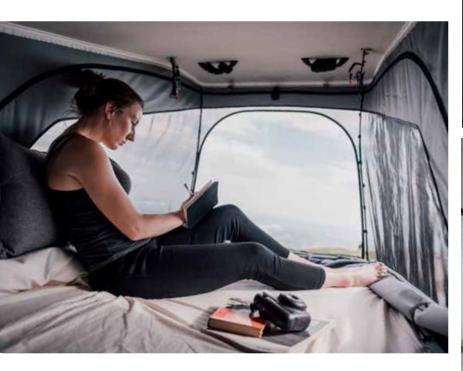

### **TWIN SPORTS**

Adria exclusive design pop-top sleeping compartment adds extra accommodation.

120x200cm sleeping compartment with comfortable bed, useful storage space, USB ports and reading lights. Sleeping compartment tent is made in acrylic-based materials, for insulation, water resistance and breathability.

### **SLEEPING COMPARTMENT**

Removable canvas suitable for cleaning, storing and can be recycled. Made in acrylic-based materials, for insulation, water resistance and breathability. Fixed flyscreens, front screen can be opened independently.

120x200cm sleeping compartment with comfortable bed, useful storage space, USB ports and reading lights.