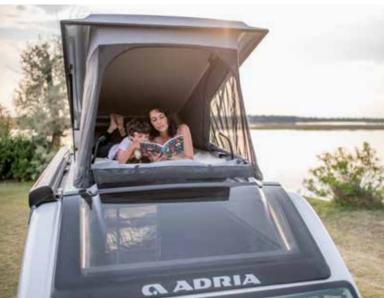

### **TWIN SPORTS**

Adria exclusive design pop-top sleeping compartment adds extra accommodation.

120x200cm sleeping compartment with comfortable bed, useful storage space, USB ports and reading lights. Sleeping compartment tent is made in acrylic-based materials, for insulation, water resistance and breathability.

120x200cm sleeping compartment with comfortable bed, useful storage space, USB ports and reading lights.