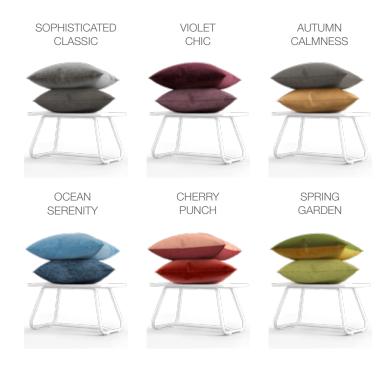

# **Soft furnishings**& decorative cushions

With your choice of textile, you can select any decorative cushion set.

# Soft furnishings & decorative cushions

With your choice of textile, you can select any decorative cushion set.