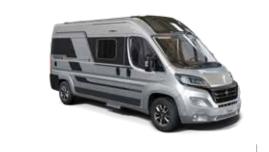

### TWIN SPORTS MEET THE NEW GENERATION

### SPORTS VAN OR FAMILY VAN? BOTH.

New generation Twin Sports range, built on the new Fiat Ducato, perfect for outdoor sports enthusiasts and for families. The sports campervan with the original and best SunRoof, 'cabin-loft' interior and pop-top roof accommodation.