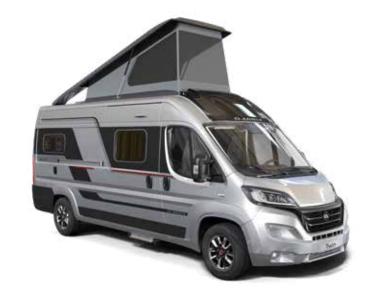

### MEET THE NEW GENERATION

Our Twin Sports models will appeal to the more adventurous, thanks to the additional sleeping accommodation, living and storage space. Built on the new Fiat Ducato, with exclusive design pop-top roof and sleeping compartment.

Perfect for sporty people with outdoor gear and also for families with children.

Sports van or family van? Both.

TWIN SPORTS

600 SPB 640 SG 640 SGX 640 SLB

### **POP-TOP ROOF**

Aerodynamic integration of lightweight composite pop-top roof. Integrates with SunRoof and optional equipment (air-conditioning, awning).

Design and construction ensures completely secure use, when open or closed.

### **POP-TOP ROOF MECHANISMS.**

On the longer 640 models an ingenious, easy to use pivot mechanism, with extended side arms, for perfect closure and integration with the van roof when not in use and stability against winds, when in use.