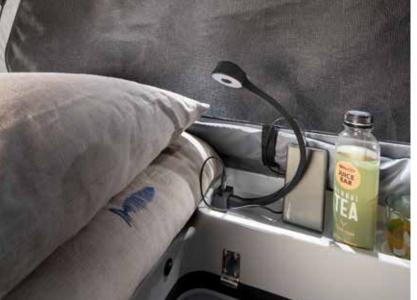

### **TWIN SPORTS**

Adria exclusive design pop-top sleeping compartment adds extra accommodation.

120x200cm sleeping compartment with comfortable bed, useful storage space, USB ports and reading lights. Sleeping compartment tent is made in acrylic-based materials, for insulation, water resistance and breathability.

120x200cm sleeping compartment with comfortable bed, useful storage space, USB ports and reading lights.