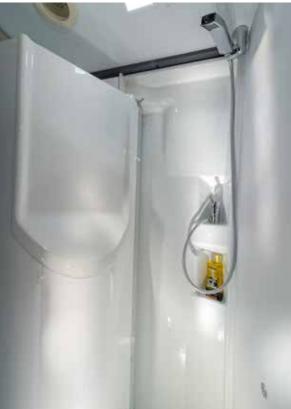

### **CONTEMPORARY LIVING SPACES**

Living spaces with comfort and versatility.

Large flexible dinette and kitchen with oven/ grill (excludes 640 SG), sink & large compressor fridge.

Comfortable rear bedroom with a choice of bed formats.

Duplex bathroom with swivel wall feature (model dependent).