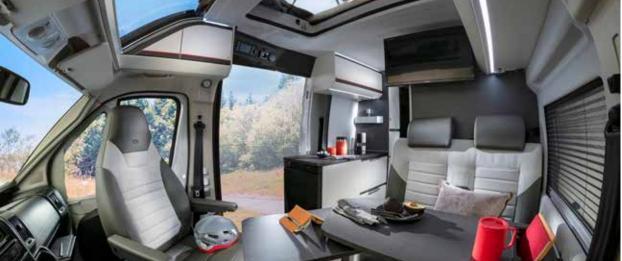

### **HOME-STYLE FEELING**

Stylish, premium open-plan interior living space.

Contemporary interior with Onyx furniture style and a choice of textiles. Heating by Truma and Webasto (model dependent).

truma

### Interior features

**I.** Contemporary interior design with smart lighting system.

II. Adria exclusive design SunRoof with panoramic window.

III. 'Cabin-loft' open plan design.

**IV.** Pop-top sleeping compartment with lights, USB ports.

V. Adria digital controller and Adria MACH smart mobile app.

**VI.** Dinette with expandable table and leg for outdoor use.

VII. Heating by Truma and Webasto. (Webasto fitted to 640 SGX and 640 SG models).

### **CONTEMPORARY LIVING SPACES**

Living spaces with comfort and versatility.

Large flexible dinette and kitchen with oven/ grill (excludes 640 SG), sink & large compressor fridge.

Comfortable rear bedroom with a choice of bed formats.