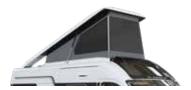

### **POP-TOP ROOF**

Aerodynamic integration of lightweight composite pop-top roof. Integrates with SunRoof and optional equipment (air-conditioning, awning).

Design and construction ensures completely secure use, when open or closed.

### **POP-TOP ROOF MECHANISMS.**

On the longer 640 models an ingenious, easy to use pivot mechanism, with extended side arms, for perfect closure and integration with the van roof when not in use and stability against winds, when in use.