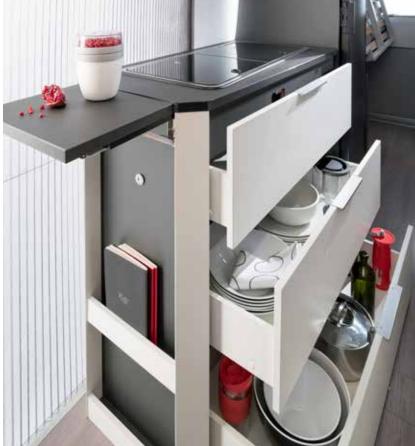

### n kitchens

Kitchen designs to maximise space, style and functionality, matched with the best appliances.

Please note that all Twin Supreme models are fitted with an oven/grill as standard.

### storage

Optimised storage throughout, places for all the things you need.

### **CONTEMPORARY LIVING SPACES**

Living spaces with comfort and versatility.

Large flexible dinette and kitchen with oven/ grill (excludes 640 SG), sink & large compressor fridge.

Comfortable rear bedroom with a choice of bed formats.