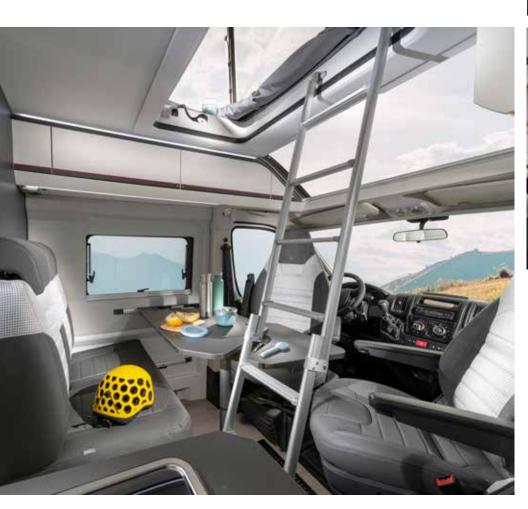

### **POP-TOP ROOF**

Aerodynamic integration of lightweight composite pop-top roof. Integrates with SunRoof and optional equipment (air-conditioning, awning).

Design and construction ensures completely secure use, when open or closed.

### **POP-TOP ROOF MECHANISMS.**

On the longer 640 models an ingenious, easy to use pivot mechanism, with extended side arms, for perfect closure and integration with the van roof when not in use and stability against winds, when in use.

On the shorter 600 models the compact pop-top uses an easy to operate scissor mechanism, with perfect closure.

Both mechanisms feature two separate roof locking mechanisms.