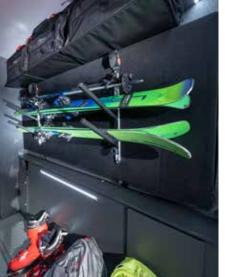

### » multimedia

storage

Inspired entertainment solutions for entertainment on the go. Easy to use Adria digital controllers for the main living functions.

Twin Sports 640 SG features spacious flexible garage, with removable beds, rack system, drying wardrobe for outdoor gear and hard tool storage.

- Kitchen, oven/grill (excludes 640 SG), sink & large compressor fridge.
- Duplex bathroom with swivel wall feature.
- Large rear garage with dedicated storage.
- Adria MACH.