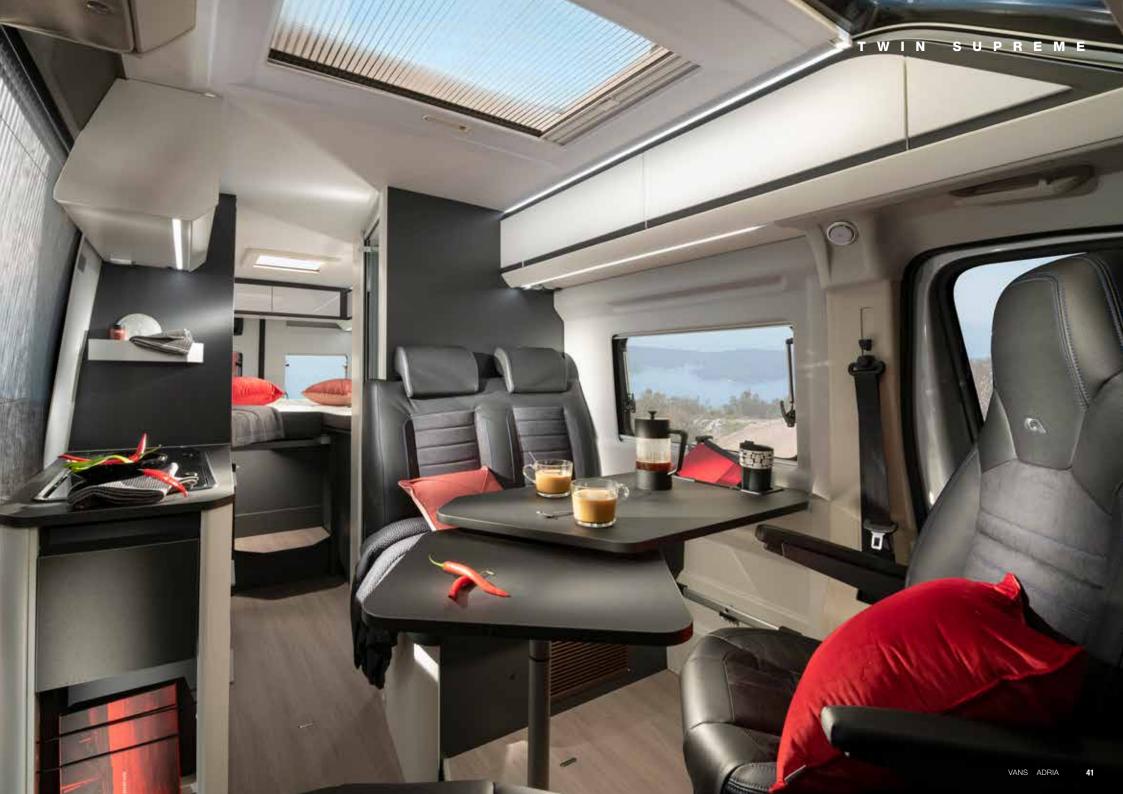

### Interior features

I. Contemporary interior design with smart lighting system.

**II.** Adria exclusive design SunRoof with panoramic window.

III. Exclusive 'cabin-loft' open plan design.

IV. New digital controller and Adria MACH smart mobile app (Mach Basic as standard with option to upgrade to Mach Plus).

**V.** Dinette with expandable table and leg for outdoor use.

**VI.** Choice of bathroom solutions.

**VII.** Heating by Truma and Webasto (model dependent).

### **ESCAPE THE ORDINARY IN A TWIN SUPREME.**

The European Innovation Award winning campervan, with signature features like the Adria exclusive design SunRoof with panoramic window, optional soft-close doors and optimised insulation.

Contemporary interior, 'cabin-loft' open design, packed with features.

All UK models are fitted with an oven/grill as standard.