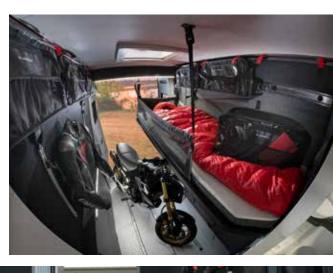

### » multimedia

storage

Inspired entertainment solutions for entertainment on the go. Easy to use Adria digital controllers for the main living functions.

Twin Sports 640 SG features spacious flexible garage, with removable beds, rack system, drying wardrobe for outdoor gear and hard tool storage.

### **CONTEMPORARY LIVING SPACES**

Living spaces with comfort and versatility.

Large flexible dinette and kitchen with oven/ grill (excludes 640 SG), sink & large compressor fridge.

Comfortable rear bedroom with a choice of bed formats.

Duplex bathroom with swivel wall feature (model dependent).