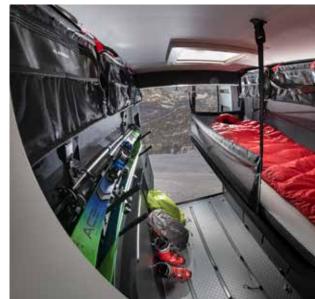

### **SLEEPING COMPARTMENT**

Removable canvas suitable for cleaning, storing and can be recycled. Made in acrylic-based materials, for insulation, water resistance and breathability. Fixed flyscreens, front screen can be opened independently.

120x200cm sleeping compartment with comfortable bed, useful storage space, USB ports and reading lights.

- Kitchen, oven/grill (excludes 640 SG), sink & large compressor fridge.
- Duplex bathroom with swivel wall feature.
- Large rear garage with dedicated storage.
- Adria MACH.