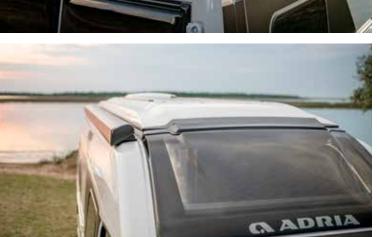

### Exterior features

Twin Sports campervans with high specifications on the Fiat Ducato.

**INSPIRED DESIGN** 

Inspired design for great style, performance and practicality.

Exterior features

- 1 NEW FIAT DUCATO.
- 2 AUTOMOTIVE STYLE cabin exterior in choice of exterior colours.
- **3** Adria exclusive design **POP-TOP ROOF** sleeping compartment.
- 4 **EXCLUSIVE DESIGN** roof mechanisms for secure use.
- **5 FRAMED WINDOWS.**
- 6 Adria exclusive design SunRoof with **PANORAMIC WINDOW**.
- 7 Optional **SOFT-CLOSING DOORS** with integrated flyscreen.
- **8 INTEGRATED ROOF DESIGN** for optional equipment placement.
- 9 EXTERNAL SHOWER CONNECTOR.
- **10 LED** Awning light.

### **POP-TOP ROOF**

Aerodynamic integration of lightweight composite pop-top roof. Integrates with SunRoof and optional equipment (air-conditioning, awning).

Design and construction ensures completely secure use, when open or closed.

### **SIGNATURE FEATURES**

Exclusive Adria signature features.

Adria exclusive design SunRoof and 'Cabin-loft' open-plan interior.

Discover 360 walkthroughs, layouts, specification technical data and our product configurator at www.adria.co.uk