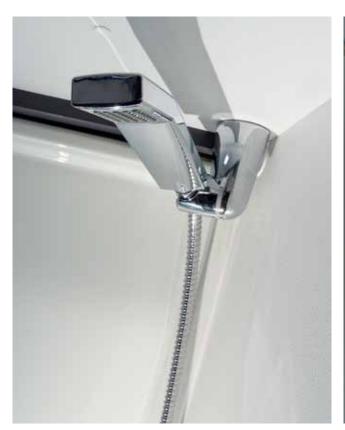

### Exterior features

Twin Sports campervans with high specifications on the Fiat Ducato.

**INSPIRED DESIGN** 

Inspired design for great style, performance and practicality.

Exterior features

- 1 NEW FIAT DUCATO.
- 2 AUTOMOTIVE STYLE cabin exterior in choice of exterior colours.
- **3** Adria exclusive design **POP-TOP ROOF** sleeping compartment.
- 4 **EXCLUSIVE DESIGN** roof mechanisms for secure use.
- **5 FRAMED WINDOWS.**
- 6 Adria exclusive design SunRoof with **PANORAMIC WINDOW**.
- 7 Optional **SOFT-CLOSING DOORS** with integrated flyscreen.
- **8 INTEGRATED ROOF DESIGN** for optional equipment placement.
- 9 EXTERNAL SHOWER CONNECTOR.
- **10 LED** Awning light.

### **POP-TOP ROOF**

Aerodynamic integration of lightweight composite pop-top roof. Integrates with SunRoof and optional equipment (air-conditioning, awning).

Design and construction ensures completely secure use, when open or closed.