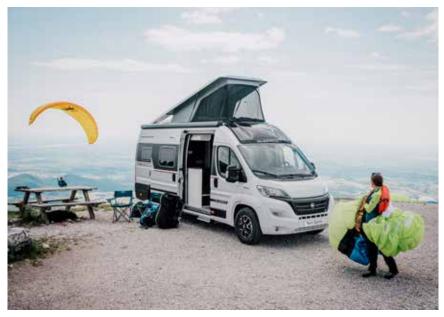

### MEET THE NEW GENERATION

Our Twin Sports models will appeal to the more adventurous, thanks to the additional sleeping accommodation, living and storage space. Built on the new Fiat Ducato, with exclusive design pop-top roof and sleeping compartment.

Perfect for sporty people with outdoor gear and also for families with children.

Sports van or family van? Both.

TWIN SPORTS

600 SPB 640 SG 640 SGX 640 SLB