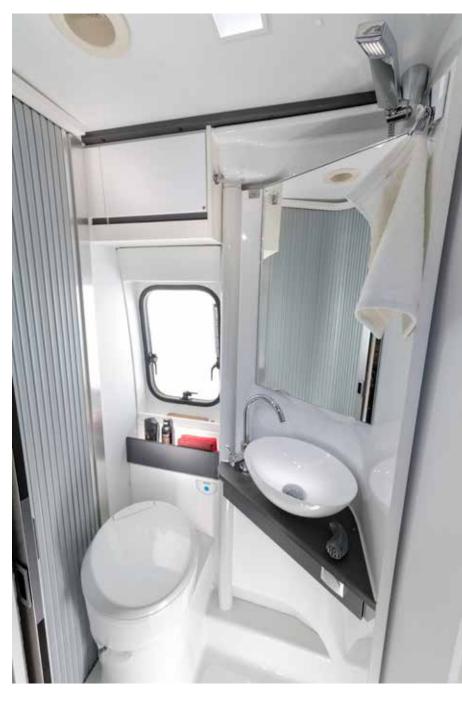

### bathrooms

Bathroom solutions dependent on the model, with quality fittings.

Duplex bathroom solution features swivelling wall.

Compact, fixed bathroom for smaller layouts.

Duplex bathroom with swivel wall feature (model dependent).

### **KEY** features

- Exclusive design SunRoof and Panoramic window. • Cabin-loft open plan design and • Heating by Truma and Webasto
- lighting.
- Duplex bathroom solution, with swivelling wall.
- Dinette with extendable table.
- Rear bedroom with single or fixed beds.
- Adria digital controller for key utilities.
- Easy to use digital controller.
- 90 L or 152 L compressor fridge See Factory-fit options. (model dependent).
- Sink, 2 burner hob, oven and grill.