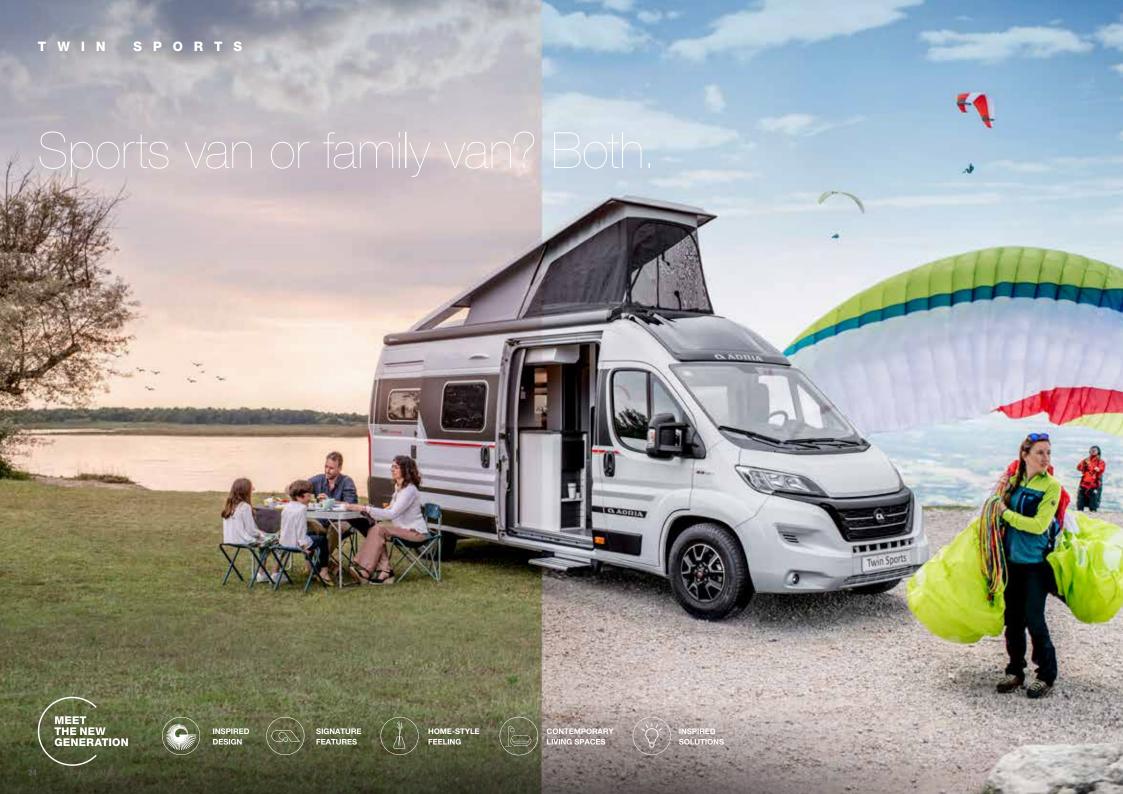

### TWIN SPORTS MEET THE NEW GENERATION

### SPORTS VAN OR FAMILY VAN? BOTH.

New generation Twin Sports range, built on the new Fiat Ducato, perfect for outdoor sports enthusiasts and for families. The sports campervan with the original and best SunRoof, 'cabin-loft' interior and pop-top roof accommodation.