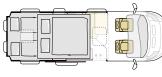

### TWIN SPORTS LAYOUTS

Available in a choice of four layouts.

### **CONTEMPORARY LIVING SPACES**

Living spaces with comfort and versatility.

Large flexible dinette and kitchen with oven/ grill (excludes 640 SG), sink & large compressor fridge.

Comfortable rear bedroom with a choice of bed formats.

Duplex bathroom with swivel wall feature (model dependent).