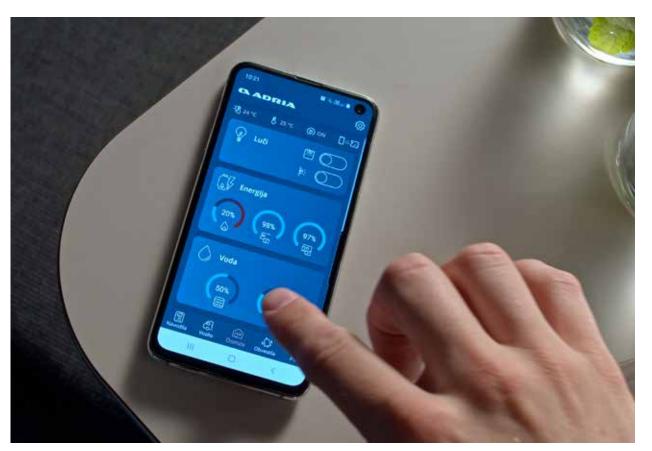

### WACH

Adria MACH smart control mobile application, available for the first time on Twin Sports and Twin Supreme in two versions – MACH and MACH Plus.

For an easier life.

### For an easier life

Our smart control mobile application controls key functions, monitors utilities, gives access to user manuals, navigation data and Mobile Office functions, from the convenience of your smart phone or tablet.

### MACH

uses Bluetooth® for local control of key functions (control panel, heating, air-conditioning\*\* refrigerator, lighting, water pump, water tank levels and battery status). Also enables monitoring of external and internal temperature and provides basic vehicle information and levelling data.

### **MACH PLUS**

uses Bluetooth® Wi-Fi and LTE for **local and remote\*** of key functions (control panel, heating, airconditioning\*\* refrigerator, lighting, water pump, water tank levels and battery status) with statistics and prediction feature. MACH plus also monitors air pressure, outside humidity and gives access to interactive User Manuals, vehicle information and levelling data as well as Mobile Office Wi-Fi hotspot\* functionality (access to web, IP radio and TV).