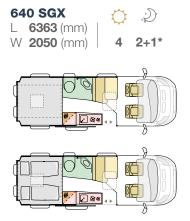

### 640 SGX

L **6363** (mm) W 2050 (mm)

### **640 SLB**

L **6363** (mm) W **2050** (mm)

### 600 SPB (GB) 640 SGX L **5998** (mm) L **6363** (mm) W **2050** (mm) 2+1\* 2+1\* W **2050** (mm)