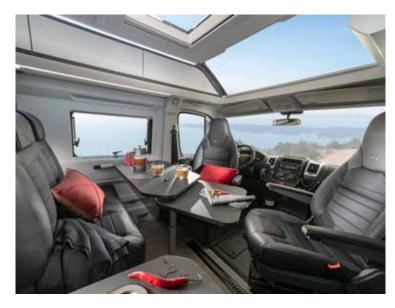

# TWINS ESCAPE THE ORDINARY

Our Twin campervans, continue to lead with innovation, style and quality. Built on the new Fiat Ducato. The campervan with the original and best SunRoof and 'cabin-loft' interior.

# living

Contemporary living spaces with quality furniture and a selection of soft furnishings.

### **SIGNATURE FEATURES**

Exclusive Adria signature features.

Adria exclusive design SunRoof and 'Cabin-loft' open-plan interior.

Discover 360 walkthroughs, layouts, specification technical data and our product configurator at www.adria.co.uk

### Interior features

**I.** Contemporary interior design with smart lighting system.

II. Adria exclusive design SunRoof with panoramic window.

III. 'Cabin-loft' open plan design.

**IV.** Pop-top sleeping compartment with lights, USB ports.

V. Adria digital controller and Adria MACH smart mobile app.

**VI.** Dinette with expandable table and leg for outdoor use.

VII. Heating by Truma and Webasto. (Webasto fitted to 640 SGX and 640 SG models).