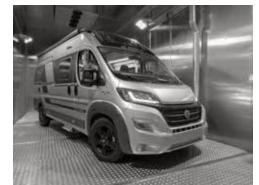

### **TESTED TO EXTREMES**

All vehicles are tested in our own climate chamber, from -40 to +60 degrees and in humidity from 45% to 80% between +30 and +60 degrees.

### **AIR-CONDITIONING**

Optional air-conditioning available to order.

Heating by Truma and Webasto (dependent on model). Precisely engineered and cold-chamber tested.

Adria's integrated Air Flow System for ventilation and the optimum circulation of air, cooling and heating.