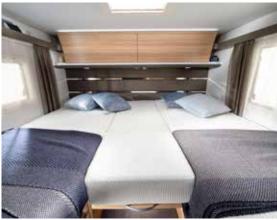

III . Large dinette with adjustable table and Isofix.

IV . Multi-media wall and touch-screen control with TV holder (22-28").

V . Light-frame electricallyoperated front lift-down bed.

VI . New window lining in dinette (Supreme models).

#### Key features

- Adria exclusive styling with silver metallic alu body and panoramic window.
- Adria 'Comprex' body construction on AL-KO high profile chassis.
- Symphony White interior design with choice of textiles & new soft furnishings.
- 'S Line' kitchen with 167 I fridge, 3 burner stove and oven.
- Luxurious rear bedroom and electrically operated front lift-down bed.
- Alde heating.
- Factory-fitted accessories options.