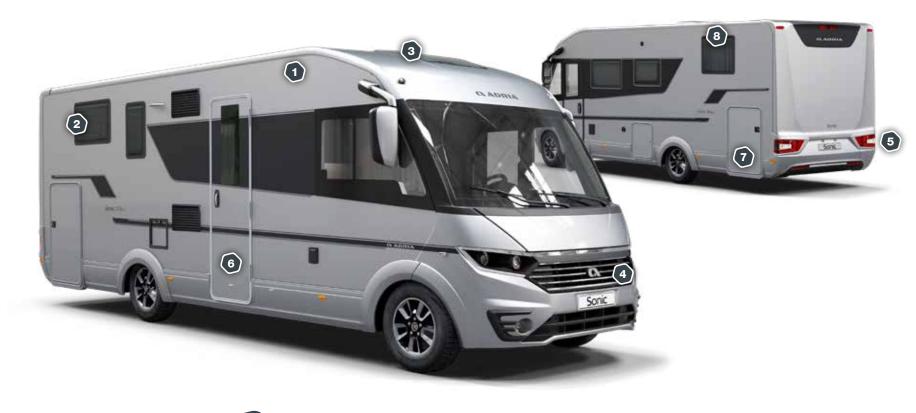

## EXTERIOR FEATURES

#### 1 . ADRIA "COMPREX"

body construction.

2 . **SIDE-WINDOWS** and high-position mirrors for improved visibility.

### 3. PANORAMIC

roof window.

## 4 . **EXCLUSIVE FRONT MASK,** grill and automotive style details.

- 5 . **NEW INTEGRATED LED LIGHTS** (Supreme).
- 6 . **WIDE 600 mm** entrance door.

## 7 . **NEW GARAGE DESIGN** with lights, power and new

storage solutions.

8 . **NEW SEITZ S4** framed windows.

I. Comfortable living room with new seating and lighting.

II . Contemporary interior design with choice of textiles and soft furnishings.