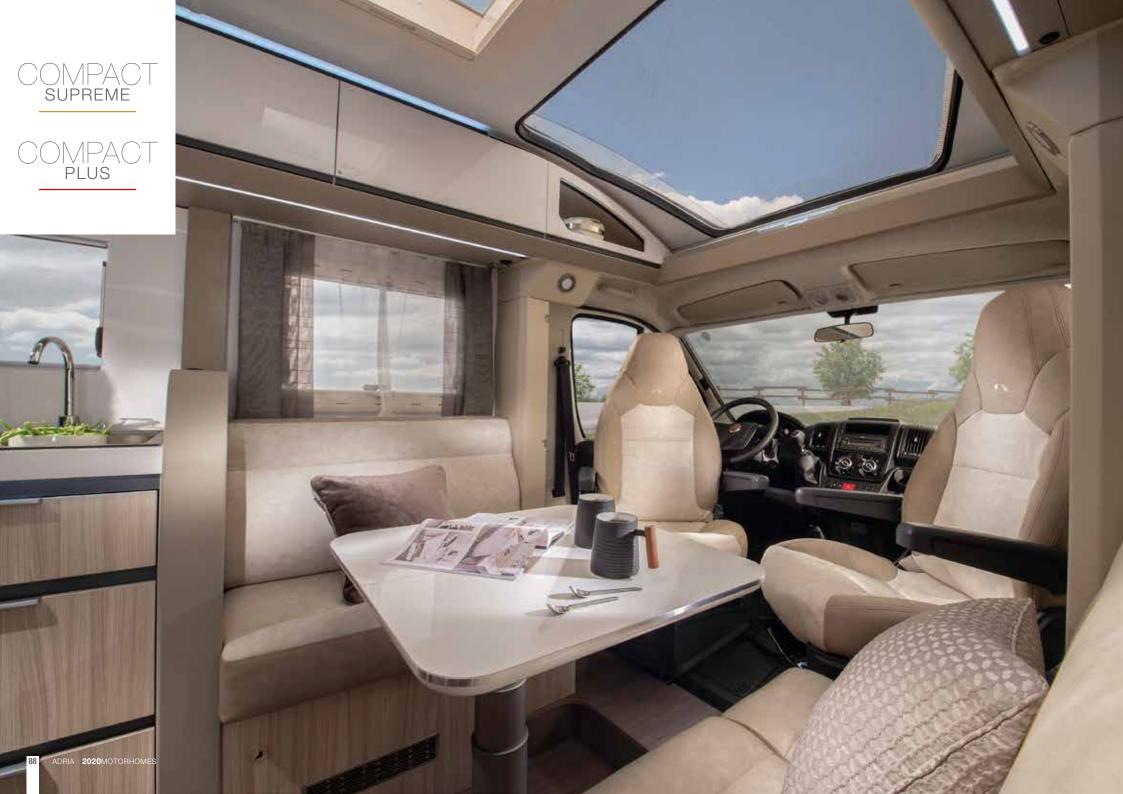

### NEW COMPACT. GO ANYWHERE!

The new Compact, with slim-fit and short length dimensions for an agile motorhome, which can reach more places.

Now available in new Supreme and Plus models. All models with contemporary new interiors, high levels of specification, comfort and practicality. Supreme models with 'silver' body and exclusive new Sky-roof and Sky-lounge.

# New Compact 2020. Go anywhere!

The new Compact, with slim-fit and short length dimensions for an agile motorhome, which can reach more places. New Supreme models with 'silver' body and exclusive new Sky-roof and Sky-lounge. All models with contemporary new interiors, high levels of specification, comfort and practicality. Available in new Supreme and Plus models with 2 layouts, sleeping up-to 3 people.

COMPACT PLUS

COMPACT

Compact, the perfect motorhome for up-to three people. Easy to use, can go almost anywhere, with outstanding comfort and practicality. Available in new Supreme and Plus models on the Fiat Ducato, with a choice of layouts and equipment.

### EXTERIOR FEATURES

- 1 . ADRIA 'COMPREX' body construction.
- 2 . **NEW DESIGN** aerodynamic cap with exclusive Sky-roof panoramic window.
- 3 . 'SILVER' BODY (Supreme) or white body (Plus).
- 4 . DYNAMIC REAR WALL design with new rear LED lights.
- 5 . **SLIM-FIT EXTERIOR** with body width 2,12 m.
- 6 . **EASY ACCESS,** new garage design with power and new storage solutions.
- 7. AUTOMOTIVE SIDE skirts.

Step inside Compact, take a 360° Walkthrough on www.adria.co.uk

I. New Sandy White or Sandy Brown interior design with choice of soft furnishings.

II . Dinette on double floor, with heating and optional Isofix.