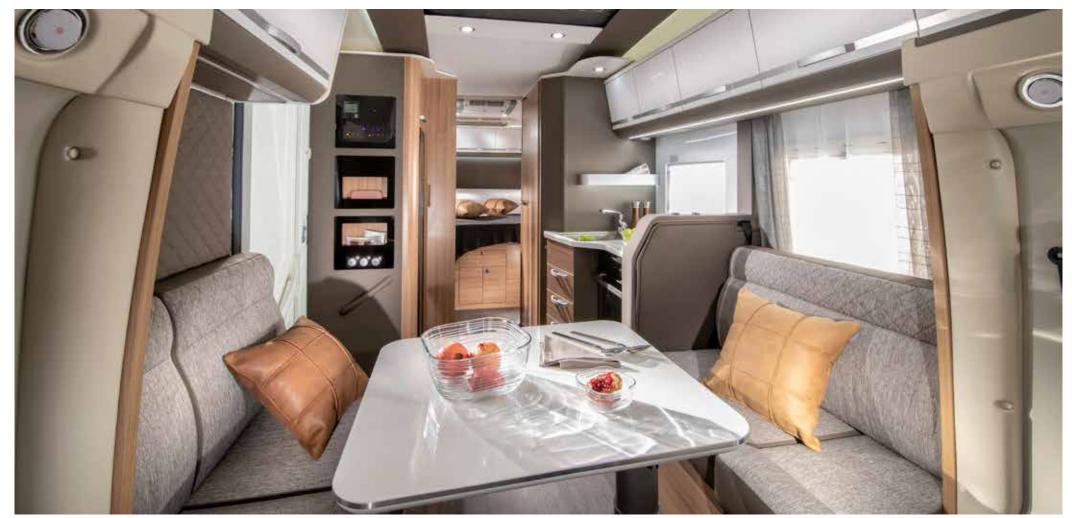

## EXTERIOR FEATURES

- 1 . ADRIA 'COMPREX' body construction.
- 2 . **AERO-DYNAMIC** exterior profile with panoramic roof window.
- 3 . DYNAMIC REAR WALL with new LED lights (on Supreme).
- 4. CHOICE OF BODY **COLOURS** (silver on Supreme, white on Plus and Axess).
- **5. AUTOMOTIVE SIDE-SKIRT** with optional cabin step.
- 6 .WIDE 600 mm ENTRANCE door.
- 7 . **EASY ACCESS,** new garage design with lights, power and new storage solutions.
- 8 . NEW SEITZ S4 framed windows.

I . Light-frame electrically operated front lift-down bed.

II . Large dinette with Isofix and up-to 5 homologated seats.

III . Panoramic and roof windows and new lighter colour ceiling.

IV . Contemporary interior design with choice of textiles and soft furnishing.

V . Multi-media wall and touch screen control panel.

VI . Double floor in dinette with heating and storage solution.

VII . Choice of Truma or Alde heating.

MATRIX SUPREME / PLUS \_ Symphony White