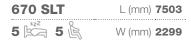

**Coral Axess.** The entry-level low profile motorhome with white body, contemporary interior and good specifications. Tempo Brown interior design with new lighting.

|         | ,                 |                                          |                   |                                          |                     |                                          |                   |                                          |                    |                                          |
|---------|-------------------|------------------------------------------|-------------------|------------------------------------------|---------------------|------------------------------------------|-------------------|------------------------------------------|--------------------|------------------------------------------|
|         | 670 DC<br>3 🛱 4 🖟 | L (mm) <b>7503</b><br>W (mm) <b>2299</b> | 670 DL<br>3 🛱 4 🖺 | L (mm) <b>7503</b><br>W (mm) <b>2299</b> | 670 SC<br>3 💆 5 🖟   | L (mm) <b>7503</b><br>W (mm) <b>2299</b> | 670 SL<br>3 💆 5 🖟 | L (mm) <b>7503</b><br>W (mm) <b>2299</b> | 670 SLT<br>3 💆 5 🖺 | L (mm) <b>7503</b><br>W (mm) <b>2299</b> |
| SUPREME |                   |                                          |                   |                                          |                     |                                          | # 100             |                                          |                    |                                          |
| CORAL   |                   |                                          |                   |                                          | #                   |                                          | #                 |                                          |                    |                                          |
|         | 670 DC<br>3 🖂 4 🖺 | L (mm) <b>7503</b><br>W (mm) <b>2299</b> | 670 DL<br>3 🖾 4 🖺 | L (mm) <b>7503</b><br>W (mm) <b>2299</b> | 670 SC<br>3 ເ≃ 5 ເ∈ | L (mm) <b>7503</b><br>W (mm) <b>2299</b> | 670 SL<br>3 🔀 5 🖹 | L (mm) <b>7503</b><br>W (mm) <b>2299</b> | 670 SLT            | L (mm) <b>7503</b><br>W (mm) <b>2299</b> |
| PLUS    |                   |                                          |                   |                                          | ##                  |                                          | # 1               |                                          | 7                  |                                          |
| CORAL   |                   |                                          |                   |                                          | ##                  |                                          | # 1 P             |                                          |                    |                                          |
|         | 600 SL<br>2 💢 4 🖟 | L (mm) 6990<br>W (mm) 2299               | 670 SC<br>3 💆 5 🖁 | L (mm) <b>7503</b><br>W (mm) <b>2299</b> | 670 SL<br>3 💆 5 🖟   | L (mm) <b>7503</b><br>W (mm) <b>2299</b> |                   |                                          |                    |                                          |
| - AXESS |                   |                                          |                   |                                          |                     |                                          |                   |                                          |                    |                                          |
| 1       |                   | <del></del>                              |                   | <del></del>                              |                     | <del></del>                              |                   |                                          |                    |                                          |

### Key data

LENGTH 7503 mm **WIDTH** 2299 mm HEIGHT 2850 mm **WEIGHT** 3500 - 4400 kg **ENGINE** 2,3 140 / 160 / 180 HP

\*available on Limited Edition models only