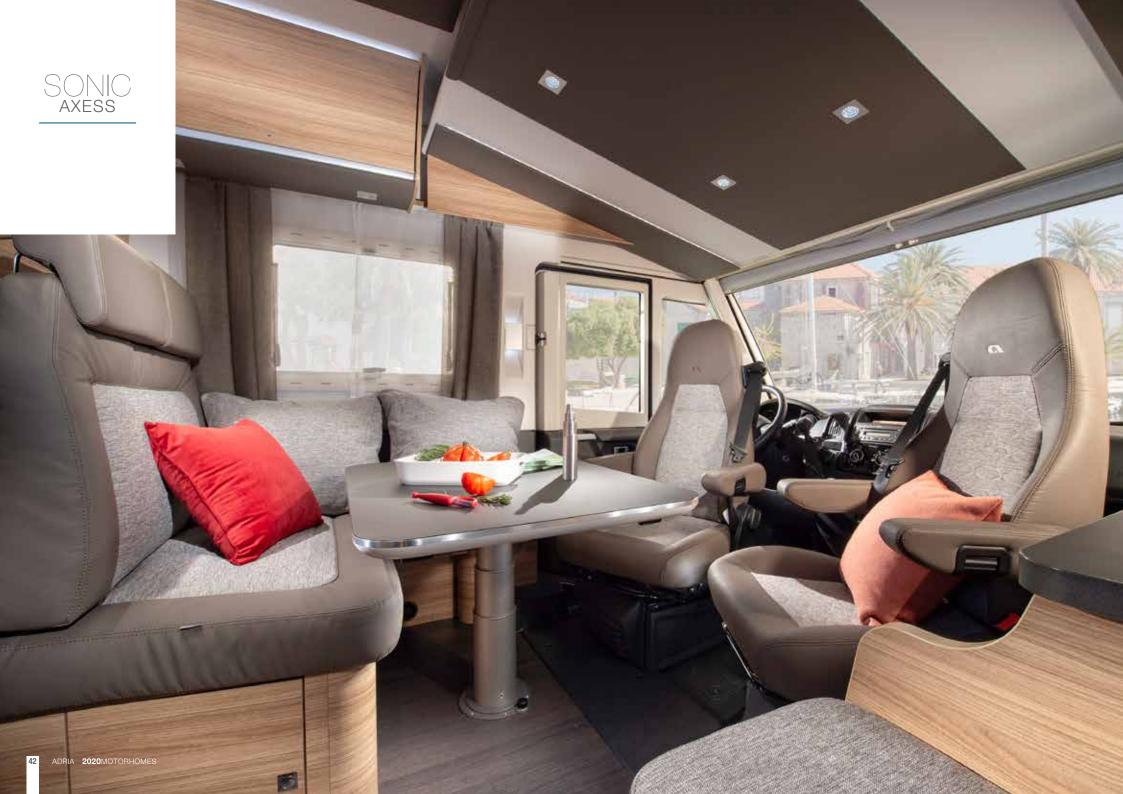

# Freedom to express yourself.

Our premium A-Class, Sonic motorhomes, offer the freedom not just to travel but to express yourself. Luxury tourers with high levels of specification, style, and practicality. New comfort with new mattresses, seating and lighting design. Available in Supreme and Axess models, on the Fiat Ducato, as 4 berth motorhome layouts.

SONIC SUPREME

SONIC AXESS

SONIC

Sonic, a motorhome designed around the way you use it, with a purity of line, form and function. A harmonious, uncluttered design where everything is just 'right', where space is uncompromised and you have all the features you need in the right place and a perfect interior ambiance day or night.

# SONIC AXESS \_ Tempo Brown

**Sonic Supreme.** The ultimate tourer in the range, with silver alu-metallic body and the most luxurious interior and highest specifications. Symphony White interior design with new lighting and a choice of textiles and soft-furnishings.