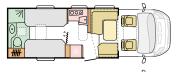

**Coral Axess.** The entry-level low profile motorhome with white body, contemporary interior and good specifications. Tempo Brown interior design with new lighting.

|         | ,                 |                                          |                   |                                          |                     |                                          |                   |                                          |                    |                                          |
|---------|-------------------|------------------------------------------|-------------------|------------------------------------------|---------------------|------------------------------------------|-------------------|------------------------------------------|--------------------|------------------------------------------|
|         | 670 DC<br>3 🛱 4 🖟 | L (mm) <b>7503</b><br>W (mm) <b>2299</b> | 670 DL<br>3 🛱 4 🖺 | L (mm) <b>7503</b><br>W (mm) <b>2299</b> | 670 SC<br>3 💆 5 🖟   | L (mm) <b>7503</b><br>W (mm) <b>2299</b> | 670 SL<br>3 💆 5 🖟 | L (mm) <b>7503</b><br>W (mm) <b>2299</b> | 670 SLT<br>3 💆 5 🖺 | L (mm) <b>7503</b><br>W (mm) <b>2299</b> |
| SUPREME |                   |                                          |                   |                                          |                     |                                          | # 100             |                                          |                    |                                          |
| CORAL   |                   |                                          |                   |                                          | #                   |                                          | #                 |                                          |                    |                                          |
|         | 670 DC<br>3 🖂 4 🖺 | L (mm) <b>7503</b><br>W (mm) <b>2299</b> | 670 DL<br>3 🖾 4 🖺 | L (mm) <b>7503</b><br>W (mm) <b>2299</b> | 670 SC<br>3 ເ≃ 5 ເ∈ | L (mm) <b>7503</b><br>W (mm) <b>2299</b> | 670 SL<br>3 🔀 5 🖹 | L (mm) <b>7503</b><br>W (mm) <b>2299</b> | 670 SLT            | L (mm) <b>7503</b><br>W (mm) <b>2299</b> |
| PLUS    |                   |                                          |                   |                                          | ##                  |                                          | # 1               |                                          | 7                  |                                          |
| CORAL   |                   |                                          |                   |                                          | ##                  |                                          | # 1 P             |                                          |                    |                                          |
|         | 600 SL<br>2 💢 4 🖟 | L (mm) 6990<br>W (mm) 2299               | 670 SC<br>3 💆 5 🖁 | L (mm) <b>7503</b><br>W (mm) <b>2299</b> | 670 SL<br>3 💆 5 🖟   | L (mm) <b>7503</b><br>W (mm) <b>2299</b> |                   |                                          |                    |                                          |
| - AXESS |                   |                                          |                   |                                          |                     |                                          |                   |                                          |                    |                                          |
| 1       |                   | <del></del>                              |                   | <del></del>                              |                     | <del></del>                              |                   |                                          |                    |                                          |