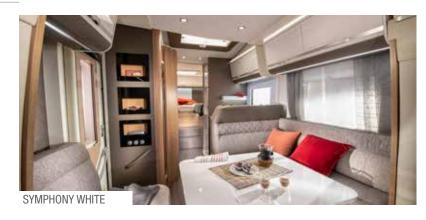

VII . Concave design deep overhead cupboards.

SONIC SUPREME \_ Symphony White

# SONIC AXESS \_ Tempo Brown

**Sonic Supreme.** The ultimate tourer in the range, with silver alu-metallic body and the most luxurious interior and highest specifications. Symphony White interior design with new lighting and a choice of textiles and soft-furnishings.