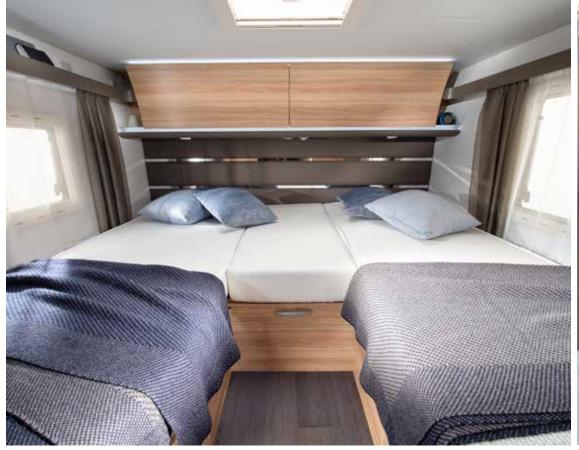

III . Large dinette with adjustable table and Isofix.

IV . Multi-media wall and touch-screen control with TV holder (22-28").

V . Light-frame electricallyoperated front lift-down bed.

VI . New window lining in dinette (Supreme models).

#### Key features

- Adria exclusive styling with silver metallic alu body and panoramic window.
- Adria 'Comprex' body construction on AL-KO high profile chassis.
- Symphony White interior design with choice of textiles & new soft furnishings.
- 'S Line' kitchen with 167 I fridge, 3 burner stove and oven.
- Luxurious rear bedroom and electrically operated front lift-down bed.
- Alde heating.
- Factory-fitted accessories options.