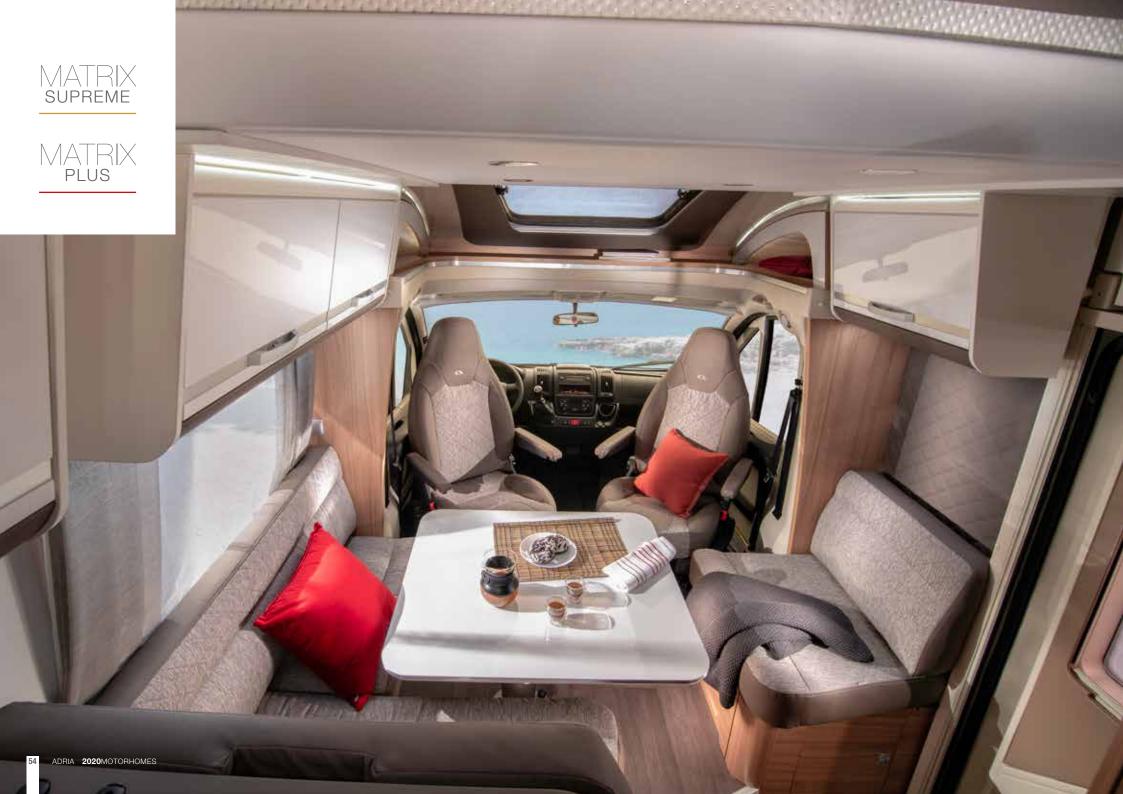

# More style. More versatile.

Our sleek and capable crossover motorhome range, Matrix, offers so much style and versatility. Setting the benchmark for the category, with high levels of specification, comfort and practicality. Available in Supreme, Plus and Axess models, as 4 and 5 berth motorhome layouts.

**MATRIX PLUS** 

MATRIX AXESS

Matrix a motorhome designed to meet all your needs, with an unbeatable combination of style and versatility, in a wide choice of layouts and equipment levels, sleeping up-to 5 people.

I . Light-frame electrically operated front lift-down bed.

II . Large dinette with Isofix and up-to 5 homologated seats.

III . Panoramic and roof windows and new lighter colour ceiling.

IV . Contemporary interior design with choice of textiles and soft furnishing.

V . Multi-media wall and touch screen control panel.

VI . Double floor in dinette with heating and storage solution.

VII . Choice of Truma or Alde heating.

MATRIX SUPREME / PLUS \_ Symphony White