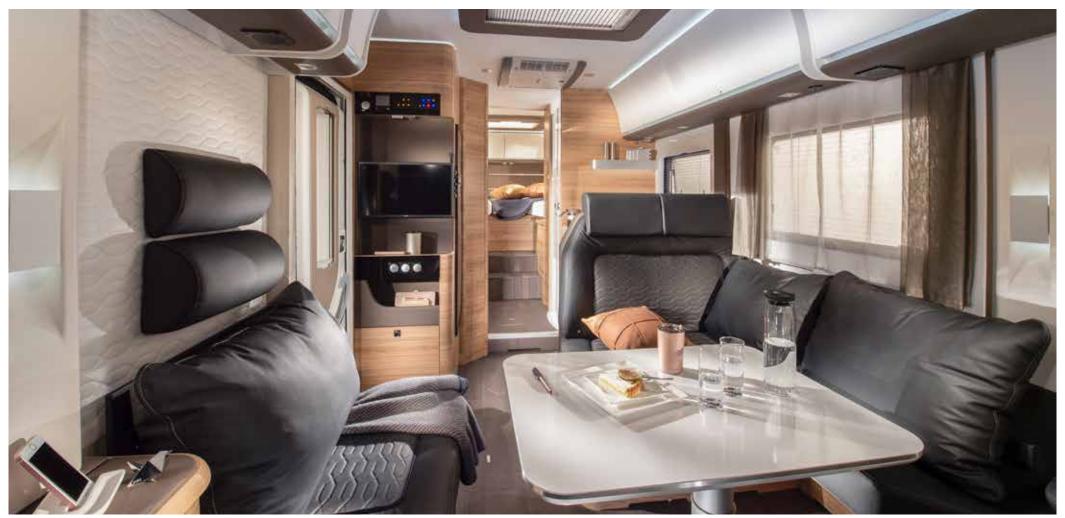

# Freedom to express yourself.

Our premium A-Class, Sonic motorhomes, offer the freedom not just to travel but to express yourself. Luxury tourers with high levels of specification, style, and practicality. New comfort with new mattresses, seating and lighting design. Available in Supreme and Axess models, on the Fiat Ducato, as 4 berth motorhome layouts.

SONIC SUPREME

SONIC AXESS

SONIC

Sonic, a motorhome designed around the way you use it, with a purity of line, form and function. A harmonious, uncluttered design where everything is just 'right', where space is uncompromised and you have all the features you need in the right place and a perfect interior ambiance day or night.

## 7 . **NEW GARAGE DESIGN** with lights, power and new

storage solutions.

8 . **NEW SEITZ S4** framed windows.

I. Comfortable living room with new seating and lighting.

II . Contemporary interior design with choice of textiles and soft furnishings.

III . Large dinette with adjustable table and Isofix.

IV . Multi-media wall and touch-screen control with TV holder (22-28").

V . Light-frame electricallyoperated front lift-down bed.

VI . New window lining in dinette (Supreme models).

VII . Concave design deep overhead cupboards.

SONIC SUPREME \_ Symphony White