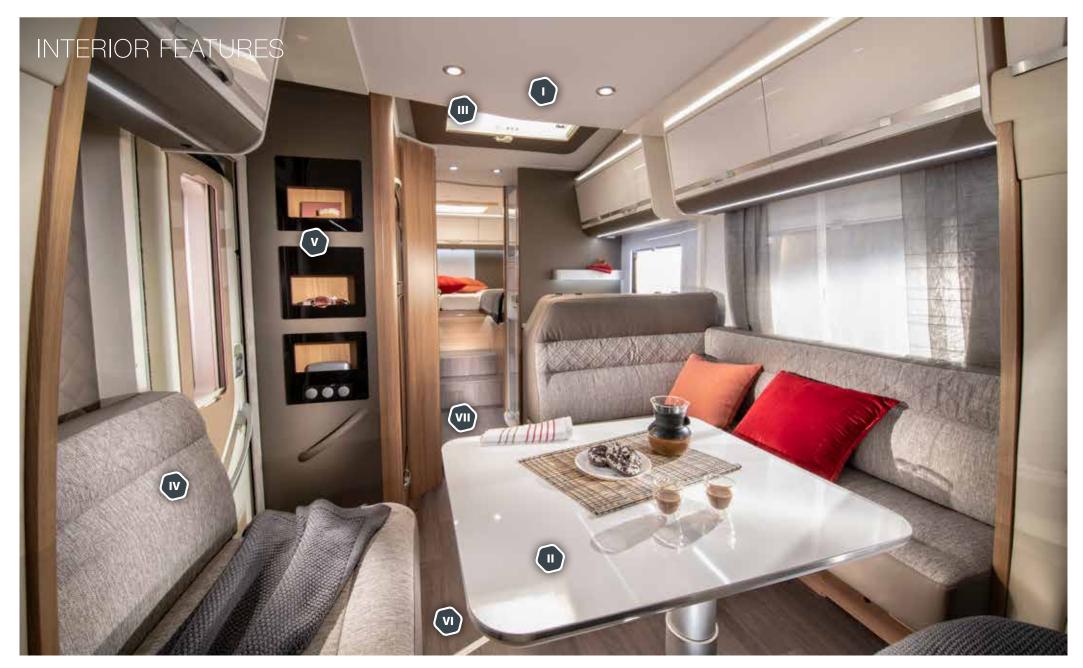

I . Light-frame electrically operated front lift-down bed.

II . Large dinette with Isofix and up-to 5 homologated seats.

III . Panoramic and roof windows and new lighter colour ceiling.

IV . Contemporary interior design with choice of textiles and soft furnishing.

V . Multi-media wall and touch screen control panel.

VI . Double floor in dinette with heating and storage solution.

VII . Choice of Truma or Alde heating.

MATRIX SUPREME / PLUS \_ Symphony White

# MATRIX axess \_ Tempo Brown

Matrix Supreme. The ultimate crossover with silver alu-metallic body and the most luxurious interior and highest specifications. Symphony White interior design with new lighting and a choice of textiles and soft-furnishings.