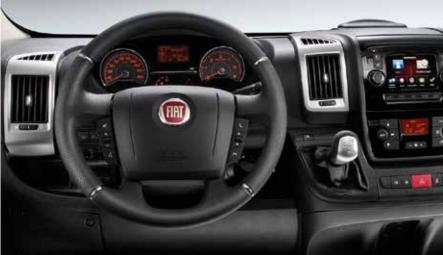

#### 2. BASE VEHICLES

Perfect integration with the acclaimed Fiat Ducato base vehicle with the latest Euro6 engines and range of driver aids.

## FIAT DUCATO

EURO 6.d 2,3 | 140 HP 2,3 | 160 HP 2,3 | 180 HP

The leading base vehicle from Fiat offers a range of class-leading features:

- Automotive style exterior in up-to three exterior colours.
- Automotive style cabin interior with 'Captain's chairs' and two styles.
- Air-conditioning.
- Electronically controlled Multi-jet 2,3l common rail direct injection Euro6 engines.
- Choice of 140Hp, 160Hp or 180Hp engines (dependent on Adria model).
- Best-in-class 6-speed manual or new 9-speed automatic gearbox\*
- ESP Electronic Stability Program now as stand.ard.
- Stop & Start (standard on 160Hp, 180Hp)
- Driver aids including practical Tablet/Smart phone holder with USB connector.
- 60 or 75l fuel tank dependent on model (optional 90l tank).