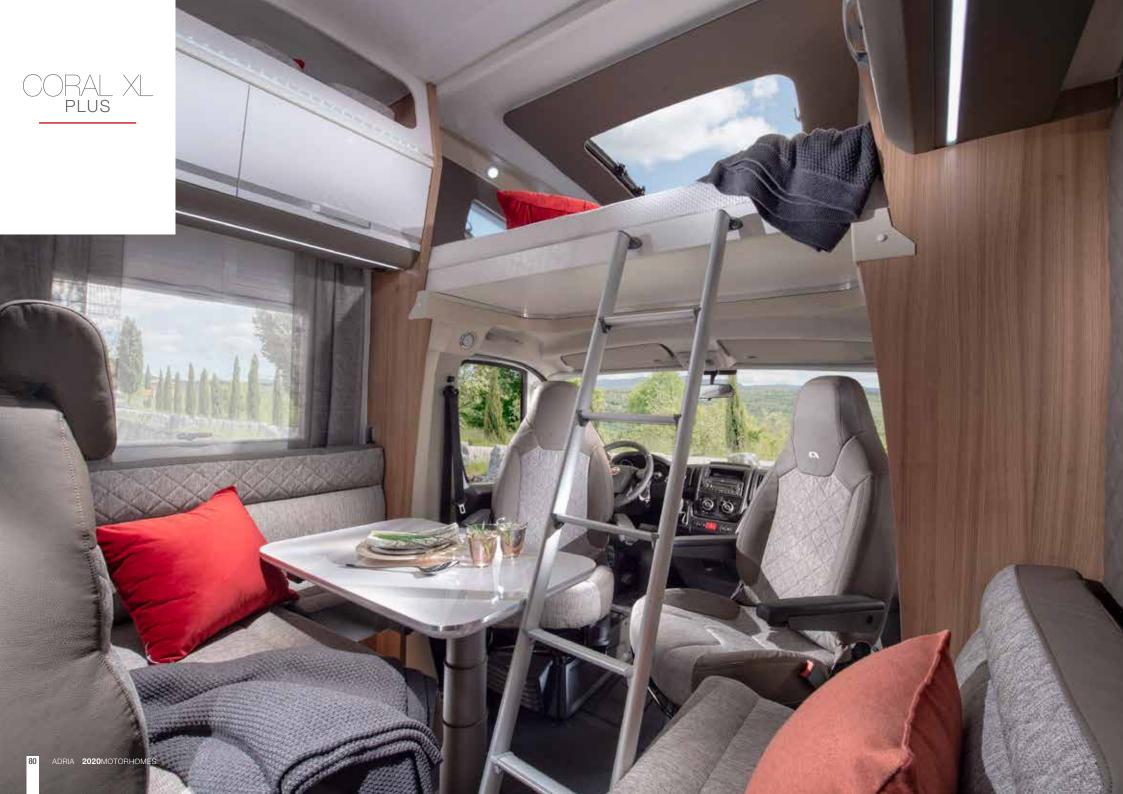

I . Light frame front lift-down bed, with panoramic window.

II . Large dinette with up-to 7 homologated seats and optional Isofix.

III . Contemporary interior design with choice of textiles and soft furnishings.

IV . Multi-media wall and touch screen control panel.

V . Smart kitchen with slim tower fridge and all functionalities.

VI . Spacious interior with new lighting and storage solutions throughout.

VII . Truma heating.