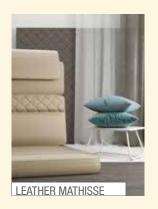

WIDTH** 2299 mm HEIGHT 2810 mm

**WEIGHT** 3500 - 4000 kg

**ENGINE** 2.3 /140 / 160 / 180 HP



- Adria 'Comprex' body construction, white body and panoramic window.
- Tempo Brown interior design and new soft furnishings.
- Luxurious rear bedroom and electrically operated front lift-down bed.
- 'V design' kitchen with large fridge, three burner stove and oven.
- Spacious dinette on double floor with 5th homologated seat and Isofix.
- Multi-media wall and touch-screen control with TV holder.
- Truma heating.
- Factory-fitted accessories options.

## MATRIX CROSSOVER





#### SUPREME



SILVER METALLIC



#### PLUS





WHITE

**GREY METALLIC** 

SILVER METALLIC



### **AXESS**



WHITE



#### STANDARD FABRIC SELECTION

## UPHOLSTERY





ZANNA





**OPTIONAL FABRIC SELECTION** 















# Blue-sky thinking.

The Coral, with its sky-line exterior profile, exclusive sky-roof and sky-lounge are the result of blue-sky thinking in designing a low profile motorhome. Luxury motorhomes delivering 'atrium-style living' for couples, with high levels of specification, comfort and practicality. Available in Supreme, Plus and Axess models, as a 2 or 3 berth motorhomes.





**CORAL PLUS** 







**CORAL AXESS** 







CORAL

Coral, a motorhome designed around the exclusive sky-roof and sky-lounge, providing perfect comfort and practicality to in a wide choice of layouts and equipment levels, with layouts sleeping up-to 3 people.

## EXTERIOR FEATURES

- 1 . 'ADRIA COMPREX' body construction.
- 2 . **SKY-LINE** exterior design with exclusive sky-roof.
- 3 . Choice of **BODY C