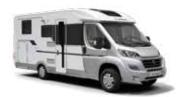

# Blue-sky thinking.

The Coral, with its sky-line exterior profile, exclusive sky-roof and sky-lounge are the result of blue-sky thinking in designing a low profile motorhome. Luxury motorhomes delivering 'atrium-style living' for couples, with high levels of specification, comfort and practicality. Available in Supreme, Plus and Axess models, as a 2 or 3 berth motorhomes.

**CORAL PLUS** 

**CORAL AXESS** 

CORAL

Coral, a motorhome designed around the exclusive sky-roof and sky-lounge, providing perfect comfort and practicality to in a wide choice of layouts and equipment levels, with layouts sleeping up-to 3 people.