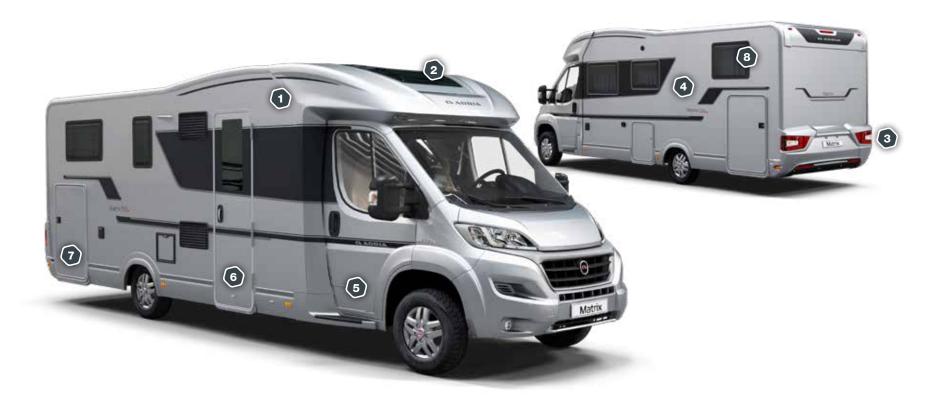

## EXTERIOR FEATURES

#### 1 . ADRIA "COMPREX"

body construction.

2 . **SIDE-WINDOWS** and high-position mirrors for improved visibility.

### 3. PANORAMIC

roof window.

## 4 . **EXCLUSIVE FRONT MASK,** grill and automotive style details.

- 5 . **NEW INTEGRATED LED LIGHTS** (Supreme).
- 6 . **WIDE 600 mm** entrance door.

## 7 . **NEW GARAGE DESIGN** with lights, power and new

storage solutions.

8 . **NEW SEITZ S4** framed windows.

I. Comfortable living room with new seating and lighting.

II . Contemporary interior design with choice of textiles and soft furnishings.

III . Large dinette with adjustable table and Isofix.

IV . Multi-media wall and touch-screen control with TV holder (22-28").

V . Light-frame electricallyoperated front lift-down bed.

VI . New window lining in dinette (Supreme models).

VII . Concave design deep overhead cupboards.

SONIC SUPREME \_ Symphony White