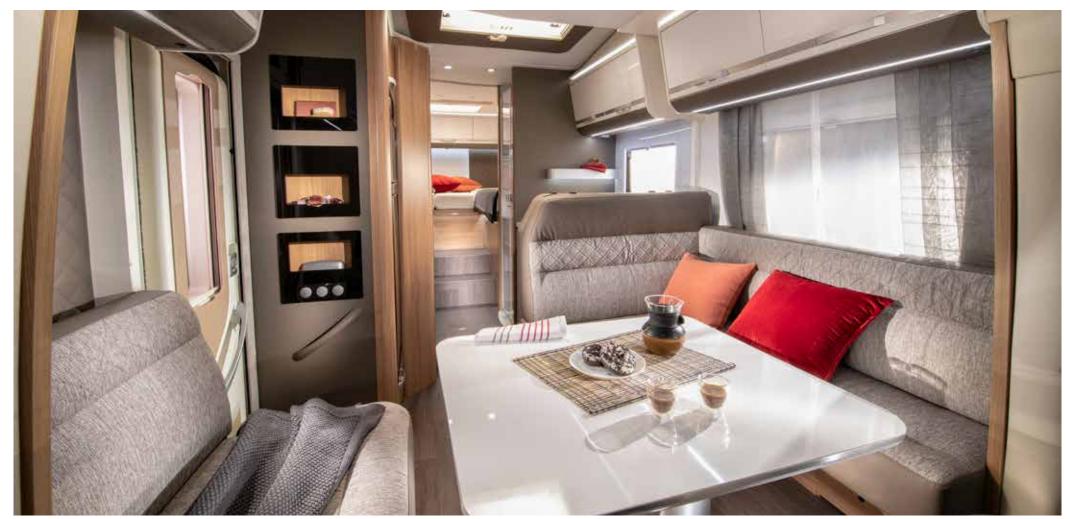

I . Light-frame electrically operated front lift-down bed.

II . Large dinette with Isofix and up-to 5 homologated seats.

III . Panoramic and roof windows and new lighter colour ceiling.

IV . Contemporary interior design with choice of textiles and soft furnishing.

V . Multi-media wall and touch screen control panel.

VI . Double floor in dinette with heating and storage solution.

VII . Choice of Truma or Alde heating.

MATRIX SUPREME / PLUS \_ Symphony White

# MATRIX axess \_ Tempo Brown

Matrix Supreme. The ultimate crossover with silver alu-metallic body and the most luxurious interior and highest specifications. Symphony White interior design with new lighting and a choice of textiles and soft-furnishings.