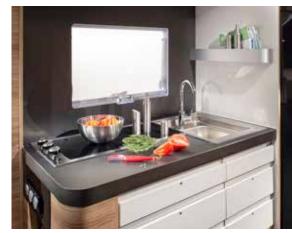

#### Key features

- Adria exclusive styling with silver metallic alu body and panoramic window.
- Adria 'Comprex' body construction on AL-KO high profile chassis.
- Symphony White interior design with choice of textiles & new soft furnishings.
- 'S Line' kitchen with 167 I fridge, 3 burner stove and oven.
- Luxurious rear bedroom and electrically operated front lift-down bed.
- Alde heating.
- Factory-fitted accessories options.