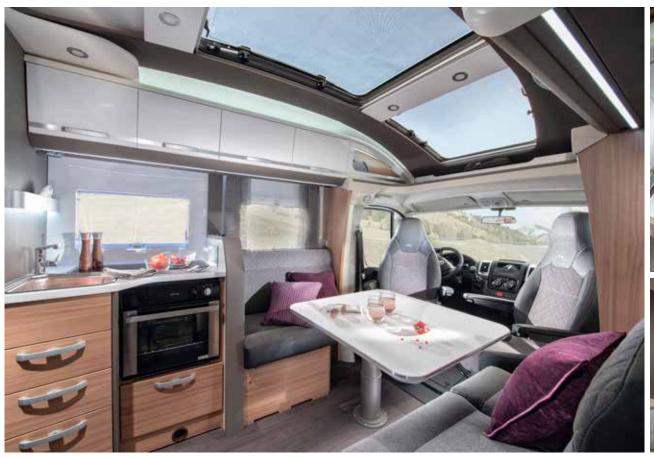

## NEW TRENDS, NEW LAYOUTS

Our wealth of experience in motorhome design means great living spaces in all models. Always comfortable and practical, with natural and controllable lighting.

Open Salon L-Dinette Shorter layouts

Our kitchens are ergonomically designed with everything in the right place and the best appliances.

A wide choice of layouts and sleeping solutions, all with easy to access beds with optimised dimensions, controllable lighting and with new more comfortable mattresses.