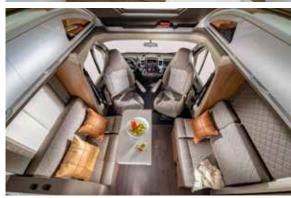

I . Exclusive Sky-lounge and Sky-roof with integrated screening and ventilation.

II . Large dinette with Isofix and up-to 5 homologated seats.

III . Double floor with single level throughout and integrated storage.

**IV** . Contemporary interior design with choice of textiles and soft furnishings.

V . Multi-media wall and touch screen control panel.

VI . Choice of Truma or Alde heating.

CORAL SUPREME / PLUS \_ Symphony White