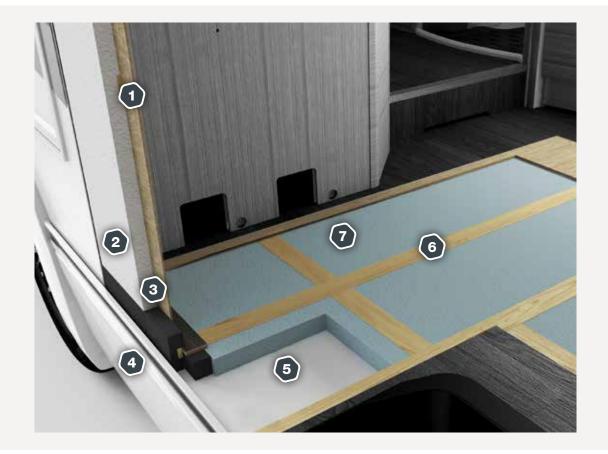

## CONSTRUCTION

Adria's 'Comprex' construction which combines the torsional strength of wood, the durability of polyurethane and the moisture-stopping properties of polyester.

Our state of the art factory includes plasma-treat technology. It's a robotized process which cleans and applies adhesive to ensure perfect sealing of window and door joints.

- 1 COMPOSITE WOOD PANEL
- 2 | POLYURETHANE SEALING
- 3 | EPS STYROFOAM
- 4 | EXTERIOR POLYESTER BODY SHELL CLADDING (sidewall)
- 5 | EXTERIOR POLYESTER BODY SHELL CLADDING (floor)
- 6 | REINFORCED HARDWOOD PROFILE
- 7 | XPS STYROFOAM INSULATION FOAM