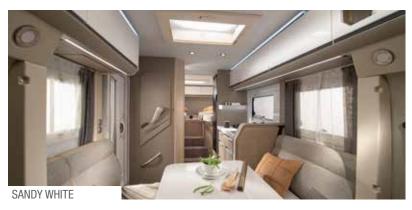

Step inside Compact, take a 360° Walkthrough on www.adria.co.uk

I. New Sandy White or Sandy Brown interior design with choice of soft furnishings.

II . Dinette on double floor, with heating and optional Isofix.

III . New Smart kitchen with large fridge and all functionalities.

IV . New Duplex bathroom with swivel-shower wall.

V . Spacious interior with new lighting and storage solutions throughout.

VI . Truma heating.

Compact Supreme. The top of the range, with 'silver' body. New contemporary interior and high specifications. Sandy White new interior design with a choice of textiles and soft-furnishings.

Compact Plus. Well-equipped with white body and optional grey cabin. New contemporary interior and high specifications. New Sandy White interior design with a choice of textiles and soft-furnishings.