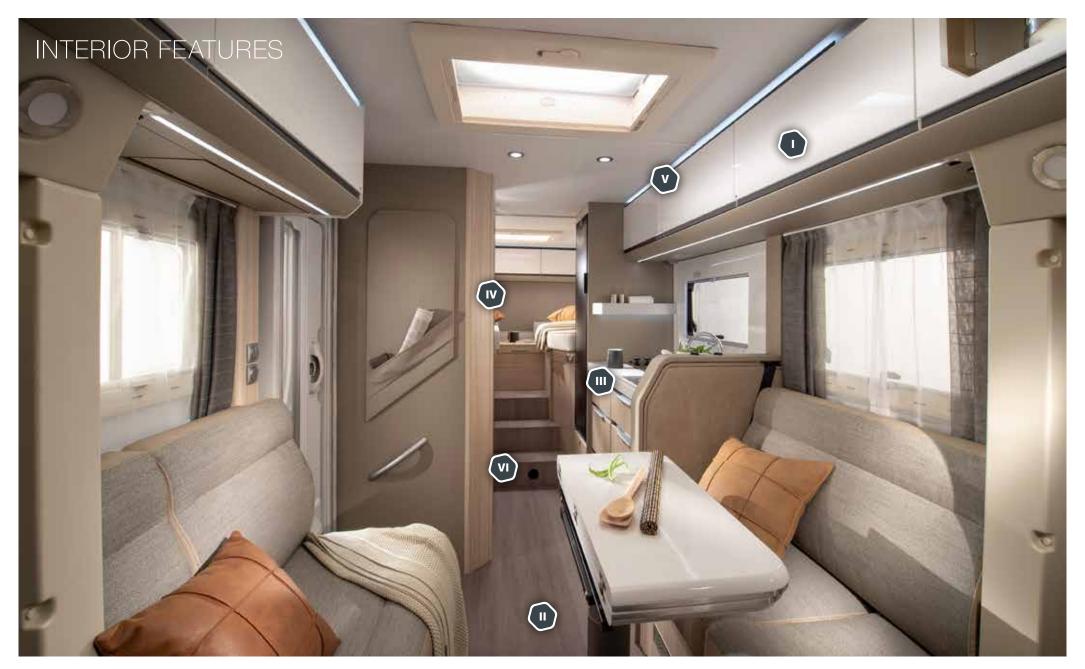

#### 1 | LIVING

Contemporary interior design and a wide choice of layouts and finishes.

#### 2 | KITCHENS

Intelligently-designed kitchens with style and functionality, matched with the best appliances.

#### 3 | BEDROOMS

2, 4, 5 and 6 berth layouts to suit all users, with a wide range of bed formats.

#### 4 | BATHROOMS

A wide choice of bathroom solutions, including en-suite, & new swivelling door format.

#### 5 | STORAGE

New garage design and optimized storage throughout.

#### 6 | MULTI-MEDIA

Smart solutions.

Our wealth of experience in motorhome design means great living spaces in all models. Always comfortable and practical, with natural and new design lighting.

## 7 . **NEW GARAGE DESIGN** with lights, power and new

storage solutions.

8 . **NEW SEITZ S4** framed windows.

I. Comfortable living room with new seating and lighting.

II . Contemporary interior design with choice of textiles and soft furnishings.

III . Large dinette with adjustable table and Isofix.

IV . Multi-media wall and touch-screen control with TV holder (22-28").

V . Light-frame electricallyoperated front lift-down bed.

VI . New window lining in dinette (Supreme models).

VII . Concave design deep overhead cupboards.

SONIC SUPREME \_ Symphony White