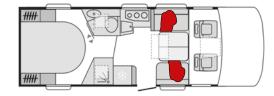

#### Layouts

|               | 710 DC  | L (mm) <b>7520</b> | 710 SC  | L (mm) <b>7520</b> | 710 SL  | L (mm) <b>7520</b> | 810 SC  | L (mm) <b>8800</b> | 810 SL  | L (mm) <b>8800</b> |
|---------------|---------|--------------------|---------|--------------------|---------|--------------------|---------|--------------------|---------|--------------------|
|               | 4 🛱 4 🛱 | W (mm) <b>2320</b> | 4 🖂 3 🖁 | W (mm) <b>2320</b> | 4 2 3 6 | W (mm) <b>2320</b> | 4 🛱 4 🖒 | W (mm) <b>2320</b> | 4 2 4 6 | W (mm) <b>2320</b> |
| SONIC SUPREME | ***     |                    | ###     |                    |         |                    | * 7     |                    | # 7 ©   |                    |
|               | ###     |                    | ###     |                    |         |                    | ###     |                    |         |                    |

#### Key data

**LENGTH** 7520 - 8800 mm

**WIDTH** 2320 mm

**HEIGHT** 2960 - 2980 mm **WEIGHT** 4400 - 5000 kg **ENGINE** 2,3 180 HP

#### Key features

- Adria exclusive styling with silver metallic alu body and panoramic window.
- Adria 'Comprex' body construction on AL-KO high profile chassis.
- Symphony White interior design with choice of textiles & new soft furnishings.
- 'S Line' kitchen with 167 I fridge, 3 burner stove and oven.
- Luxurious rear bedroom and electrically operated front lift-down bed.
- Alde heating.
- Factory-fitted accessories options.