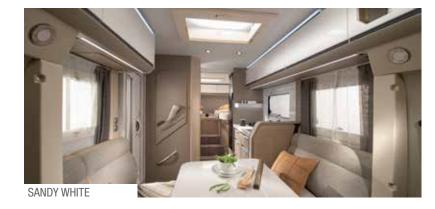

Step inside Compact, take a 360° Walkthrough on www.adria.co.uk

I. New Sandy White or Sandy Brown interior design with choice of soft furnishings.

II . Dinette on double floor, with heating and optional Isofix.

III . New Smart kitchen with large fridge and all functionalities.

IV . New Duplex bathroom with swivel-shower wall.

V . Spacious interior with new lighting and storage solutions throughout.

VI . Truma heating.

Compact Supreme. The top of the range, with 'silver' body. New contemporary interior and high specifications. Sandy White new interior design with a choice of textiles and soft-furnishings.

Compact Plus. Well-equipped with white body and optional grey cabin. New contemporary interior and high specifications. New Sandy White interior design with a choice of textiles and soft-furnishings.