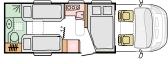

**Coral Axess.** The entry-level low profile motorhome with white body, contemporary interior and good specifications. Tempo Brown interior design with new lighting.

|         | ,                 |                                          |                   |                                          |                     |                                          |                   |                                          |                    |                                          |
|---------|-------------------|------------------------------------------|-------------------|------------------------------------------|---------------------|------------------------------------------|-------------------|------------------------------------------|--------------------|------------------------------------------|
|         | 670 DC<br>3 🛱 4 🖟 | L (mm) <b>7503</b><br>W (mm) <b>2299</b> | 670 DL<br>3 🛱 4 🖺 | L (mm) <b>7503</b><br>W (mm) <b>2299</b> | 670 SC<br>3 💆 5 🖟   | L (mm) <b>7503</b><br>W (mm) <b>2299</b> | 670 SL<br>3 💆 5 🖟 | L (mm) <b>7503</b><br>W (mm) <b>2299</b> | 670 SLT<br>3 💆 5 🖺 | L (mm) <b>7503</b><br>W (mm) <b>2299</b> |
| SUPREME |                   |                                          |                   |                                          |                     |                                          | # 100             |                                          |                    |                                          |
| CORAL   |                   |                                          |                   |                                          | #                   |                                          | #                 |                                          |                    |                                          |
|         | 670 DC<br>3 🖂 4 🖺 | L (mm) <b>7503</b><br>W (mm) <b>2299</b> | 670 DL<br>3 🖾 4 🖺 | L (mm) <b>7503</b><br>W (mm) <b>2299</b> | 670 SC<br>3 ເ≃ 5 ເ∈ | L (mm) <b>7503</b><br>W (mm) <b>2299</b> | 670 SL<br>3 🔀 5 🖹 | L (mm) <b>7503</b><br>W (mm) <b>2299</b> | 670 SLT            | L (mm) <b>7503</b><br>W (mm) <b>2299</b> |
| PLUS    |                   |                                          |                   |                                          | ##                  |                                          | # 1               |                                          | 7                  |                                          |
| CORAL   |                   |                                          |                   |                                          | ##                  |                                          | # 1 P             |                                          |                    |                                          |
|         | 600 SL<br>2 💢 4 🖟 | L (mm) 6990<br>W (mm) 2299               | 670 SC<br>3 💆 5 🖁 | L (mm) <b>7503</b><br>W (mm) <b>2299</b> | 670 SL<br>3 💆 5 🖟   | L (mm) <b>7503</b><br>W (mm) <b>2299</b> |                   |                                          |                    |                                          |
| - AXESS |                   |                                          |                   |                                          |                     |                                          |                   |                                          |                    |                                          |
| 1       |                   | <del></del>                              |                   | <del></del>                              |                     | <del></del>                              |                   |                                          |                    |                                          |