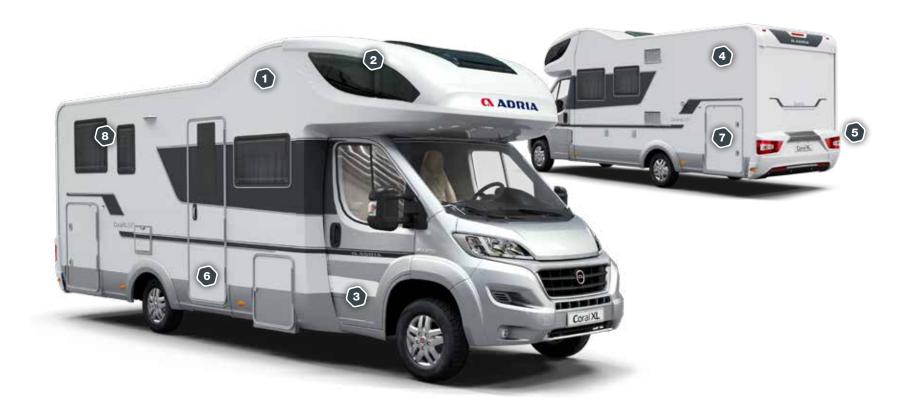

### EXTERIOR FEATURES

- 1 . **ADRIA 'COMPREX'** body construction.
- 2 . **LARGE OVER-CAB** profile with panoramic roof window.
- 3 . **AUTOMOTIVE SIDE-SKIRT** with optional cabin step.
- 4 . WHITE BODY with choice of CABIN EXTERIOR COLOUR.
- 5 . **DYNAMIC REAR WALL** design with new rear LED lights.
- 6 . **WIDE 600 mm ENTRANCE** door and two side windows.
- 7 . **EASY ACCESS,** new garage design with power and new storage solutions.
- 8 . **SEITZ S4** framed windows.

I . Light frame front lift-down bed, with panoramic window.

II . Large dinette with up-to 7 homologated seats and optional Isofix.

III . Contemporary interior design with choice of textiles and soft furnishings.

IV . Multi-media wall and touch screen control panel.

V . Smart kitchen with slim tower fridge and all functionalities.

VI . Spacious interior with new lighting and storage solutions throughout.

VII . Truma heating.