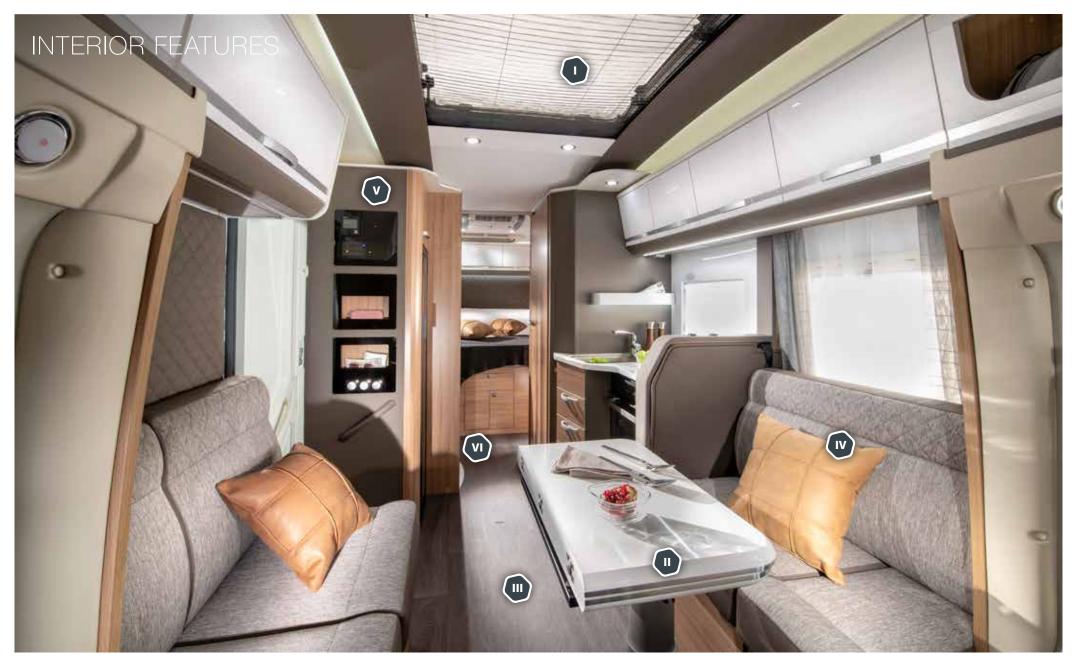

## EXTERIOR FEATURES

#### 1 . ADRIA "COMPREX"

body construction.

2 . **SIDE-WINDOWS** and high-position mirrors for improved visibility.

### 3. PANORAMIC

roof window.

## 4 . **EXCLUSIVE FRONT MASK,** grill and automotive style details.

- 5 . **NEW INTEGRATED LED LIGHTS** (Supreme).
- 6 . **WIDE 600 mm** entrance door.

## 7 . **NEW GARAGE DESIGN** with lights, power and new

storage solutions.

8 . **NEW SEITZ S4** framed windows.

I. Comfortable living room with new seating and lighting.

II . Contemporary interior design with choice of textiles and soft furnishings.

III . Large dinette with adjustable table and Isofix.

IV . Multi-media wall and touch-screen control with TV holder (22-28").

V . Light-frame electricallyoperated front lift-down bed.

VI . New window lining in dinette (Supreme models).

VII . Concave design deep overhead cupboards.

SONIC SUPREME \_ Symphony White