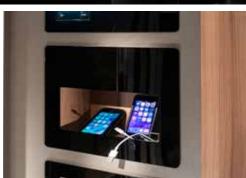

#### 6 | MULTI-MEDIA

Smart solutions.

Our wealth of experience in motorhome design means great living spaces in all models. Always comfortable and practical, with natural and new design lighting.

III . Large dinette with adjustable table and Isofix.

IV . Multi-media wall and touch-screen control with TV holder (22-28").

V . Light-frame electricallyoperated front lift-down bed.

VI . New window lining in dinette (Supreme models).