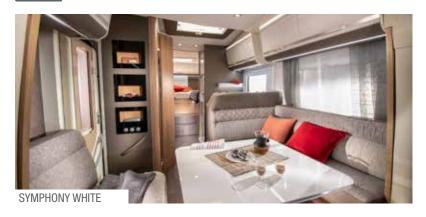

VII . Concave design deep overhead cupboards.

SONIC SUPREME \_ Symphony White

# SONIC AXESS \_ Tempo Brown

**Sonic Supreme.** The ultimate tourer in the range, with silver alu-metallic body and the most luxurious interior and highest specifications. Symphony White interior design with new lighting and a choice of textiles and soft-furnishings.