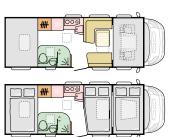

**Coral Axess.** The entry-level low profile motorhome with white body, contemporary interior and good specifications. Tempo Brown interior design with new lighting.

|         | ,                 |                                          |                   |                                          |                     |                                          |                   |                                          |                    |                                          |
|---------|-------------------|------------------------------------------|-------------------|------------------------------------------|---------------------|------------------------------------------|-------------------|------------------------------------------|--------------------|------------------------------------------|
|         | 670 DC<br>3 🛱 4 🖟 | L (mm) <b>7503</b><br>W (mm) <b>2299</b> | 670 DL<br>3 🛱 4 🖺 | L (mm) <b>7503</b><br>W (mm) <b>2299</b> | 670 SC<br>3 💆 5 🖟   | L (mm) <b>7503</b><br>W (mm) <b>2299</b> | 670 SL<br>3 💆 5 🖟 | L (mm) <b>7503</b><br>W (mm) <b>2299</b> | 670 SLT<br>3 💆 5 🖺 | L (mm) <b>7503</b><br>W (mm) <b>2299</b> |
| SUPREME |                   |                                          |                   |                                          |                     |                                          | # 100             |                                          |                    |                                          |
| CORAL   |                   |                                          |                   |                                          | #                   |                                          | #                 |                                          |                    |                                          |
|         | 670 DC<br>3 🖂 4 🖺 | L (mm) <b>7503</b><br>W (mm) <b>2299</b> | 670 DL<br>3 🖾 4 🖺 | L (mm) <b>7503</b><br>W (mm) <b>2299</b> | 670 SC<br>3 ເ≃ 5 ເ∈ | L (mm) <b>7503</b><br>W (mm) <b>2299</b> | 670 SL<br>3 🔀 5 🖹 | L (mm) <b>7503</b><br>W (mm) <b>2299</b> | 670 SLT            | L (mm) <b>7503</b><br>W (mm) <b>2299</b> |
| PLUS    |                   |                                          |                   |                                          | ##                  |                                          | # 1               |                                          | 7                  |                                          |
| CORAL   |                   |                                          |                   |                                          | ##                  |                                          | # 1 P             |                                          |                    |                                          |
|         | 600 SL<br>2 💢 4 🖟 | L (mm) 6990<br>W (mm) 2299               | 670 SC<br>3 💆 5 🖁 | L (mm) <b>7503</b><br>W (mm) <b>2299</b> | 670 SL<br>3 💆 5 🖟   | L (mm) <b>7503</b><br>W (mm) <b>2299</b> |                   |                                          |                    |                                          |
| - AXESS |                   |                                          |                   |                                          |                     |                                          |                   |                                          |                    |                                          |
| 1       |                   | <del></del>                              |                   | <del></del>                              |                     | <del></del>                              |                   |                                          |                    |                                          |