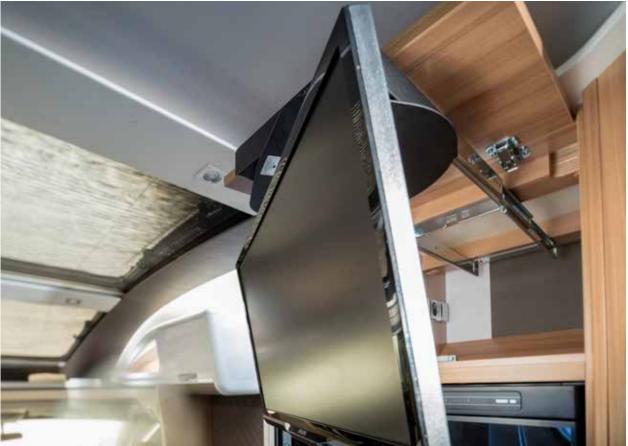

#### 6 | MULTI-MEDIA

Smart solutions.

Our wealth of experience in motorhome design means great living spaces in all models. Always comfortable and practical, with natural and new design lighting.

III . Large dinette with adjustable table and Isofix.

IV . Multi-media wall and touch-screen control with TV holder (22-28").

V . Light-frame electricallyoperated front lift-down bed.

VI . New window lining in dinette (Supreme models).