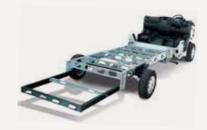

#### AL-KO HIGH PROFILE CHASSIS.

Sonic Supremes offer this chassis for optimum torsional strength and interior living space design. AL-KO Air Premium, AL-KO level controller are also available as options on Sonic Supreme models.

FIAT DUCATO CHASSIS. We choose the best chassis for each vehicle for the best torsional strength and interior living space design, including the Fiat chassis on selected models:

- · Rigid rear axle with longitudinal parabolic leaf springs, telescopic dampers and flexible side blocks.
- · Up-to 4,400 kg MPTLM.