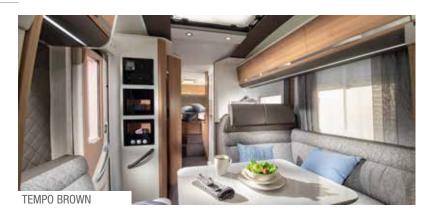

# SONIC AXESS \_ Tempo Brown

**Sonic Supreme.** The ultimate tourer in the range, with silver alu-metallic body and the most luxurious interior and highest specifications. Symphony White interior design with new lighting and a choice of textiles and soft-furnishings.

**Sonic Axess.** The entry-level tourer in the range, with white body, new interior and good specifications. Tempo Brown interior design with new lighting.

# CORAL axess \_ Tempo Brown

**Coral Supreme.** The ultimate semi-integrated motorhome, with silver alu-metallic body and the most luxurious interior and highest specifications. Symphony White interior design with new lighting and a choice of textiles and soft-furnishings.

**Coral Axess.** The entry-level low profile motorhome with white body, contemporary interior and good specifications. Tempo Brown interior design with new lighting.

|         | ,                 |                                          |                   |                                          |                     |                                          |                   |                                          |                    |                                          |
|---------|-------------------|------------------------------------------|-------------------|------------------------------------------|---------------------|------------------------------------------|-------------------|------------------------------------------|--------------------|------------------------------------------|
|         | 670 DC<br>3 🛱 4 🖟 | L (mm) <b>7503</b><br>W (mm) <b>2299</b> | 670 DL<br>3 🛱 4 🖺 | L (mm) <b>7503</b><br>W (mm) <b>2299</b> | 670 SC<br>3 💆 5 🖟   | L (mm) <b>7503</b><br>W (mm) <b>2299</b> | 670 SL<br>3 💆 5 🖟 | L (mm) <b>7503</b><br>W (mm) <b>2299</b> | 670 SLT<br>3 💆 5 🖺 | L (mm) <b>7503</b><br>W (mm) <b>2299</b> |
| SUPREME |                   |                                          |                   |                                          |                     |                                          | # 100             |                                          |                    |                                          |
| CORAL   |                   |                                          |                   |                                          | #                   |                                          | #                 |                                          |                    |                                          |
|         | 670 DC<br>3 🖂 4 🖺 | L (mm) <b>7503</b><br>W (mm) <b>2299</b> | 670 DL<br>3 🖾 4 🖺 | L (mm) <b>7503</b><br>W (mm) <b>2299</b> | 670 SC<br>3 ເ≃ 5 ເ∈ | L (mm) <b>7503</b><br>W (mm) <b>2299</b> | 670 SL<br>3 🔀 5 🖹 | L (mm) <b>7503</b><br>W (mm) <b>2299</b> | 670 SLT            | L (mm) <b>7503</b><br>W (mm) <b>2299</b> |
| PLUS    |                   |                                          |                   |                                          | ##                  |                                          | # 1               |                                          | 7                  |                                          |
| CORAL   |                   |                                          |                   |                                          | ##                  |                                          | # 1 P             |                                          |                    |                                          |
|         | 600 SL<br>2 💢 4 🖟 | L (mm) 6990<br>W (mm) 2299               | 670 SC<br>3 💆 5 🖁 | L (mm) <b>7503</b><br>W (mm) <b>2299</b> | 670 SL<br>3 💆 5 🖟   | L (mm) <b>7503</b><br>W (mm) <b>2299</b> |                   |                                          |                    |                                          |
| - AXESS |                   |                                          |                   |                                          |                     |                                          |                   |                                          |                    |                                          |
| 1       |                   | <del></del>                              |                   | <del></del>                              |                     | <del></del>                              |                   |                                          |                    |                                          |