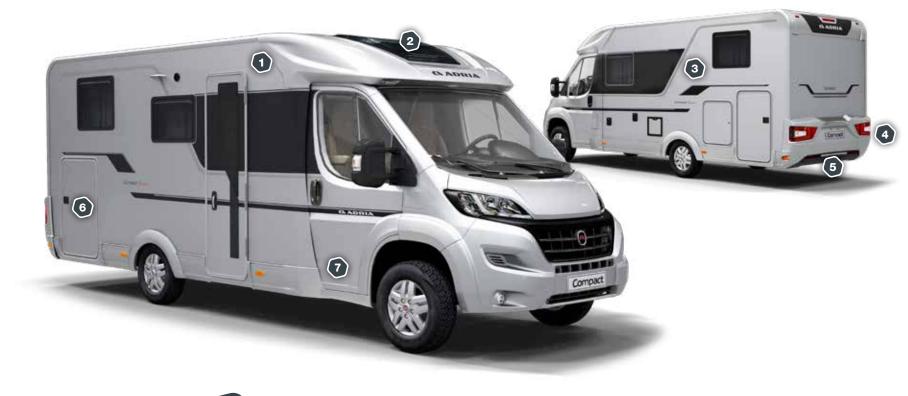

### EXTERIOR FEATURES

- 1 . ADRIA 'COMPREX' body construction.
- 2 . **NEW DESIGN** aerodynamic cap with exclusive Sky-roof panoramic window.
- 3 . 'SILVER' BODY (Supreme) or white body (Plus).
- 4 . DYNAMIC REAR WALL design with new rear LED lights.
- 5 . **SLIM-FIT EXTERIOR** with body width 2,12 m.
- 6 . **EASY ACCESS,** new garage design with power and new storage solutions.
- 7. AUTOMOTIVE SIDE skirts.

Step inside Compact, take a 360° Walkthrough on www.adria.co.uk

I. New Sandy White or Sandy Brown interior design with choice of soft furnishings.

II . Dinette on double floor, with heating and optional Isofix.

III . New Smart kitchen with large fridge and all functionalities.

IV . New Duplex bathroom with swivel-shower wall.

V . Spacious interior with new lighting and storage solutions throughout.

VI . Truma heating.