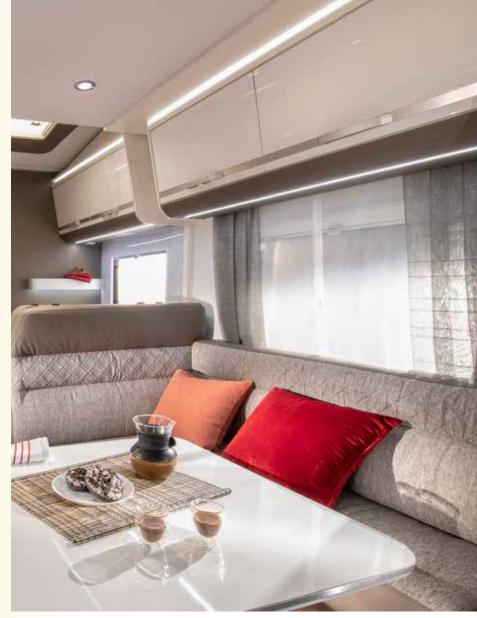

H** 2299 mm HEIGHT 2810 mm

**WEIGHT** 3500 - 4000 kg

**ENGINE** 2.3 /140 / 160 / 180 HP



- Adria 'Comprex' body construction, white body and panoramic window.
- Tempo Brown interior design and new soft furnishings.
- Luxurious rear bedroom and electrically operated front lift-down bed.
- 'V design' kitchen with large fridge, three burner stove and oven.
- Spacious dinette on double floor with 5th homologated seat and Isofix.
- Multi-media wall and touch-screen control with TV holder.
- Truma heating.
- Factory-fitted accessories options.

## MATRIX CROSSOVER





#### SUPREME



SILVER METALLIC



#### PLUS





WHITE

**GREY METALLIC** 

SILVER METALLIC



### **AXESS**



WHITE



#### STANDARD FABRIC SELECTION

## UPHOLSTERY





ZANNA





**OPTIONAL FABRIC SELECTION** 















# Blue-sky thinking.

The Coral, with its sky-line exterior profile, exclusive sky-roof and sky-lounge are the result of blue-sky thinking in designing a low profile motorhome. Luxury motorhomes delivering 'atrium-style living' for couples, with high levels of specification, comfort and practicality. Available in Supreme, Plus and Axess models, as a 2 or 3 berth motorhomes.





**CORAL PLUS** 







**CORAL AXESS** 







CORAL

Coral, a motorhome designed around the exclusive sky-roof and sky-lounge, providing perfect comfort and practicality to in a wide choice of layouts and equipment levels, with layouts sleeping up-to 3 people.

## EXTERIOR FEATURES

- 1 . 'ADRIA COMPREX' body construction.
- 2 . **SKY-LINE** exterior design with exclusive sky-roof.
- 3 . Choice of **BODY COLOU