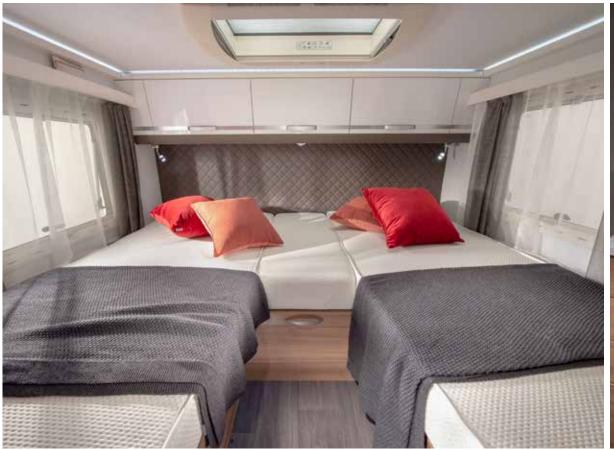

I . Light frame front lift-down bed, with panoramic window.

II . Large dinette with up-to 7 homologated seats and optional Isofix.

III . Contemporary interior design with choice of textiles and soft furnishings.