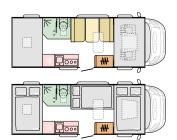

#### Layouts

|               | 710 DC  | L (mm) <b>7520</b> | 710 SC  | L (mm) <b>7520</b> | 710 SL  | L (mm) <b>7520</b> | 810 SC  | L (mm) <b>8800</b> | 810 SL  | L (mm) <b>8800</b> |
|---------------|---------|--------------------|---------|--------------------|---------|--------------------|---------|--------------------|---------|--------------------|
|               | 4 🛱 4 🛱 | W (mm) <b>2320</b> | 4 🖂 3 🖁 | W (mm) <b>2320</b> | 4 2 3 6 | W (mm) <b>2320</b> | 4 🛱 4 🖒 | W (mm) <b>2320</b> | 4 2 4 6 | W (mm) <b>2320</b> |
| SONIC SUPREME | ***     |                    | ###     |                    |         |                    | * 7     |                    | # 7 ©   |                    |
|               | ###     |                    | ###     |                    |         |                    | ###     |                    |         |                    |

| 600 SL    | L (mm) <b>6990</b> |
|-----------|--------------------|
| 4 km 4 kg | W (mm) <b>2320</b> |
| 1000      |                    |
|           |                    |

SONIC AXESS