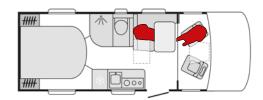

### OORAL XL OVERCAB

Layouts

| 600 <b>DP</b> | L (mm) <b>6990</b> | 670 SP | L (mm) <b>7320</b> |
|---------------|--------------------|--------|--------------------|
| 6 K 6 K       | W (mm) <b>2299</b> | 6 5 B  | W (mm) <b>2299</b> |

### Key data

**LENGTH** 6990 - 7320 mm

**WIDTH** 2299 mm **HEIGHT** 3070 mm **WEIGHT** 3500 - 4400 kg **ENGINE** 2,3 140 / 160 / 180 HP

**t**ruma

### Key features

- Adria 'Comprex' body construction, White body and sleek over-cab bedroom.
- Symphony White interior design with choice of textiles and new soft furnishings.
- Smart kitchen with 3 burner stove, sink, slim tower fridge and oven.
- Multi-media wall and touch-screen control with TV holder.
- Large dinette with up to 6 homologated seats.
- New lighting and garage design with lighting, power & new storage solutions.
- Truma Heating.
- Factory-fitted accessories options.