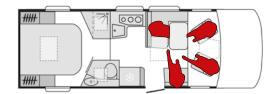

## MATRIX crossover

Layouts

#### Key data

#### Key features

**LENGTH** 7383 - 7503 mm

**WIDTH** 2299 mm

**HEIGHT** 2810 - 2855 mm **WEIGHT** 3500 - 4400 kg

**ENGINE** 2,3 140 / 160 / 180 HP

\*available on Limited Edition models only

- Adria 'Comprex' body construction, silver metallic alu body and panoramic window.
- Symphony White interior design with choice of textiles and new soft furnishings.
- Luxurious rear bedroom and electrically operated front lift-down bed.
- 'V design' kitchen with large fridge, 3 burner stove and oven.
- Spacious dinette on double floor with 5th homologated seat and Isofix.
- Multi-media wall and touch-screen control with TV holder.
- Alde Heating. Truma heating available on Limited Edition models only (ask your local dealer).
- Factory-fitted accessories options.