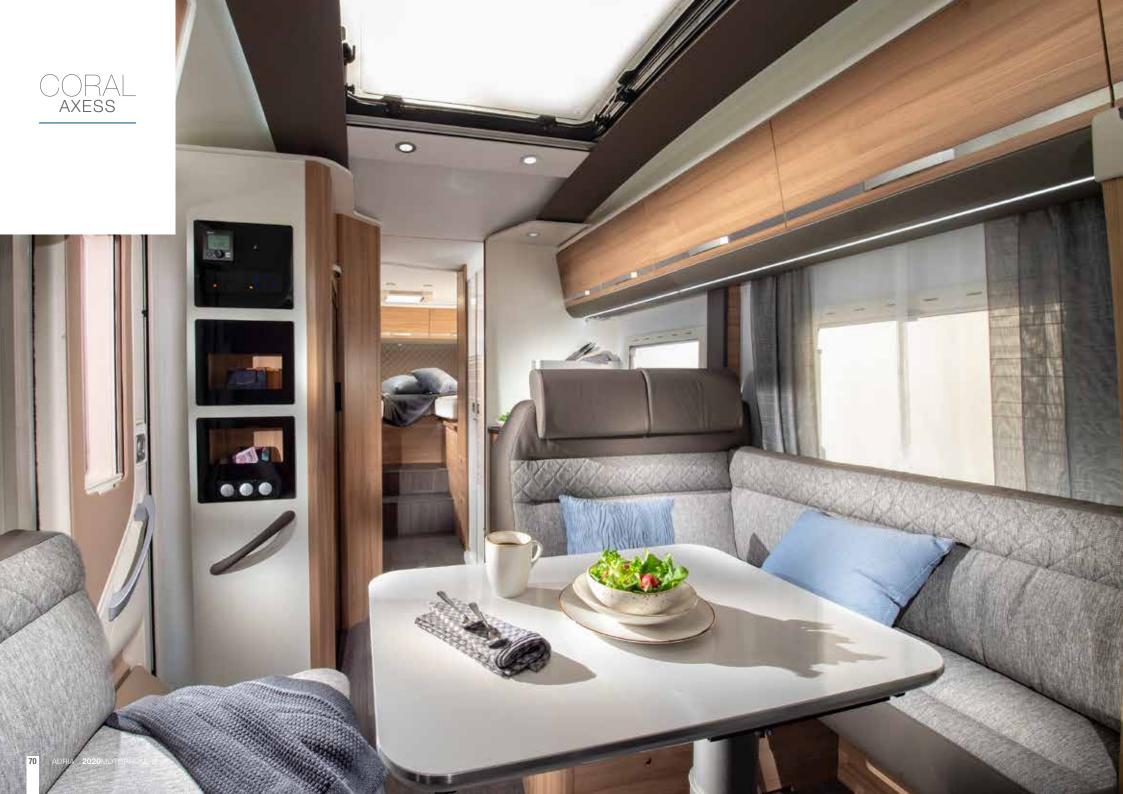

# Blue-sky thinking.

The Coral, with its sky-line exterior profile, exclusive sky-roof and sky-lounge are the result of blue-sky thinking in designing a low profile motorhome. Luxury motorhomes delivering 'atrium-style living' for couples, with high levels of specification, comfort and practicality. Available in Supreme, Plus and Axess models, as a 2 or 3 berth motorhomes.

**CORAL PLUS** 

**CORAL AXESS** 

CORAL

Coral, a motorhome designed around the exclusive sky-roof and sky-lounge, providing perfect comfort and practicality to in a wide choice of layouts and equipment levels, with layouts sleeping up-to 3 people.

I . Exclusive Sky-lounge and Sky-roof with integrated screening and ventilation.

II . Large dinette with Isofix and up-to 5 homologated seats.

III . Double floor with single level throughout and integrated storage.

**IV** . Contemporary interior design with choice of textiles and soft furnishings.

V . Multi-media wall and touch screen control panel.

VI . Choice of Truma or Alde heating.

CORAL SUPREME / PLUS \_ Symphony White