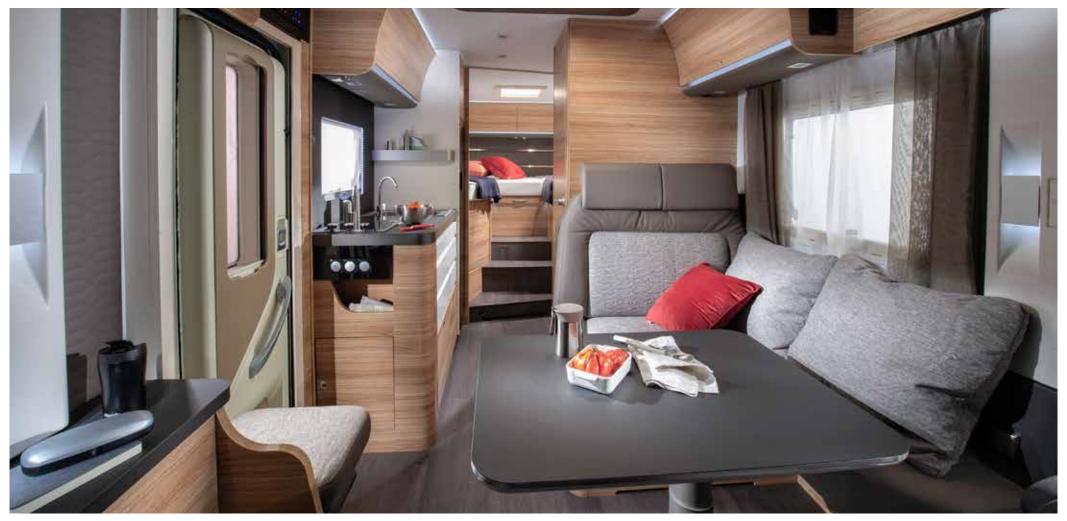

# More style. More versatile.

Our sleek and capable crossover motorhome range, Matrix, offers so much style and versatility. Setting the benchmark for the category, with high levels of specification, comfort and practicality. Available in Supreme, Plus and Axess models, as 4 and 5 berth motorhome layouts.

**MATRIX PLUS** 

MATRIX AXESS

Matrix a motorhome designed to meet all your needs, with an unbeatable combination of style and versatility, in a wide choice of layouts and equipment levels, sleeping up-to 5 people.

I . Light-frame electrically operated front lift-down bed.

II . Large dinette with Isofix and up-to 5 homologated seats.

III . Panoramic and roof windows and new lighter colour ceiling.

IV . Contemporary interior design with choice of textiles and soft furnishing.

V . Multi-media wall and touch screen control panel.

VI . Double floor in dinette with heating and storage solution.

VII . Choice of Truma or Alde heating.

MATRIX SUPREME / PLUS \_ Symphony White