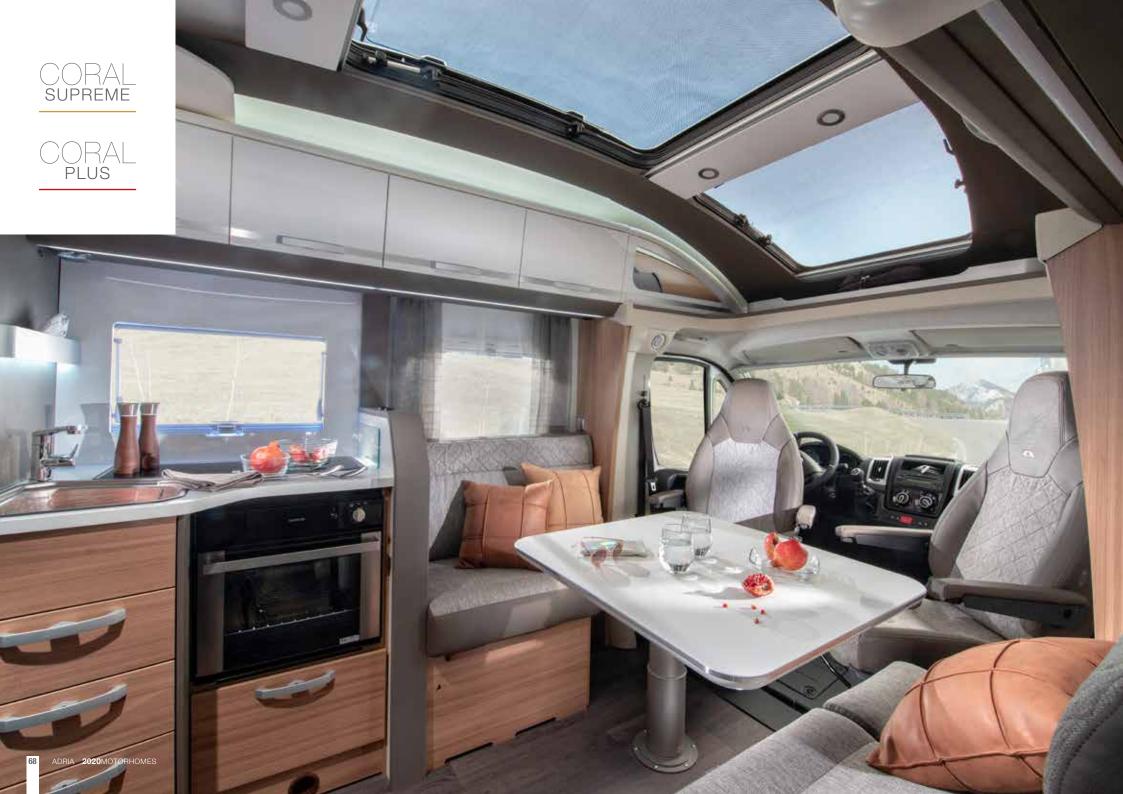

# Blue-sky thinking.

The Coral, with its sky-line exterior profile, exclusive sky-roof and sky-lounge are the result of blue-sky thinking in designing a low profile motorhome. Luxury motorhomes delivering 'atrium-style living' for couples, with high levels of specification, comfort and practicality. Available in Supreme, Plus and Axess models, as a 2 or 3 berth motorhomes.

**CORAL PLUS** 

**CORAL AXESS** 

CORAL

Coral, a motorhome designed around the exclusive sky-roof and sky-lounge, providing perfect comfort and practicality to in a wide choice of layouts and equipment levels, with layouts sleeping up-to 3 people.

## EXTERIOR FEATURES

- 1 . 'ADRIA COMPREX' body construction.
- 2 . **SKY-LINE** exterior design with exclusive sky-roof.
- 3 . Choice of **BODY COLOURS** (silver on Supreme, white on Plus and Axess).
- 4 . **NEW REAR LED** lights (on Supreme).
- 5. WIDE 600 mm ENTRANCE DOOR.
- 6. EASY ACCESS, new garage design with power and new storage solutions.
- 7 . **SEITZ S4** framed windows (on Axess).

I . Exclusive Sky-lounge and Sky-roof with integrated screening and ventilation.

II . Large dinette with Isofix and up-to 5 homologated seats.

III . Double floor with single level throughout and integrated storage.

**IV** . Contemporary interior design with choice of textiles and soft furnishings.

V . Multi-media wall and touch screen control panel.

VI . Choice of Truma or Alde heating.

CORAL SUPREME / PLUS \_ Symphony White