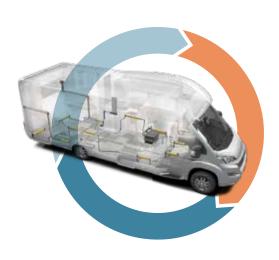

#### 3. BODY CONSTRUCTION

Adria's unique 'Comprex' body construction combines the torsional strength of wood, the durability of polyester and the moisture-stopping properties of polyurethane. Our motorhomes come with a 10 year Water Ingress Warranty.\*

## CONSTRUCTION

Adria's 'Comprex' construction which combines the torsional strength of wood, the durability of polyurethane and the moisture-stopping properties of polyester.

Our state of the art factory includes plasma-treat technology. It's a robotized process which cleans and applies adhesive to ensure perfect sealing of window and door joints.

- 1 COMPOSITE WOOD PANEL
- 2 | POLYURETHANE SEALING
- 3 | EPS STYROFOAM
- 4 | EXTERIOR POLYESTER BODY SHELL CLADDING (sidewall)
- 5 | EXTERIOR POLYESTER BODY SHELL CLADDING (floor)
- 6 | REINFORCED HARDWOOD PROFILE
- 7 | XPS STYROFOAM INSULATION FOAM