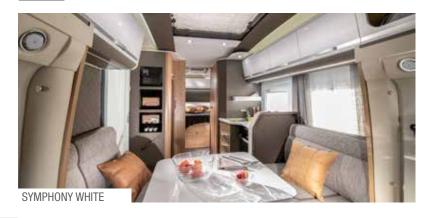

VII . Concave design deep overhead cupboards.

SONIC SUPREME \_ Symphony White

# SONIC AXESS \_ Tempo Brown

**Sonic Supreme.** The ultimate tourer in the range, with silver alu-metallic body and the most luxurious interior and highest specifications. Symphony White interior design with new lighting and a choice of textiles and soft-furnishings.