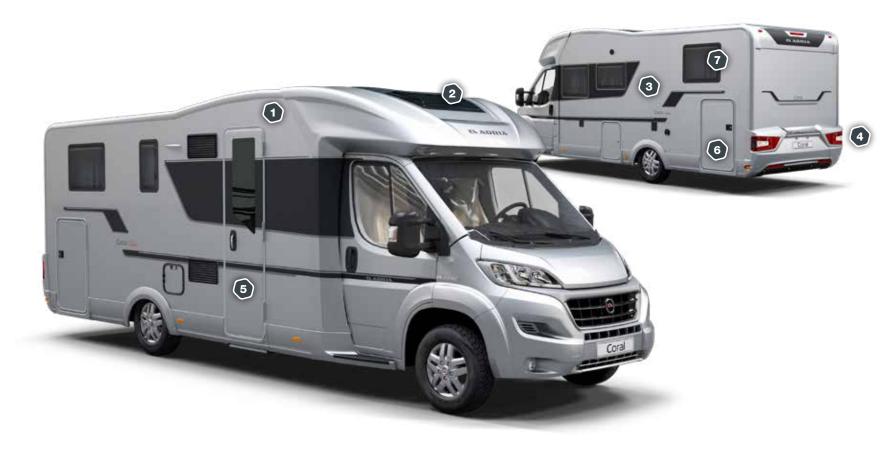

## EXTERIOR FEATURES

- 1 . 'ADRIA COMPREX' body construction.
- 2 . **SKY-LINE** exterior design with exclusive sky-roof.
- 3 . Choice of **BODY COLOURS** (silver on Supreme, white on Plus and Axess).
- 4 . **NEW REAR LED** lights (on Supreme).
- 5. WIDE 600 mm ENTRANCE DOOR.
- 6. EASY ACCESS, new garage design with power and new storage solutions.
- 7 . **SEITZ S4** framed windows (on Axess).

I . Exclusive Sky-lounge and Sky-roof with integrated screening and ventilation.

II . Large dinette with Isofix and up-to 5 homologated seats.

III . Double floor with single level throughout and integrated storage.

**IV** . Contemporary interior design with choice of textiles and soft furnishings.

V . Multi-media wall and touch screen control panel.

VI . Choice of Truma or Alde heating.

CORAL SUPREME / PLUS \_ Symphony White