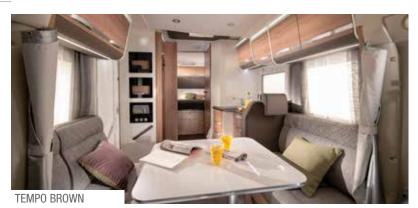

# SONIC AXESS \_ Tempo Brown

**Sonic Supreme.** The ultimate tourer in the range, with silver alu-metallic body and the most luxurious interior and highest specifications. Symphony White interior design with new lighting and a choice of textiles and soft-furnishings.

**Sonic Axess.** The entry-level tourer in the range, with white body, new interior and good specifications. Tempo Brown interior design with new lighting.