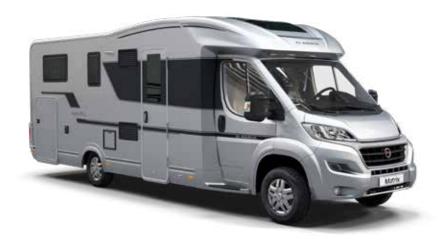

# More style. More versatile.

Our sleek and capable crossover motorhome range, Matrix, offers so much style and versatility. Setting the benchmark for the category, with high levels of specification, comfort and practicality. Available in Supreme, Plus and Axess models, as 4 and 5 berth motorhome layouts.

**MATRIX PLUS** 

MATRIX AXESS

Matrix a motorhome designed to meet all your needs, with an unbeatable combination of style and versatility, in a wide choice of layouts and equipment levels, sleeping up-to 5 people.