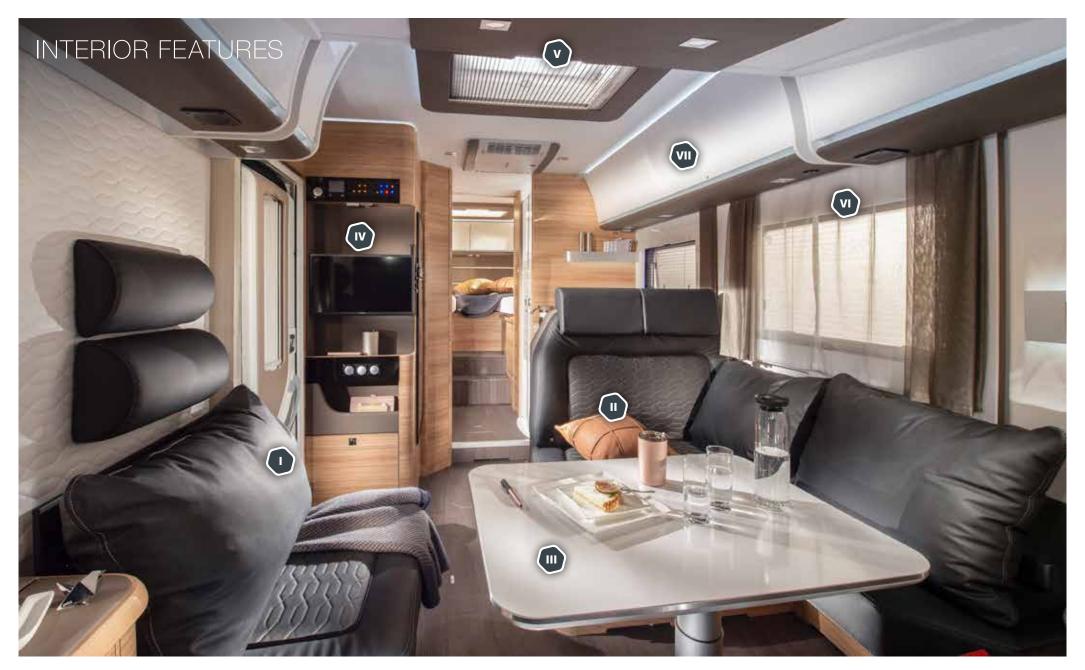

#### 1 | LIVING

Contemporary interior design and a wide choice of layouts and finishes.

#### 2 | KITCHENS

Intelligently-designed kitchens with style and functionality, matched with the best appliances.

#### 3 | BEDROOMS

2, 4, 5 and 6 berth layouts to suit all users, with a wide range of bed formats.

#### 4 | BATHROOMS

A wide choice of bathroom solutions, including en-suite, & new swivelling door format.

#### 5 | STORAGE

New garage design and optimized storage throughout.

#### 6 | MULTI-MEDIA

Smart solutions.

Our wealth of experience in motorhome design means great living spaces in all models. Always comfortable and practical, with natural and new design lighting.