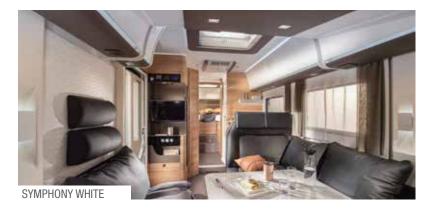

VII . Concave design deep overhead cupboards.

SONIC SUPREME \_ Symphony White

# SONIC AXESS \_ Tempo Brown

**Sonic Supreme.** The ultimate tourer in the range, with silver alu-metallic body and the most luxurious interior and highest specifications. Symphony White interior design with new lighting and a choice of textiles and soft-furnishings.