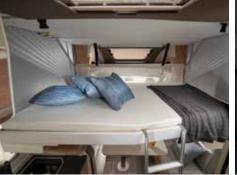

#### 3 | BEDROOMS

2, 4, 5 and 6 berth layouts to suit all users, with a wide range of bed formats.

Our kitchens are ergonomically designed with everything in the right place and the best appliances.

A wide choice of layouts and sleeping solutions, all with easy to access beds with optimised dimensions, controllable lighting and with new more comfortable mattresses.