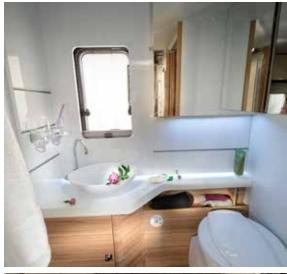

#### 4 | BATHROOMS

A wide choice of bathroom solutions, including en-suite, & new swivelling door format.

Please check www.adria.co.uk for individual model specifications.

Bathrooms designed on ergonomic principles, also in a range of formats, including our new Duplex bathroom with swivelling wall.

**SMART LIGHTING.** New lighting systems in all vehicles, with controllable ambiance at your fingertips.

III . New Smart kitchen with large fridge and all functionalities.

IV . New Duplex bathroom with swivel-shower wall.

V . Spacious interior with new lighting and storage solutions throughout.

VI . Truma heating.