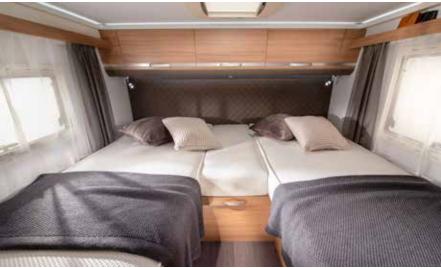

#### 3 | BEDROOMS

2, 4, 5 and 6 berth layouts to suit all users, with a wide range of bed formats.

Our kitchens are ergonomically designed with everything in the right place and the best appliances.

A wide choice of layouts and sleeping solutions, all with easy to access beds with optimised dimensions, controllable lighting and with new more comfortable mattresses.