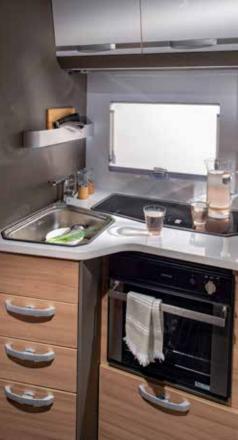

IV . Multi-media wall and touch screen control panel.

V . Smart kitchen with slim tower fridge and all functionalities.

VI . Spacious interior with new lighting and storage solutions throughout.

VII . Truma heating.

### Key features

- Adria 'Comprex' body construction, White body and sleek over-cab bedroom.
- Symphony White interior design with choice of textiles and new soft furnishings.
- Smart kitchen with 3 burner stove, sink, slim tower fridge and oven.
- Multi-media wall and touch-screen control with TV holder.
- Large dinette with up to 6 homologated seats.
- New lighting and garage design with lighting, power & new storage solutions.
- Truma Heating.
- Factory-fitted accessories options.