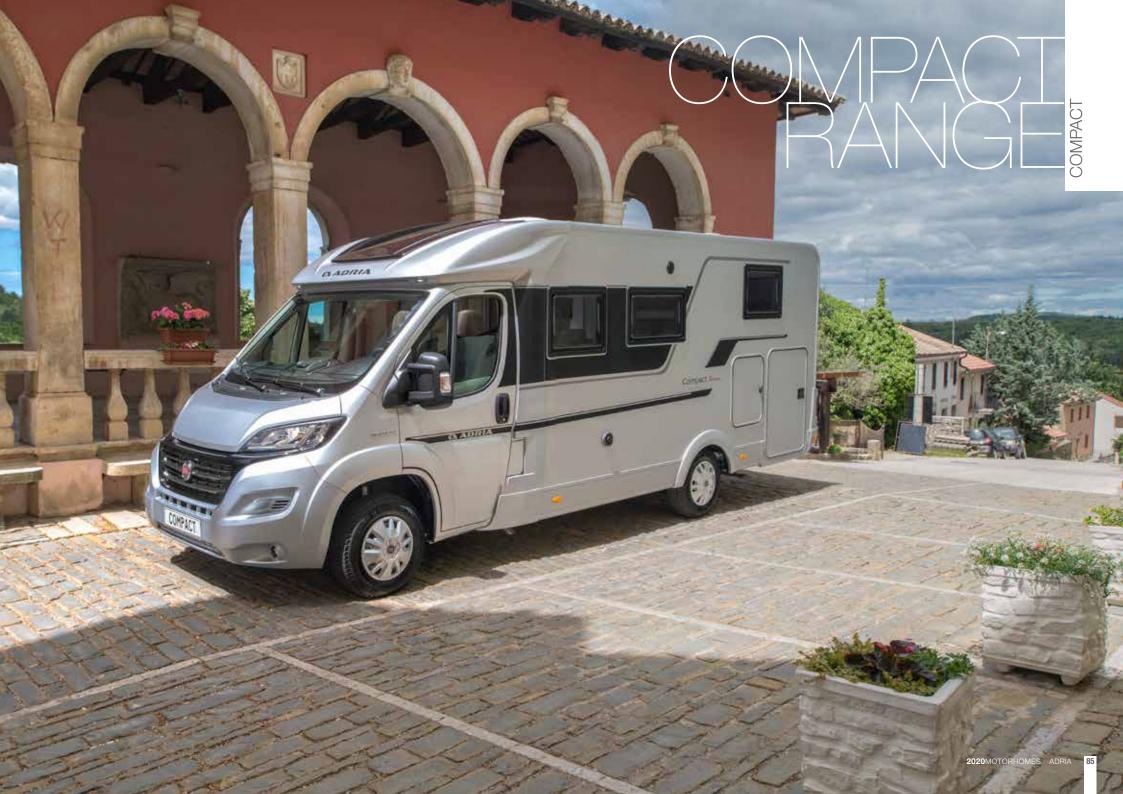

# New Compact 2020. Go anywhere!

The new Compact, with slim-fit and short length dimensions for an agile motorhome, which can reach more places. New Supreme models with 'silver' body and exclusive new Sky-roof and Sky-lounge. All models with contemporary new interiors, high levels of specification, comfort and practicality. Available in new Supreme and Plus models with 2 layouts, sleeping up-to 3 people.

COMPACT PLUS

COMPACT

Compact, the perfect motorhome for up-to three people. Easy to use, can go almost anywhere, with outstanding comfort and practicality. Available in new Supreme and Plus models on the Fiat Ducato, with a choice of layouts and equipment.