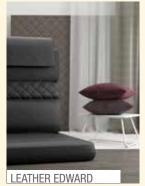

**WIDTH** 2299 mm HEIGHT 2810 mm

**WEIGHT** 3500 - 4000 kg

**ENGINE** 2.3 /140 / 160 / 180 HP



- Adria 'Comprex' body construction, white body and panoramic window.
- Tempo Brown interior design and new soft furnishings.
- Luxurious rear bedroom and electrically operated front lift-down bed.
- 'V design' kitchen with large fridge, three burner stove and oven.
- Spacious dinette on double floor with 5th homologated seat and Isofix.
- Multi-media wall and touch-screen control with TV holder.
- Truma heating.
- Factory-fitted accessories options.

## MATRIX CROSSOVER





#### SUPREME



SILVER METALLIC



#### PLUS





WHITE

**GREY METALLIC** 

SILVER METALLIC



### **AXESS**



WHITE



#### STANDARD FABRIC SELECTION

## UPHOLSTERY





ZANNA





**OPTIONAL FABRIC SELECTION** 















# Blue-sky thinking.

The Coral, with its sky-line exterior profile, exclusive sky-roof and sky-lounge are the result of blue-sky thinking in designing a low profile motorhome. Luxury motorhomes delivering 'atrium-style living' for couples, with high levels of specification, comfort and practicality. Available in Supreme, Plus and Axess models, as a 2 or 3 berth motorhomes.





**CORAL PLUS** 







**CORAL AXESS** 







CORAL

Coral, a motorhome designed around the exclusive sky-roof and sky-lounge, providing perfect comfort and practicality to in a wide choice of layouts and equipment levels, with layouts sleeping up-to 3 people.

## EXTERIOR FEATURES

- 1 . 'ADRIA COMPREX' body construction.
- 2 . **SKY-LINE** exterior design with exclusive sky-roof.
- 3 . Choice of **BODY