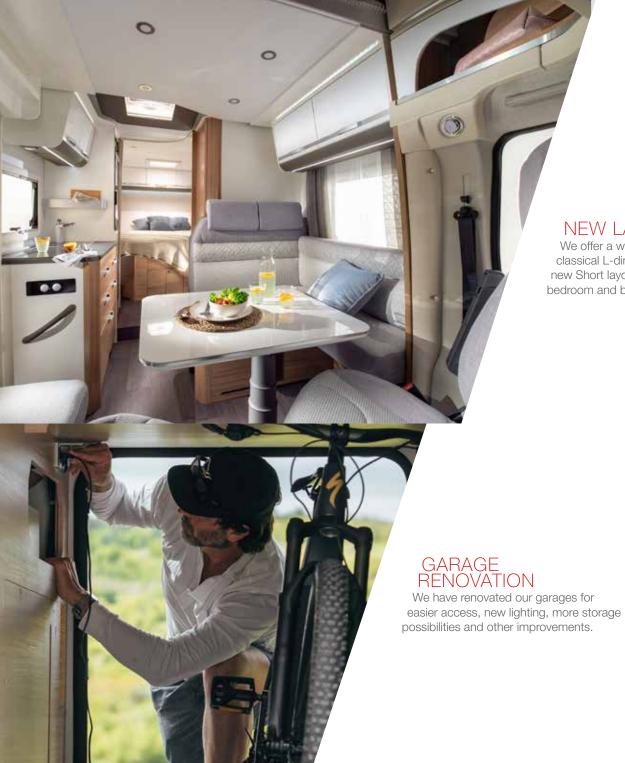

### **NEW LAYOUTS**

We offer a wide range of layouts from classical L-dinette, to Open Salon and new Short layouts with exclusive new bedroom and bathroom solutions.

#### 5 | STORAGE

New garage design and optimized storage throughout.

**SMART SOLUTIONS.** Places for all your clothes and holiday gear, with innovative storage solutions throughout each vehicle.

\*Some features shown may not be available on all models.

**SMART STORAGE.** New design garages and innovative storage solutions throughout each motorhome.