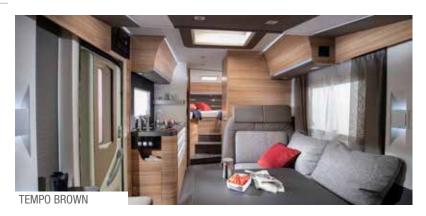

# SONIC AXESS \_ Tempo Brown

**Sonic Supreme.** The ultimate tourer in the range, with silver alu-metallic body and the most luxurious interior and highest specifications. Symphony White interior design with new lighting and a choice of textiles and soft-furnishings.

**Sonic Axess.** The entry-level tourer in the range, with white body, new interior and good specifications. Tempo Brown interior design with new lighting.