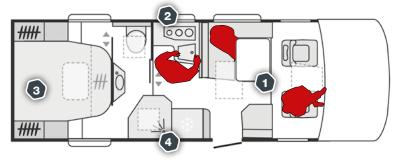

#### 1 | LIVING

Contemporary interior design and a wide choice of layouts and finishes.

#### 2 | KITCHENS

Intelligently-designed kitchens with style and functionality, matched with the best appliances.

#### 3 | BEDROOMS

2, 4, 5 and 6 berth layouts to suit all users, with a wide range of bed formats.

#### 4 | BATHROOMS

A wide choice of bathroom solutions, including en-suite, & new swivelling door format.