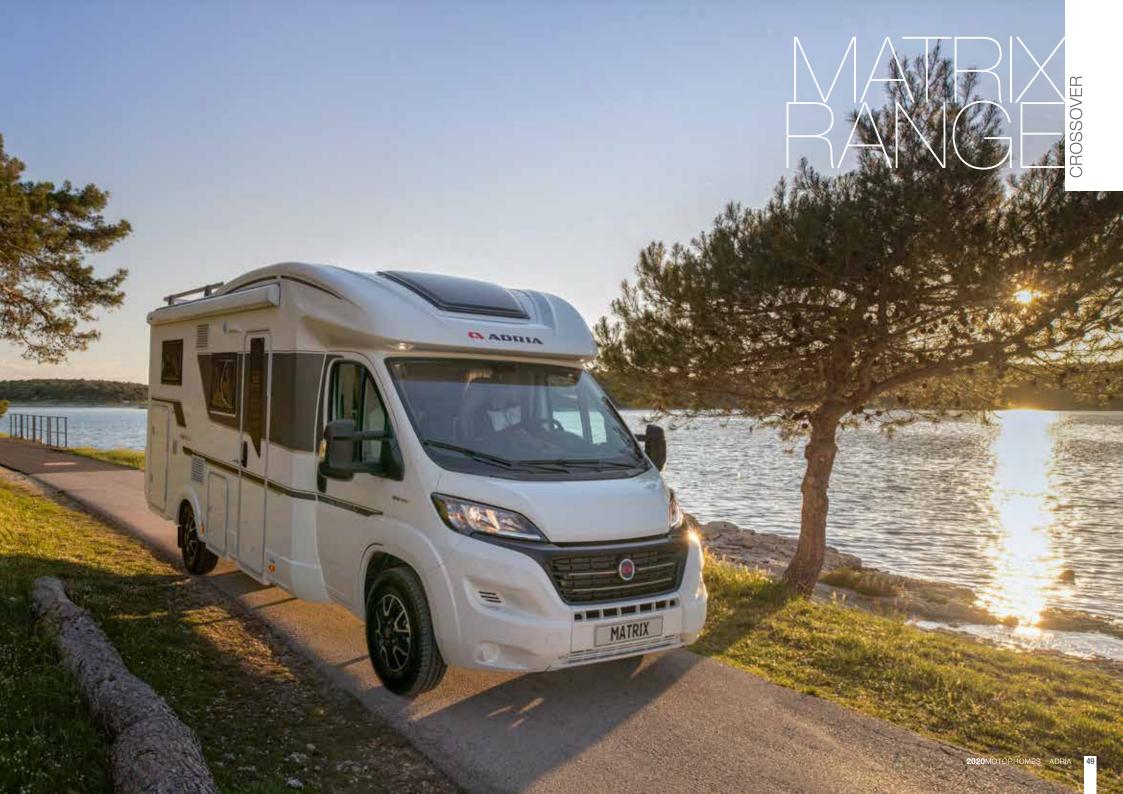

# More style. More versatile.

Our sleek and capable crossover motorhome range, Matrix, offers so much style and versatility. Setting the benchmark for the category, with high levels of specification, comfort and practicality. Available in Supreme, Plus and Axess models, as 4 and 5 berth motorhome layouts.

**MATRIX PLUS** 

MATRIX AXESS

Matrix a motorhome designed to meet all your needs, with an unbeatable combination of style and versatility, in a wide choice of layouts and equipment levels, sleeping up-to 5 people.