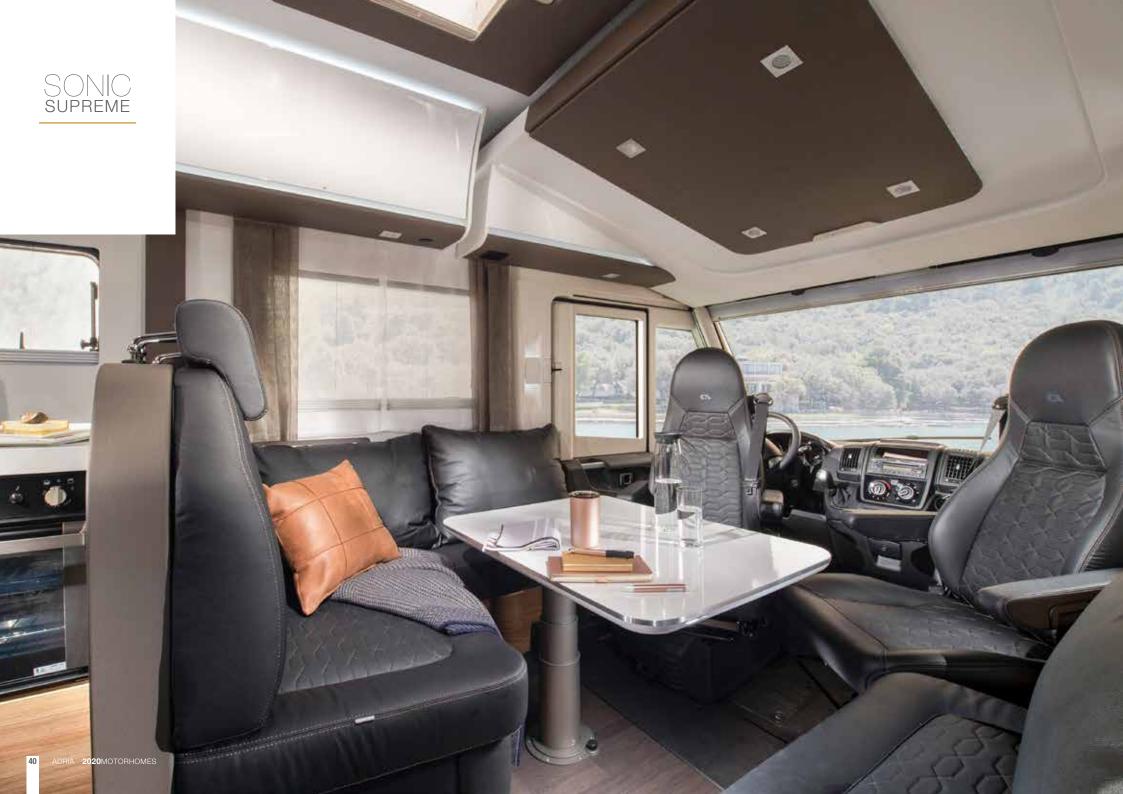

# Freedom to express yourself.

Our premium A-Class, Sonic motorhomes, offer the freedom not just to travel but to express yourself. Luxury tourers with high levels of specification, style, and practicality. New comfort with new mattresses, seating and lighting design. Available in Supreme and Axess models, on the Fiat Ducato, as 4 berth motorhome layouts.

SONIC SUPREME

SONIC AXESS

SONIC

Sonic, a motorhome designed around the way you use it, with a purity of line, form and function. A harmonious, uncluttered design where everything is just 'right', where space is uncompromised and you have all the features you need in the right place and a perfect interior ambiance day or night.

## 7 . **NEW GARAGE DESIGN** with lights, power and new

storage solutions.

8 . **NEW SEITZ S4** framed windows.

I. Comfortable living room with new seating and lighting.

II . Contemporary interior design with choice of textiles and soft furnishings.

III . Large dinette with adjustable table and Isofix.

IV . Multi-media wall and touch-screen control with TV holder (22-28").

V . Light-frame electricallyoperated front lift-down bed.

VI . New window lining in dinette (Supreme models).

VII . Concave design deep overhead cupboards.

SONIC SUPREME \_ Symphony White