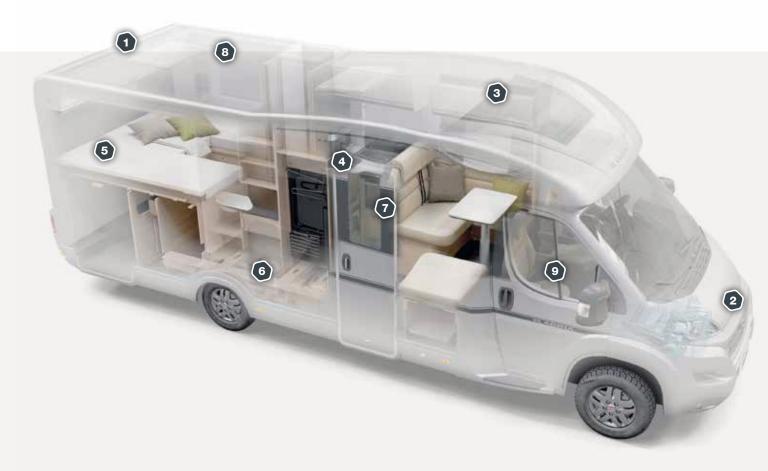

#### 1 | LIVING

Contemporary interior design and a wide choice of layouts and finishes.

#### 2 | KITCHENS

Intelligently-designed kitchens with style and functionality, matched with the best appliances.

#### 3 | BEDROOMS

2, 4, 5 and 6 berth layouts to suit all users, with a wide range of bed formats.

#### 4 | BATHROOMS

A wide choice of bathroom solutions, including en-suite, & new swivelling door format.

#### 5 | STORAGE

New garage design and optimized storage throughout.

#### 6 | MULTI-MEDIA

Smart solutions.

Our wealth of experience in motorhome design means great living spaces in all models. Always comfortable and practical, with natural and new design lighting.