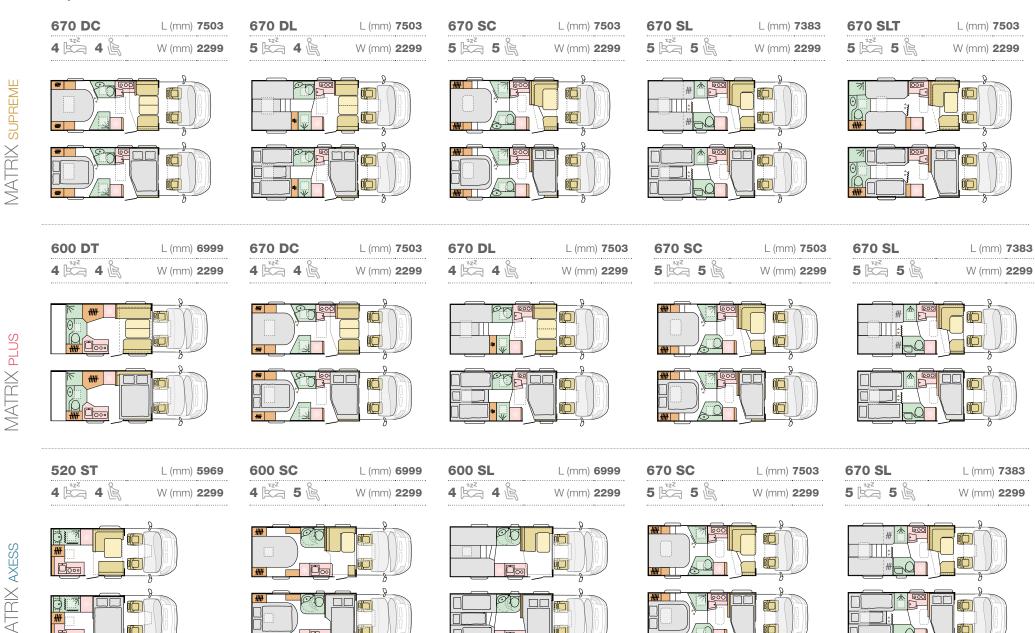

## MATRIX crossover

Layouts

#### Key data

#### Key features

**LENGTH** 7383 - 7503 mm

**WIDTH** 2299 mm

**HEIGHT** 2810 - 2855 mm **WEIGHT** 3500 - 4400 kg

**ENGINE** 2,3 140 / 160 / 180 HP

\*available on Limited Edition models only

- Adria 'Comprex' body construction, silver metallic alu body and panoramic window.
- Symphony White interior design with choice of textiles and new soft furnishings.
- Luxurious rear bedroom and electrically operated front lift-down bed.
- 'V design' kitchen with large fridge, 3 burner stove and oven.
- Spacious dinette on double floor with 5th homologated seat and Isofix.
- Multi-media wall and touch-screen control with TV holder.
- Alde Heating. Truma heating available on Limited Edition models only (ask your local dealer).
- Factory-fitted accessories options.

**LENGTH** 6999 - 7503 mm

**WIDTH** 2299 mm **HEIGHT** 2810 mm

**WEIGHT** 3500 - 4400 kg

**ENGINE** 2,3 140 / 160 / 180 HP

- Adria 'Comprex' body construction, white body and panoramic window.
- Symphony White interior design with choice of textiles and new soft furnishinas.
- Luxurious rear bedroom and electrically operated front lift-down bed.
- 'V design' kitchen with large fridge, 3 burner stove and oven.
- Spacious dinette on double floor with 5th homologated seat and Isofix.
- Multi-media wall and touch-screen control with TV holder.
- Truma or Alde heating.
- Factory-fitted accessories options.

**LENGTH** 5969 - 7503 mm

**WIDTH** 2299 mm HEIGHT 2810 mm

**WEIGHT** 3500 - 4000 kg

**ENGINE** 2.3 /140 / 160 / 180 HP

- Adria 'Comprex' body construction, white body and panoramic window.
- Tempo Brown interior design and new soft furnishings.
- Luxurious rear bedroom and electrically operated front lift-down bed.
- 'V design' kitchen with large fridge, three burner stove and oven.
- Spacious dinette on double floor with 5th homologated seat and Isofix.
- Multi-media wall and touch-screen control with TV holder.
- Truma heating.
- Factory-fitted accessories options.