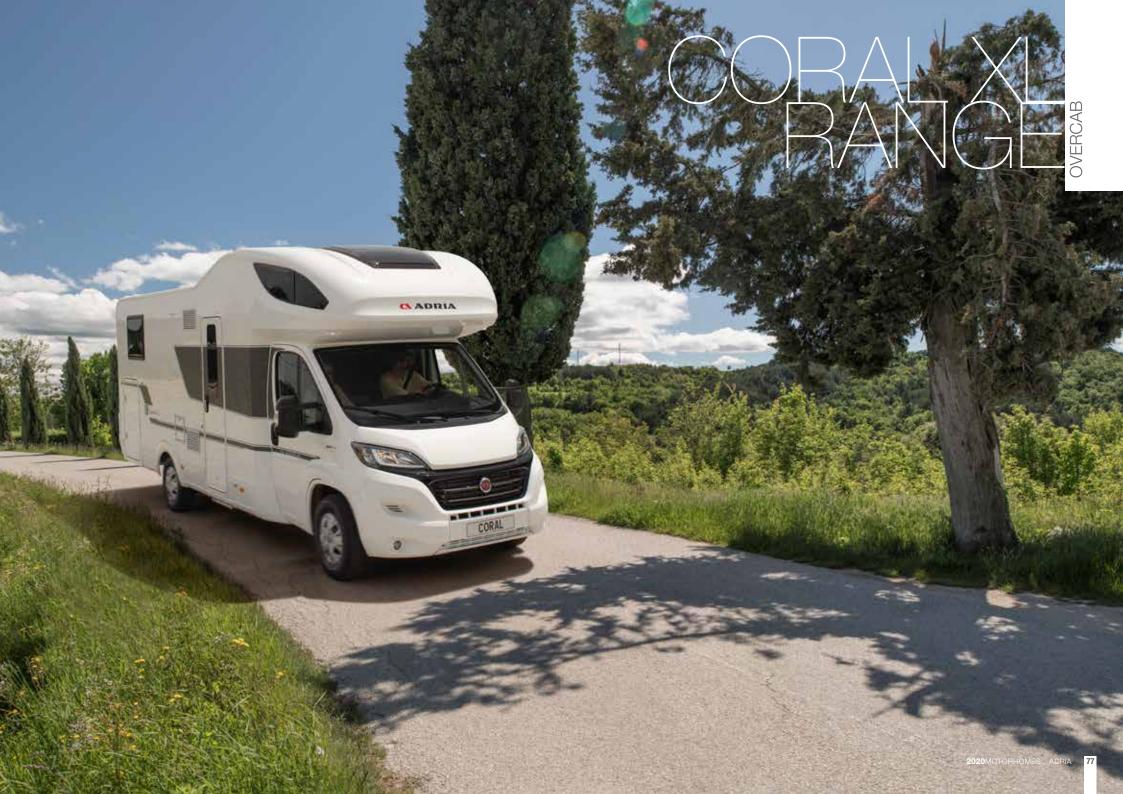

# For extra-large adventures.

The Coral XL range sets the benchmark for stylish and practical "over cab" motorhomes. Sleek lines and spacious practical interiors with up-to 7 homologated seats, making them perfect for large families and groups. Available in Plus models, in 2 layouts, sleeping up to 6 people.

CORAL XL

Coral XL, a motorhome designed with practicality and comfort in mind, to accommodate large groups and deliver extra-large adventures. Available in Plus models, on the Fiat Ducato, with a choice of layouts.