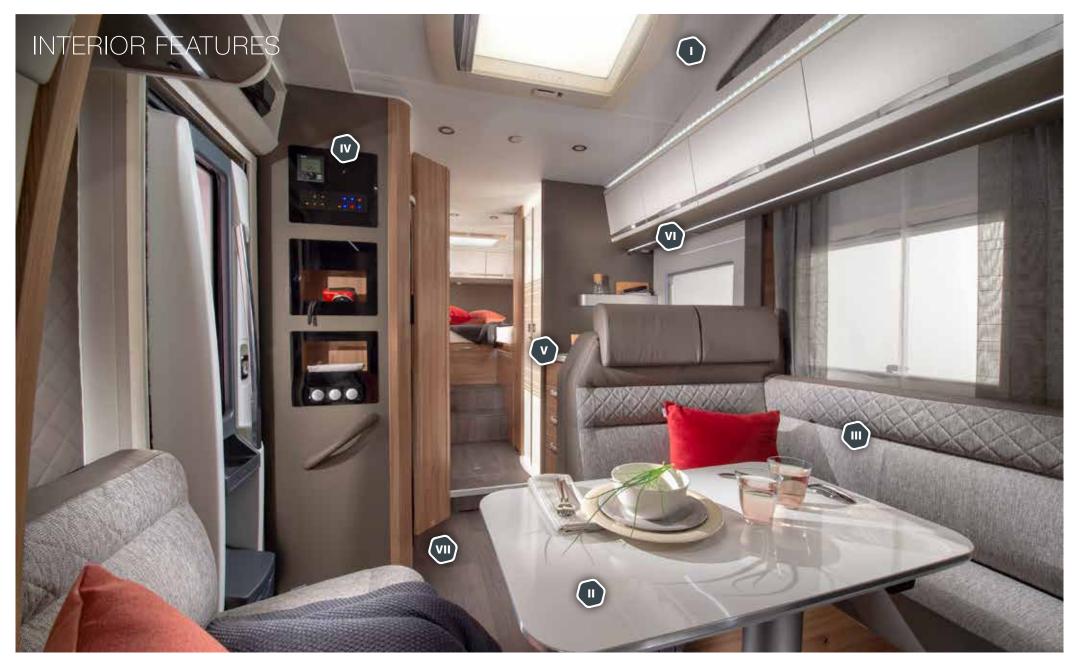

I . Light frame front lift-down bed, with panoramic window.

II . Large dinette with up-to 7 homologated seats and optional Isofix.

III . Contemporary interior design with choice of textiles and soft furnishings.

IV . Multi-media wall and touch screen control panel.

V . Smart kitchen with slim tower fridge and all functionalities.

VI . Spacious interior with new lighting and storage solutions throughout.

VII . Truma heating.