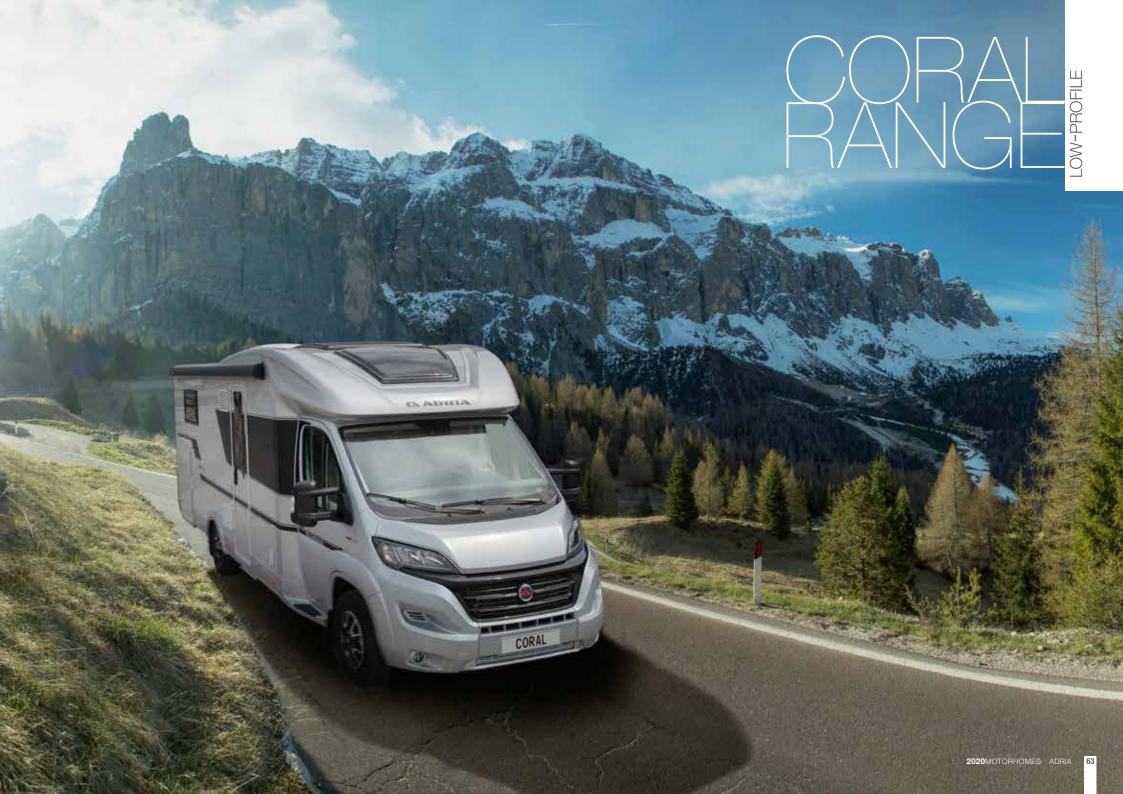

# Blue-sky thinking.

The Coral, with its sky-line exterior profile, exclusive sky-roof and sky-lounge are the result of blue-sky thinking in designing a low profile motorhome. Luxury motorhomes delivering 'atrium-style living' for couples, with high levels of specification, comfort and practicality. Available in Supreme, Plus and Axess models, as a 2 or 3 berth motorhomes.

**CORAL PLUS** 

**CORAL AXESS** 

CORAL

Coral, a motorhome designed around the exclusive sky-roof and sky-lounge, providing perfect comfort and practicality to in a wide choice of layouts and equipment levels, with layouts sleeping up-to 3 people.