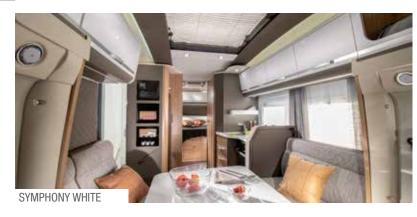

VII . Concave design deep overhead cupboards.

SONIC SUPREME \_ Symphony White

# SONIC AXESS \_ Tempo Brown

**Sonic Supreme.** The ultimate tourer in the range, with silver alu-metallic body and the most luxurious interior and highest specifications. Symphony White interior design with new lighting and a choice of textiles and soft-furnishings.