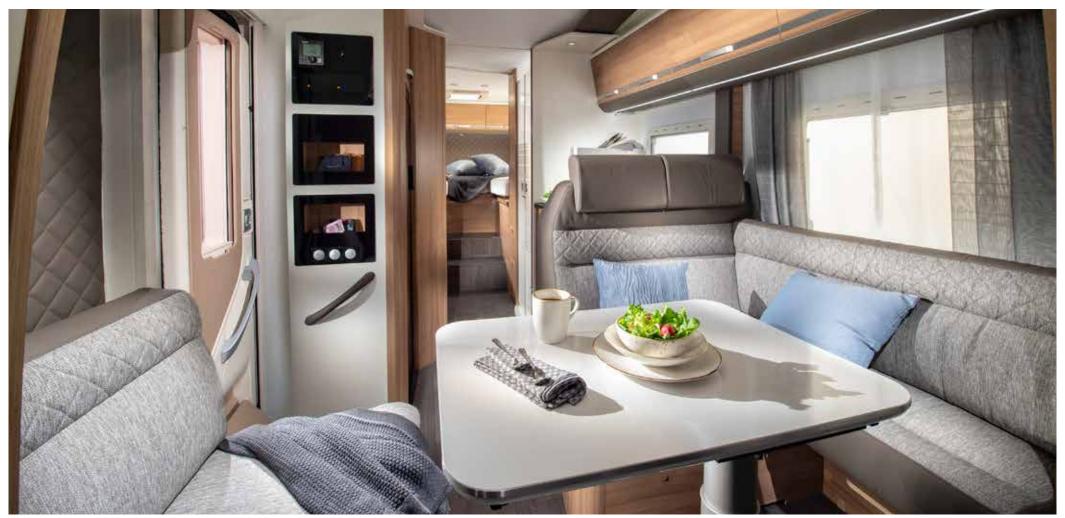

## EXTERIOR FEATURES

- 1 . 'ADRIA COMPREX' body construction.
- 2 . **SKY-LINE** exterior design with exclusive sky-roof.
- 3 . Choice of **BODY COLOURS** (silver on Supreme, white on Plus and Axess).
- 4 . **NEW REAR LED** lights (on Supreme).
- 5. WIDE 600 mm ENTRANCE DOOR.
- 6. EASY ACCESS, new garage design with power and new storage solutions.
- 7 . **SEITZ S4** framed windows (on Axess).

I . Exclusive Sky-lounge and Sky-roof with integrated screening and ventilation.

II . Large dinette with Isofix and up-to 5 homologated seats.

III . Double floor with single level throughout and integrated storage.

**IV** . Contemporary interior design with choice of textiles and soft furnishings.

V . Multi-media wall and touch screen control panel.

VI . Choice of Truma or Alde heating.

CORAL SUPREME / PLUS \_ Symphony White